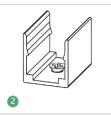

#### **▼** Available Accessories

Option 1: Short Aluminum Clip (1 meter with 5) (with screws)

Step 1: Prepare the screws and clips.

- Step 2: Adjust the clips to the proper position. Use a screwdriver to drive in the screws to secure them.
- Step 3: Place the light body with the light emitting side facing upwards and apply pressure Installation is complete.
- Step 4: Set the light bar into the snap.