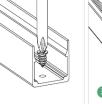

Option 2: Aluminum Profile (with screws)

Step 1: Prepare the screws and profiles.

- Step 2: Adjust the aluminium profile to the right place. Drive in the screws with a screwdriver.
- Step 3: Set the light bar, luminous side up, into the aluminium profile.