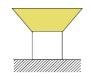

#### 1. Surface Mounted 2. Recessed Mounted

**▼** Outlet Method

Side Outlet

Bottom Line