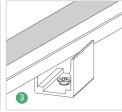

#### **▼** Available Accessories

Option 1: Short Aluminum Clip (1 meter with 5) (with screws)

Step 1: Prepare the screws and clips.

- Step 2: Adjust the clips to the proper position. Use a screwdriver to drive in the screws to secure them.
- Step 3: Place the light body with the light emitting side facing upwards and apply pressure Installation is complete.
- Step 4: Set the light bar into the snap.