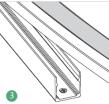

Option 3: Flexible Stainless Steel Chain

the moulding groove opened beforehand.

Step 2: Install the light bar with its luminous side facing outwards into the slot for fixing.

Step 1: Fix the bendable profile with screws into

Step 3: Completion of the installation

Option 4: End Cap Set (One End Cap+One Plug Straight Outlet)

Option 5: Metal End Cap Set (One End Cap+One Plug Straight Outlet)