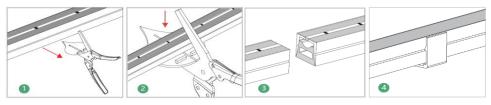

## **▼** Cutting Method

- Step 1: Where you see the cut line in the window, place the casing into the scissor opening.
- Step 2: Cut the casing with the scissors.
- Step 3: After cutting.
- Step 4: Finished.