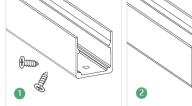

#### **▼** Available Accessories

Option 1: Short Aluminum Clip (1 meter with 5) (with screws)

Step 1: Prepare the screws and clips.

- Step 2: Adjust the clips to the proper position. Use a screwdriver to drive in the screws to secure them.
- Step 3: Place the light body with the light emitting side facing upwards and apply pressure Installation is complete.
- Step 4: Set the light bar into the snap.