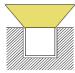

#### 1. Surface Mounted 2. Recessed Mounted

**▼** Outlet Method

Side Outlet

Bottom Line