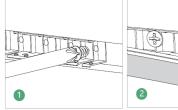

#### 1. Surface Mounted 2. Recessed Mounted

**▼** Outlet Method

Side Outlet

Bottom Line