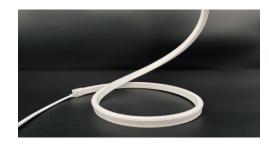

#### **▼** Charaterastic

Neon Flex Dome Side Bend: Effortlessly Brilliant

- 1.Bend & Install Your Way: Whole or cut-to-size for a perfect fit (no extra parts, maintains IP67 weatherproofing). Works even in harsh weather (-10° to +40°C).
- 2. Durable & Vibrant: Eco-friendly materials and UV resistance ensure lasting brightness and beauty. Compact design with a 6mm curved light surface delivers flawless linear illumination.
- 3. Built Tough: IP67 rating protects against saltwater, harsh chemicals, corrosion, flames, and UV rays.