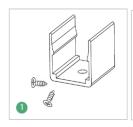

#### **▼** Available Accessories

Option 1: Short Aluminum Clip (1 meter with 5) (with screws)

Step 1: Prepare the screws and clips.

- Step 2: Adjust the clips to the proper position. Use a screwdriver to drive in the screws to secure them.
- Step 3: Place the light body with the light emitting side facing upwards and apply pressure Installation is complete.
- Step 4: Set the light bar into the snap.