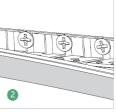

#### **▼** Available Accessories

Option 1: Short Aluminum Clip (1 meter with 5) (with screws)

Step 1: Prepare the screws and clips.

- Step 2: Adjust the clips to the proper position. Use a screwdriver to drive in the screws to secure them.
- Step 3: Place the light body with the light emitting side facing upwards and apply pressure Installation is complete.
- Step 4: Set the light bar into the snap.