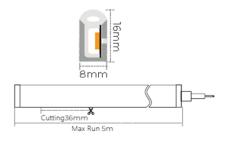

## **▼** Technical Data

**( €** (♣) IP67

| Model    | SIZE<br>(mm) | BENDING<br>DIRECTION            | POWER<br>(W/M) | CRI | сст (к)                    | LUMINOUS<br>(LM/M) | VOLT  | Control | CUTTING<br>(mm) | Remark                  |
|----------|--------------|---------------------------------|----------------|-----|----------------------------|--------------------|-------|---------|-----------------|-------------------------|
| NEON-04B | 8*16mm       | Side Bending<br>( Φ > 60-80mm ) | 6/8/10         | >80 | Mono<br>2700-6000K         | 500-700            | DC24V | ON/OFF  | 36              | standard<br>3pc clips/M |
| NEON-04B | 8*16mm       | Side Bending<br>( Φ > 60-80mm ) | 6/8/10         | >80 | Tunable white 2700-6000K   | 500-700            | DC24V | DMX     | 36              | standard<br>3pc clips/M |
| NEON-04B | 8*16mm       | Side Bending<br>( Φ > 60-80mm ) | 6/8/10         | /   | chromatic<br>(RGB or RGBW) | 180-300            | DC24V | DMX     | 36              | standard<br>3pc clips/M |

## **▼** Cutting Method

- Step 1: Where you see the cut line in the window, place the casing into the scissor opening.
- Step 2: Cut the casing with the scissors.
- Step 3: After cutting.
- Step 4: Finished.