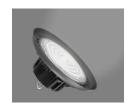

ums, subway stations, outdoor advertising,





**IP65** 

"Non-dim/dim" and "Mono/Tunable white/chromatic" is availble, Pls confirm before ordering.



ON/OFF 0-10V **DALI** 



## ▼ Technical Data (full sery)

| Model      | SIZE<br>(mm) | POWER<br>(W/M) | CRI | CCT (K)    | LUMINOUS | VOLT        | Control          | Beam Angle | PF   | N.W      |
|------------|--------------|----------------|-----|------------|----------|-------------|------------------|------------|------|----------|
| HB-01A-100 | φ260XH150mm  | 100 W          | >80 | 2700-6000K | 15000 LM | 100-277V AC | On/Off or<br>Dim | 60/90/120° | > 95 | 1.50 kgs |

### I + Notes:

- 1. Finish: Black, and customized RAL available
- 2. It has 3 different sizes from 100-200W.

## **▼** Installation Method





#### **▼** Photos