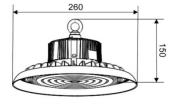

## ▼ Technical Data (full sery)

| Model      | SIZE<br>(mm) | POWER<br>(W/M) | CRI | CCT (K)    | LUMINOUS | VOLT        | Control          | Beam Angle | PF   | N.W      |
|------------|--------------|----------------|-----|------------|----------|-------------|------------------|------------|------|----------|
| HB-01A-100 | φ260XH150mm  | 100 W          | >80 | 2700-6000K | 15000 LM | 100-277V AC | On/Off or<br>Dim | 60/90/120° | > 95 | 1.50 kgs |