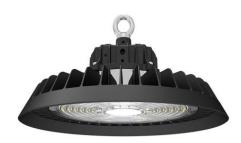

## **Power Up Any Space**

- 1.Durable & Efficient: Built-to-last design & LEDs deliver long life (50,000 hrs) & high output (up to 150 Im/W).
- 2. Sharp Focus, Happy Eyes: Precise optics provide bright, comfortable light with glare control.
- 3. Future-Proof Smart Control: Integrates with Interact software for adaptable lighting management.
- 4. Versatile Applications: Ideal for warehouses, factories, stores, restaurants, sports centers, and more.
- +Loop, ceiling mounting and wall mounting
- +Working temperature is -50°C to 70°C

#### **▼** Photos