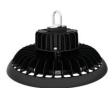

asiums, subway stations, outdoor advertising,







"Non-dim/dim" and "Mono/Tunable white/chromatic" is availble, Pls confirm before ordering.



ON/OFF 0-10V

**DALI** 



## ▼ Technical Data (full sery)

| Model      | SIZE<br>(mm) | POWER<br>(W/M) | CRI | ССТ (К)    | LUMINOUS | VOLT        | Control          | Beam Angle | PF   | N.W      |
|------------|--------------|----------------|-----|------------|----------|-------------|------------------|------------|------|----------|
| HB-01C-200 | φ355XH161mm  | 200 W          | /   | 2700-6000K | 30000 LM | 100-277V AC | On/Off or<br>Dim | 60/90/120° | > 95 | 2.90 kgs |

#### I + Notes:

- 1. Finish: Black, and customized RAL available
- 2. It has 3 different sizes from 100-200W.

## **▼** Installation Method





#### **▼** Photos