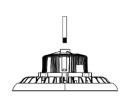

ion halls, airports, gymnasiums, subway stations, outdoor advertising,







"Non-dim/dim" and "Mono/Tunable white/chromatic" is availble, Pls confirm before ordering.



ON/OFF 0-10V

**DALI** 



## ▼ Technical Data (full sery)

| Model      | SIZE<br>(mm) | POWER<br>(W/M) | CRI | ССТ (К)    | LUMINOUS | VOLT        | Control          | Beam Angle | PF   | N.W      |
|------------|--------------|----------------|-----|------------|----------|-------------|------------------|------------|------|----------|
| HB-01C-200 | φ355XH161mm  | 200 W          | /   | 2700-6000K | 30000 LM | 100-277V AC | On/Off or<br>Dim | 60/90/120° | > 95 | 2.90 kgs |

#### I + Notes:

- 1. Finish: Black, and customized RAL available
- 2. It has 3 different sizes from 100-200W.

## **▼** Installation Method





#### **▼** Photos