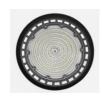

mnasiums, subway stations, outdoor advertising,







"Non-dim/dim" and "Mono/Tunable white/chromatic" is availble, Pls confirm before ordering.



ON/OFF 0-10V

**DALI** 



## ▼ Technical Data (full sery)

| Model      | SIZE<br>(mm) | POWER<br>(W/M) | CRI | ССТ (К)    | LUMINOUS | VOLT        | Control          | Beam Angle | PF   | N.W      |
|------------|--------------|----------------|-----|------------|----------|-------------|------------------|------------|------|----------|
| HB-01C-200 | φ355XH161mm  | 200 W          | /   | 2700-6000K | 30000 LM | 100-277V AC | On/Off or<br>Dim | 60/90/120° | > 95 | 2.90 kgs |

#### I + Notes:

- 1. Finish: Black, and customized RAL available
- 2. It has 3 different sizes from 100-200W.

## **▼** Installation Method





#### **▼** Photos