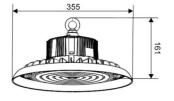

## ▼ Technical Data (full sery)

| Model      | SIZE<br>(mm) | POWER<br>(W/M) | CRI | ССТ (К)    | LUMINOUS | VOLT        | Control          | Beam Angle | PF   | N.W      |
|------------|--------------|----------------|-----|------------|----------|-------------|------------------|------------|------|----------|
| HB-01C-200 | φ355XH161mm  | 200 W          | /   | 2700-6000K | 30000 LM | 100-277V AC | On/Off or<br>Dim | 60/90/120° | > 95 | 2.90 kgs |