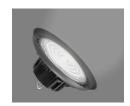

gymnasiums, subway stations, outdoor advertising,







"Non-dim/dim" and "Mono/Tunable white/chromatic" is availble, Pls confirm before ordering.



ON/OFF 0-10V

**DALI** 



## ▼ Technical Data (full sery)

| Model      | SIZE<br>(mm) | POWER<br>(W/M) | CRI | ССТ (К)    | LUMINOUS | VOLT        | Control          | Beam Angle | PF   | N.W      |
|------------|--------------|----------------|-----|------------|----------|-------------|------------------|------------|------|----------|
| HB-01C-200 | φ355XH161mm  | 200 W          | /   | 2700-6000K | 30000 LM | 100-277V AC | On/Off or<br>Dim | 60/90/120° | > 95 | 2.90 kgs |

#### I + Notes:

- 1. Finish: Black, and customized RAL available
- 2. It has 3 different sizes from 100-200W.

## **▼** Installation Method





#### **▼** Photos