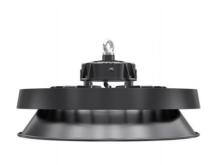

### **Power Up Any Space**

- 1.Durable & Efficient: Built-to-last design & LEDs deliver long life (50,000 hrs) & high output (up to 150-180 Im/W).
- 2. Sharp Focus, Happy Eyes: Precise optics provide bright, comfortable light with glare control.
- 3. Future-Proof Smart Control: Integrates with Interact software for adaptable lighting management.
- 4. Versatile Applications: Ideal for warehouses, factories, stores, restaurants, sports centers, and more.
- +Loop, ceiling mounting and wall mounting
- +Working temperature is -50°C to 70°C

## ▼ Technical Data (full sery)

| Model      | SIZE<br>(mm) | POWER<br>(W/M) | CRI | ССТ (К)    | LUMINOUS | VOLT        | Control          | Beam Angle | PF   | N.W      |
|------------|--------------|----------------|-----|------------|----------|-------------|------------------|------------|------|----------|
| HB-02A-100 | φ250XH155mm  | 100 W          | >80 | 3000-6000K | 15000 LM | 100-277V AC | On/Off or<br>Dim | 60/90/120° | > 95 | 1.80 kgs |