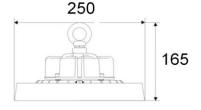

## ▼ Technical Data (full sery)

| Model      | SIZE<br>(mm) | POWER<br>(W/M) | CRI | ССТ (К)    | LUMINOUS | VOLT        | Control          | Beam Angle | PF   | N.W      |
|------------|--------------|----------------|-----|------------|----------|-------------|------------------|------------|------|----------|
| HB-02A-100 | φ250XH155mm  | 100 W          | >80 | 3000-6000K | 15000 LM | 100-277V AC | On/Off or<br>Dim | 60/90/120° | > 95 | 1.80 kgs |