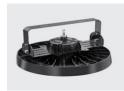

ts, gymnasiums, subway stations, outdoor advertising,







"Non-dim/dim" and "Mono/Tunable white/chromatic" is availble, PIs confirm before ordering.



ON/OFF 0-10V DALI



## ▼ Technical Data (full sery)

| Model      | SIZE<br>(mm) | POWER<br>(W/M) | CRI | CCT (K)    | LUMINOUS | VOLT        | Control          | Beam Angle | PF   | N.W      |
|------------|--------------|----------------|-----|------------|----------|-------------|------------------|------------|------|----------|
| HB-02B-150 | φ310XH165mm  | 150 W          | >80 | 3000-6000K | 22500 LM | 100-277V AC | On/Off or<br>Dim | 60/90/120° | > 95 | 2.20 kgs |

#### I+Notes:

- 1. Finish: Black, and customized RAL available
- 2. It has 3 different sizes from 100-200W.

## **▼** Installation Method





#### **▼** Photos