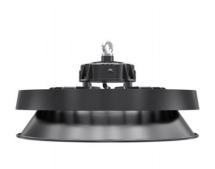

## ▼ Technical Data (full sery)

| Model      | SIZE<br>(mm) | POWER<br>(W/M) | CRI | CCT (K)    | LUMINOUS | VOLT        | Control          | Beam Angle | PF   | N.W      |
|------------|--------------|----------------|-----|------------|----------|-------------|------------------|------------|------|----------|
| HB-02B-150 | φ310XH165mm  | 150 W          | >80 | 3000-6000K | 22500 LM | 100-277V AC | On/Off or<br>Dim | 60/90/120° | > 95 | 2.20 kgs |

#### I+Notes:

- 1. Finish: Black, and customized RAL available
- 2. It has 3 different sizes from 100-200W.