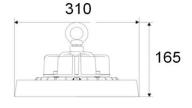

## ▼ Technical Data (full sery)

| Model      | SIZE<br>(mm) | POWER<br>(W/M) | CRI | CCT (K)    | LUMINOUS | VOLT        | Control          | Beam Angle | PF   | N.W      |
|------------|--------------|----------------|-----|------------|----------|-------------|------------------|------------|------|----------|
| HB-02B-150 | φ310XH165mm  | 150 W          | >80 | 3000-6000K | 22500 LM | 100-277V AC | On/Off or<br>Dim | 60/90/120° | > 95 | 2.20 kgs |