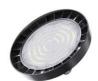

orts, gymnasiums, subway stations, outdoor advertising,







"Non-dim/dim" and "Mono/Tunable white/chromatic" is availble, PIs confirm before ordering.



ON/OFF 0-10V DALI



## ▼ Technical Data (full sery)

| Model      | SIZE<br>(mm) | POWER<br>(W/M) | CRI | CCT (K)    | LUMINOUS | VOLT        | Control          | Beam Angle | PF   | N.W      |
|------------|--------------|----------------|-----|------------|----------|-------------|------------------|------------|------|----------|
| HB-02B-150 | φ310XH165mm  | 150 W          | >80 | 3000-6000K | 22500 LM | 100-277V AC | On/Off or<br>Dim | 60/90/120° | > 95 | 2.20 kgs |

#### I+Notes:

- 1. Finish: Black, and customized RAL available
- 2. It has 3 different sizes from 100-200W.

## **▼** Installation Method





#### **▼** Photos