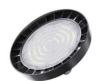

orts, gymnasiums, subway stations, outdoor advertising,







"Non-dim/dim" and "Mono/Tunable white/chromatic" is availble, PIs confirm before ordering.



ON/OFF 0-10V DALI



## ▼ Technical Data (full sery)

| Model      | SIZE<br>(mm) | POWER<br>(W/M) | CRI | CCT (K)    | LUMINOUS | VOLT        | Control          | Beam Angle | PF   | N.W      |
|------------|--------------|----------------|-----|------------|----------|-------------|------------------|------------|------|----------|
| HB-02C-200 | φ360XH175mm  | 200 W          | >80 | 3000-6000K | 30000 LM | 100-277V AC | On/Off or<br>Dim | 60/90/120° | > 95 | 3.10 kgs |

#### I+Notes:

- 1. Finish: Black, and customized RAL available
- 2. It has 3 different sizes from 100-200W.

## **▼** Installation Method





#### **▼** Photos