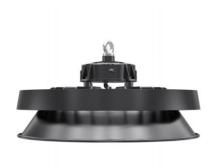

## ▼ Technical Data (full sery)

| Model      | SIZE<br>(mm) | POWER<br>(W/M) | CRI | CCT (K)    | LUMINOUS | VOLT        | Control          | Beam Angle | PF   | N.W      |
|------------|--------------|----------------|-----|------------|----------|-------------|------------------|------------|------|----------|
| HB-02C-200 | φ360XH175mm  | 200 W          | >80 | 3000-6000K | 30000 LM | 100-277V AC | On/Off or<br>Dim | 60/90/120° | > 95 | 3.10 kgs |

#### I+Notes:

- 1. Finish: Black, and customized RAL available
- 2. It has 3 different sizes from 100-200W.