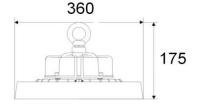

## ▼ Technical Data (full sery)

| Model      | SIZE<br>(mm) | POWER<br>(W/M) | CRI | CCT (K)    | LUMINOUS | VOLT        | Control          | Beam Angle | PF   | N.W      |
|------------|--------------|----------------|-----|------------|----------|-------------|------------------|------------|------|----------|
| HB-02C-200 | φ360XH175mm  | 200 W          | >80 | 3000-6000K | 30000 LM | 100-277V AC | On/Off or<br>Dim | 60/90/120° | > 95 | 3.10 kgs |