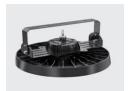

ts, gymnasiums, subway stations, outdoor advertising,







"Non-dim/dim" and "Mono/Tunable white/chromatic" is availble, PIs confirm before ordering.



ON/OFF 0-10V DALI



## ▼ Technical Data (full sery)

| Model      | SIZE<br>(mm) | POWER<br>(W/M) | CRI | CCT (K)    | LUMINOUS | VOLT        | Control          | Beam Angle | PF   | N.W      |
|------------|--------------|----------------|-----|------------|----------|-------------|------------------|------------|------|----------|
| HB-02C-200 | φ360XH175mm  | 200 W          | >80 | 3000-6000K | 30000 LM | 100-277V AC | On/Off or<br>Dim | 60/90/120° | > 95 | 3.10 kgs |

#### I+Notes:

- 1. Finish: Black, and customized RAL available
- 2. It has 3 different sizes from 100-200W.

## **▼** Installation Method





#### **▼** Photos