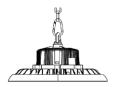

le, PIs confirm before ordering.



ON/OFF 0-10V DALI



### ▼ Technical Data (full sery)

| Model      | SIZE<br>(mm) | POWER<br>(W/M) | CRI | ССТ (К)    | LUMINOUS | VOLT        | Control          | Beam Angle | PF   | N.W      |
|------------|--------------|----------------|-----|------------|----------|-------------|------------------|------------|------|----------|
| HB-03A-60  | φ225XH150mm  | 60 W           | >80 | 3000-6000K | 7650 LM  | 100-277V AC | On/Off or<br>Dim | 60/90/120° | > 95 | 2.00 kgs |
| HB-03A-100 | φ225XH150mm  | 100 W          | >80 | 3000-6000K | 12820 LM | 100-277V AC | On/Off or<br>Dim | 60/90/120° | > 95 | 2.10 kgs |

#### I + Notes:

- 1. Finish: Black, and customized RAL available
- 2. It has five different sizes from 60-400W.

## **▼ Installation Method**





# **▼** Photos