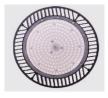

re ordering.



ON/OFF 0-10V DALI



### ▼ Technical Data (full sery)

| Model      | SIZE<br>(mm) | POWER<br>(W/M) | CRI | ССТ (К)    | LUMINOUS | VOLT        | Control          | Beam Angle | PF   | N.W      |
|------------|--------------|----------------|-----|------------|----------|-------------|------------------|------------|------|----------|
| HB-03A-60  | φ225XH150mm  | 60 W           | >80 | 3000-6000K | 7650 LM  | 100-277V AC | On/Off or<br>Dim | 60/90/120° | > 95 | 2.00 kgs |
| HB-03A-100 | φ225XH150mm  | 100 W          | >80 | 3000-6000K | 12820 LM | 100-277V AC | On/Off or<br>Dim | 60/90/120° | > 95 | 2.10 kgs |

#### I + Notes:

- 1. Finish: Black, and customized RAL available
- 2. It has five different sizes from 60-400W.

## **▼ Installation Method**





# **▼** Photos