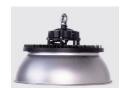

ordering.



ON/OFF 0-10V DALI



### ▼ Technical Data (full sery)

| Model      | SIZE<br>(mm) | POWER<br>(W/M) | CRI | ССТ (К)    | LUMINOUS | VOLT        | Control          | Beam Angle | PF   | N.W      |
|------------|--------------|----------------|-----|------------|----------|-------------|------------------|------------|------|----------|
| HB-03A-60  | φ225XH150mm  | 60 W           | >80 | 3000-6000K | 7650 LM  | 100-277V AC | On/Off or<br>Dim | 60/90/120° | > 95 | 2.00 kgs |
| HB-03A-100 | φ225XH150mm  | 100 W          | >80 | 3000-6000K | 12820 LM | 100-277V AC | On/Off or<br>Dim | 60/90/120° | > 95 | 2.10 kgs |

#### I + Notes:

- 1. Finish: Black, and customized RAL available
- 2. It has five different sizes from 60-400W.

## **▼ Installation Method**





# **▼** Photos