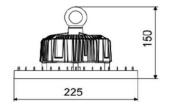

### ▼ Technical Data (full sery)

| Model      | SIZE<br>(mm) | POWER<br>(W/M) | CRI | ССТ (К)    | LUMINOUS | VOLT        | Control          | Beam Angle | PF   | N.W      |
|------------|--------------|----------------|-----|------------|----------|-------------|------------------|------------|------|----------|
| HB-03A-60  | φ225XH150mm  | 60 W           | >80 | 3000-6000K | 7650 LM  | 100-277V AC | On/Off or<br>Dim | 60/90/120° | > 95 | 2.00 kgs |
| HB-03A-100 | φ225XH150mm  | 100 W          | >80 | 3000-6000K | 12820 LM | 100-277V AC | On/Off or<br>Dim | 60/90/120° | > 95 | 2.10 kgs |