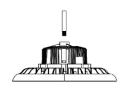

, PIs confirm before ordering.



ON/OFF 0-10V DALI



### ▼ Technical Data (full sery)

| Model      | SIZE<br>(mm) | POWER<br>(W/M) | CRI | ССТ (К)    | LUMINOUS | VOLT        | Control          | Beam Angle | PF   | N.W      |
|------------|--------------|----------------|-----|------------|----------|-------------|------------------|------------|------|----------|
| HB-03A-60  | φ225XH150mm  | 60 W           | >80 | 3000-6000K | 7650 LM  | 100-277V AC | On/Off or<br>Dim | 60/90/120° | > 95 | 2.00 kgs |
| HB-03A-100 | φ225XH150mm  | 100 W          | >80 | 3000-6000K | 12820 LM | 100-277V AC | On/Off or<br>Dim | 60/90/120° | > 95 | 2.10 kgs |

#### I + Notes:

- 1. Finish: Black, and customized RAL available
- 2. It has five different sizes from 60-400W.

## **▼ Installation Method**





# **▼** Photos