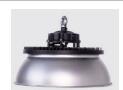

ymnasiums, subway stations, outdoor advertising, etc.







"Non-dim/dim" and "Mono/Tunable white/chromatic" is availble, Pls confirm before ordering.



ON/OFF 0-10V DALI



## ▼ Technical Data (full sery)

| Model      | SIZE<br>(mm) | POWER<br>(W/M) | CRI | CCT (K)    | LUMINOUS | VOLT        | Control          | Beam Angle | PF   | N.W      |
|------------|--------------|----------------|-----|------------|----------|-------------|------------------|------------|------|----------|
| HB-03B-150 | φ265XH150mm  | 150 W          | >80 | 3000-6000K | 19320 LM | 100-277V AC | On/Off or<br>Dim | 60/90/120° | > 95 | 2.70 kgs |

### I +Notes:

- 1. Finish: Black, and customized RAL available
- 2. It has five different sizes from 60-400W.

## **▼ Installation Method**





#### **▼** Photos