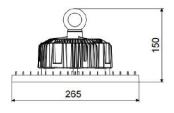

## ▼ Technical Data (full sery)

| Model      | SIZE<br>(mm) | POWER<br>(W/M) | CRI | CCT (K)    | LUMINOUS | VOLT        | Control          | Beam Angle | PF   | N.W      |
|------------|--------------|----------------|-----|------------|----------|-------------|------------------|------------|------|----------|
| HB-03B-150 | φ265XH150mm  | 150 W          | >80 | 3000-6000K | 19320 LM | 100-277V AC | On/Off or<br>Dim | 60/90/120° | > 95 | 2.70 kgs |

## **▼ Installation Method**