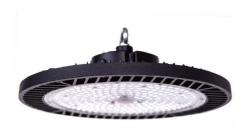

# **RIDILUX**

## **Power Up Any Space**

- 1.Durable & Efficient: Built-to-last design & LEDs deliver long life (50,000 hrs) & high output (up to 130-180 Im/W).
- 2.Sharp Focus, Happy Eyes: Precise optics provide bright, comfortable light with glare control.
- 3. Future-Proof Smart Control: Integrates with Interact software for adaptable lighting management.
- 4. Versatile Applications: Ideal for warehouses, factories, stores, restaurants, sports centers, and more.
- +Loop, ceiling mounting and wall mounting
- +Working temperature is -50°C to 70°C

## ▼ Technical Data (full sery)

| Model      | SIZE<br>(mm) | POWER<br>(W/M) | CRI | CCT (K)    | LUMINOUS | VOLT        | Control          | Beam Angle | PF   | N.W      |
|------------|--------------|----------------|-----|------------|----------|-------------|------------------|------------|------|----------|
| HB-03B-150 | φ265XH150mm  | 150 W          | >80 | 3000-6000K | 19320 LM | 100-277V AC | On/Off or<br>Dim | 60/90/120° | > 95 | 2.70 kgs |