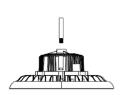

tion halls, airports, gymnasiums, subway stations, outdoor advertising, etc.







"Non-dim/dim" and "Mono/Tunable white/chromatic" is availble, Pls confirm before ordering.



ON/OFF 0-10V DALI



## ▼ Technical Data (full sery)

| Model      | SIZE<br>(mm) | POWER<br>(W/M) | CRI | CCT (K)    | LUMINOUS | VOLT        | Control          | Beam Angle | PF   | N.W      |
|------------|--------------|----------------|-----|------------|----------|-------------|------------------|------------|------|----------|
| HB-03B-150 | φ265XH150mm  | 150 W          | >80 | 3000-6000K | 19320 LM | 100-277V AC | On/Off or<br>Dim | 60/90/120° | > 95 | 2.70 kgs |

### I +Notes:

- 1. Finish: Black, and customized RAL available
- 2. It has five different sizes from 60-400W.

## **▼ Installation Method**





#### **▼** Photos