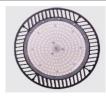

gymnasiums, subway stations, outdoor advertising, etc.







"Non-dim/dim" and "Mono/Tunable white/chromatic" is availble, Pls confirm before ordering.



ON/OFF 0-10V DALI



## ▼ Technical Data (full sery)

| Model      | SIZE<br>(mm) | POWER<br>(W/M) | CRI | CCT (K)    | LUMINOUS | VOLT        | Control          | Beam Angle | PF   | N.W      |
|------------|--------------|----------------|-----|------------|----------|-------------|------------------|------------|------|----------|
| HB-03B-150 | φ265XH150mm  | 150 W          | >80 | 3000-6000K | 19320 LM | 100-277V AC | On/Off or<br>Dim | 60/90/120° | > 95 | 2.70 kgs |

### I +Notes:

- 1. Finish: Black, and customized RAL available
- 2. It has five different sizes from 60-400W.

## **▼ Installation Method**





#### **▼** Photos