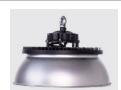

s, gymnasiums, subway stations, outdoor advertising,







"Non-dim/dim" and "Mono/Tunable white/chromatic" is availble, PIs confirm before ordering.



ON/OFF 0-10V DALI



## ▼ Technical Data (full sery)

| Model      | SIZE<br>(mm) | POWER<br>(W/M) | CRI | CCT (K)    | LUMINOUS | VOLT        | Control          | Beam Angle | PF   | N.W      |
|------------|--------------|----------------|-----|------------|----------|-------------|------------------|------------|------|----------|
| HB-03C-200 | φ300XH150mm  | 200 W          | >80 | 3000-6000K | 25820 LM | 100-277V AC | On/Off or<br>Dim | 60/90/120° | > 95 | 3.20 kgs |

### I + Notes:

- 1. Finish: Black, and customized RAL available
- 2. It has five different sizes from 60-400W.

## **▼** Installation Method





#### **▼** Photos