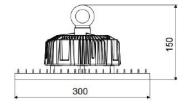

## ▼ Technical Data (full sery)

| Model      | SIZE<br>(mm) | POWER<br>(W/M) | CRI | CCT (K)    | LUMINOUS | VOLT        | Control          | Beam Angle | PF   | N.W      |
|------------|--------------|----------------|-----|------------|----------|-------------|------------------|------------|------|----------|
| HB-03C-200 | φ300XH150mm  | 200 W          | >80 | 3000-6000K | 25820 LM | 100-277V AC | On/Off or<br>Dim | 60/90/120° | > 95 | 3.20 kgs |