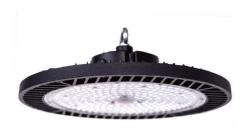

# **RIDILUX**

## **Power Up Any Space**

- 1. Durable & Efficient: Built-to-last design & LEDs deliver long life (50,000 hrs) & high output (up to 130~180 lm/W).
- 2. Sharp Focus, Happy Eyes: Precise optics provide bright, comfortable light with glare control.
- 3. Future-Proof Smart Control: Integrates with Interact software for adaptable lighting management.
- 4. Versatile Applications: Ideal for warehouses, factories, stores, restaurants, sports centers, and more.
- +Loop, ceiling mounting and wall mounting
- +Working temperature is -50°C to 70°C