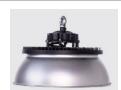

, gymnasiums, subway stations, outdoor advertising,







"Non-dim/dim" and "Mono/Tunable white/chromatic" is availble, PIs confirm before ordering.



ON/OFF 0-10V DALI



## ▼ Technical Data (full sery)

| Model      | SIZE<br>(mm) | POWER<br>(W/M) | CRI | CCT (K)    | LUMINOUS | VOLT        | Control          | Beam Angle | PF   | N.W      |
|------------|--------------|----------------|-----|------------|----------|-------------|------------------|------------|------|----------|
| HB-03D-300 | φ460XH140mm  | 300 W          | >80 | 3000-6000K | 45000 LM | 100-277V AC | On/Off or<br>Dim | 60/90/120° | > 95 | 4.50 kgs |

#### I + Notes:

- 1. Finish: Black, and customized RAL available
- 2. It has five different sizes from 60-400W.

## **▼** Installation Method





#### **▼** Photos