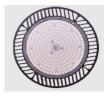

ts, gymnasiums, subway stations, outdoor advertising,







"Non-dim/dim" and "Mono/Tunable white/chromatic" is availble, PIs confirm before ordering.



ON/OFF 0-10V DALI



## ▼ Technical Data (full sery)

| Model      | SIZE<br>(mm) | POWER<br>(W/M) | CRI | CCT (K)    | LUMINOUS | VOLT        | Control          | Beam Angle | PF   | N.W      |
|------------|--------------|----------------|-----|------------|----------|-------------|------------------|------------|------|----------|
| HB-03D-300 | φ460XH140mm  | 300 W          | >80 | 3000-6000K | 45000 LM | 100-277V AC | On/Off or<br>Dim | 60/90/120° | > 95 | 4.50 kgs |

#### I + Notes:

- 1. Finish: Black, and customized RAL available
- 2. It has five different sizes from 60-400W.

## **▼** Installation Method





#### **▼** Photos