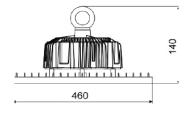

## ▼ Technical Data (full sery)

| Model      | SIZE<br>(mm) | POWER<br>(W/M) | CRI | CCT (K)    | LUMINOUS | VOLT        | Control          | Beam Angle | PF   | N.W      |
|------------|--------------|----------------|-----|------------|----------|-------------|------------------|------------|------|----------|
| HB-03D-300 | φ460XH140mm  | 300 W          | >80 | 3000-6000K | 45000 LM | 100-277V AC | On/Off or<br>Dim | 60/90/120° | > 95 | 4.50 kgs |