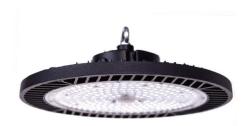

### **Power Up Any Space**

- 1. Durable & Efficient: Built-to-last design & LEDs deliver long life (50,000 hrs) & high output (up to 130~180 lm/W).
- 2. Sharp Focus, Happy Eyes: Precise optics provide bright, comfortable light with glare control.
- 3. Future-Proof Smart Control: Integrates with Interact software for adaptable lighting management.
- 4. Versatile Applications: Ideal for warehouses, factories, stores, restaurants, sports centers, and more.
- +Loop, ceiling mounting and wall mounting
- +Working temperature is -50°C to 70°C

# **▼** Application

I + Warehouses, factories, exhibition halls, airports, gymnasiums, subway stations, outdoor advertising,

"Non-dim/dim" and "Mono/Tunable white/chromatic" is availble, PIs confirm before ordering.