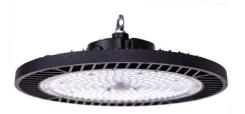

# LED HIGH BAY

```
ON/OFF 0-10V DALI
```

▼ Technical Data (full sery)

| Model                                                                                                       | SIZE<br>(mm) | POWER<br>(W/M) | CRI | ССТ (К)    | LUMINOUS | VOLT        | Control          | Beam Angle | PF   | N.W      |
|-------------------------------------------------------------------------------------------------------------|--------------|----------------|-----|------------|----------|-------------|------------------|------------|------|----------|
| HB-03E-400                                                                                                  | φ490XH140mm  | 400 W          | >80 | 3000-6000K | 60000 LM | 100-277V AC | On/Off or<br>Dim | 60/90/120° | > 95 | 4.90 kgs |
| I +Notes:<br>1. Finish: Black, and customized RAL available<br>2. It has five different sizes from 60-400W. |              |                |     |            |          |             |                  |            |      |          |