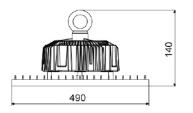

```
ON/OFF 0-10V DALI
```

▼ Technical Data (full sery)

| Model                                                                                                       | SIZE<br>(mm) | POWER<br>(W/M) | CRI | ССТ (К)    | LUMINOUS | VOLT        | Control          | Beam Angle | PF   | N.W      |
|-------------------------------------------------------------------------------------------------------------|--------------|----------------|-----|------------|----------|-------------|------------------|------------|------|----------|
| HB-03E-400                                                                                                  | φ490XH140mm  | 400 W          | >80 | 3000-6000K | 60000 LM | 100-277V AC | On/Off or<br>Dim | 60/90/120° | > 95 | 4.90 kgs |
| I +Notes:<br>1. Finish: Black, and customized RAL available<br>2. It has five different sizes from 60-400W. |              |                |     |            |          |             |                  |            |      |          |