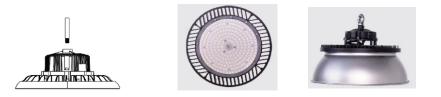

# LED HIGH BAY

### Application

I+Warehouses, factories, exhibition halls, airports, gymnasiums, subway stations, outdoor advertising, etc.

"Non-dim/dim" and "Mono/Tunable white/chromatic" is available, Pls confirm before ordering.

```
ON/OFF 0-10V DALI
```

▼ Technical Data (full sery)

| Model                                                                                                       | SIZE<br>(mm) | POWER<br>(W/M) | CRI | ССТ (К)    | LUMINOUS | VOLT        | Control          | Beam Angle | PF   | N.W      |
|-------------------------------------------------------------------------------------------------------------|--------------|----------------|-----|------------|----------|-------------|------------------|------------|------|----------|
| HB-03E-400                                                                                                  | φ490XH140mm  | 400 W          | >80 | 3000-6000K | 60000 LM | 100-277V AC | On/Off or<br>Dim | 60/90/120° | > 95 | 4.90 kgs |
| I +Notes:<br>1. Finish: Black, and customized RAL available<br>2. It has five different sizes from 60-400W. |              |                |     |            |          |             |                  |            |      |          |