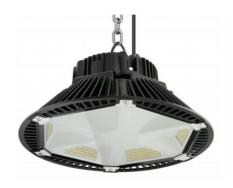

## **Durable LED Light with Improved Efficiency**

- 1.Built to Last: Aluminum body with anti-glare design for comfortable lighting.
- 2. Efficient Heat Dissipation: Dual-cavity heat dissipation ensures long lifespan.
- 3. Sharp Light Distribution: Precise optics provide accurate illumination (combines 5).
- 4. Versatile Applications: Suitable for warehouses, factories, and more (combines 6).
- +Loop, ceiling mounting and wall mounting +Working temperature is -50°C to 70°C

## **▼** Application

I + Warehouses, factories, exhibition halls, airports, gymnasiums, subway stations, outdoor advertising,

"Non-dim/dim" and "Mono/Tunable white/chromatic" is availble, Pls confirm before ordering.

### **▼ Photos**