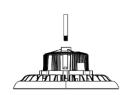

bition halls, airports, gymnasiums, subway stations, outdoor advertising,







"Non-dim/dim" and "Mono/Tunable white/chromatic" is availble, Pls confirm before ordering.



ON/OFF 0-10V DALI



# ▼ Technical Data (full sery)

| Model      | SIZE<br>(mm) | POWER<br>(W/M) | CRI | ССТ (К)    | LUMINOUS | VOLT        | Control          | Beam Angle | PF   | N.W      |
|------------|--------------|----------------|-----|------------|----------|-------------|------------------|------------|------|----------|
| HB-05B-150 | φ320XH158mm  | 150 W          | >80 | 3000-6000K | 22500 LM | 100-277V AC | On/Off or<br>Dim | 90/120°    | > 95 | 3.00 kgs |

#### I + Notes:

- 1. Finish: Black, and customized RAL available
- 2. It has three different sizes from 100-200W.

## **▼** Installation Method





### **▼ Photos**