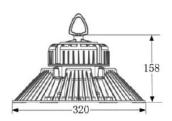

# ▼ Technical Data (full sery)

| Model      | SIZE<br>(mm) | POWER<br>(W/M) | CRI | ССТ (К)    | LUMINOUS | VOLT        | Control          | Beam Angle | PF   | N.W      |
|------------|--------------|----------------|-----|------------|----------|-------------|------------------|------------|------|----------|
| HB-05B-150 | φ320XH158mm  | 150 W          | >80 | 3000-6000K | 22500 LM | 100-277V AC | On/Off or<br>Dim | 90/120°    | > 95 | 3.00 kgs |