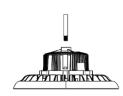

ibition halls, airports, gymnasiums, subway stations, outdoor advertising,







"Non-dim/dim" and "Mono/Tunable white/chromatic" is availble, Pls confirm before ordering.



ON/OFF 0-10V DALI



# ▼ Technical Data (full sery)

| Model      | SIZE<br>(mm) | POWER<br>(W/M) | CRI | CCT (K)    | LUMINOUS | VOLT        | Control          | Beam Angle | PF   | N.W      |
|------------|--------------|----------------|-----|------------|----------|-------------|------------------|------------|------|----------|
| HB-05C-200 | φ355XH166mm  | 200 W          | >80 | 3000-6000K | 30000 LM | 100-277V AC | On/Off or<br>Dim | 90/120°    | > 95 | 4.20 kgs |

### I + Notes:

- 1. Finish: Black, and customized RAL available
- 2. It has three different sizes from 100-200W.

## **▼** Installation Method





#### **▼ Photos**