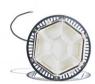

## **Durable LED Light with Improved Efficiency**

- 1.Built to Last: Aluminum body with anti-glare design for comfortable lighting.
- 2. Efficient Heat Dissipation: Dual-cavity heat dissipation ensures long lifespan.
- 3. Sharp Light Distribution: Precise optics provide accurate illumination (combines 5).
- 4. Versatile Applications: Suitable for warehouses, factories, and more (combines 6).
- +Loop, ceiling mounting and wall mounting +Working temperature is -50°C to 70°C

# ▼ Technical Data (full sery)

| Model      | SIZE<br>(mm) | POWER<br>(W/M) | CRI | CCT (K)    | LUMINOUS | VOLT        | Control          | Beam Angle | PF   | N.W      |
|------------|--------------|----------------|-----|------------|----------|-------------|------------------|------------|------|----------|
| HB-05C-200 | φ355XH166mm  | 200 W          | >80 | 3000-6000K | 30000 LM | 100-277V AC | On/Off or<br>Dim | 90/120°    | > 95 | 4.20 kgs |