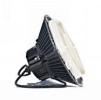

## **Durable LED Light with Improved Efficiency**

- 1.Built to Last: Aluminum body with anti-glare design for comfortable lighting.
- 2. Efficient Heat Dissipation: Dual-cavity heat dissipation ensures long lifespan.
- 3. Sharp Light Distribution: Precise optics provide accurate illumination (combines 5).
- 4. Versatile Applications: Suitable for warehouses, factories, and more (combines 6).
- +Loop, ceiling mounting and wall mounting +Working temperature is -50°C to 70°C

# ▼ Technical Data (full sery)

| Model      | SIZE<br>(mm) | POWER<br>(W/M) | CRI | CCT (K)    | LUMINOUS | VOLT        | Control          | Beam Angle | PF   | N.W      |
|------------|--------------|----------------|-----|------------|----------|-------------|------------------|------------|------|----------|
| HB-05C-200 | φ355XH166mm  | 200 W          | >80 | 3000-6000K | 30000 LM | 100-277V AC | On/Off or<br>Dim | 90/120°    | > 95 | 4.20 kgs |