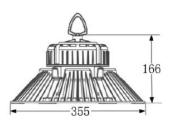

# ▼ Technical Data (full sery)

| Model      | SIZE<br>(mm) | POWER<br>(W/M) | CRI | CCT (K)    | LUMINOUS | VOLT        | Control          | Beam Angle | PF   | N.W      |
|------------|--------------|----------------|-----|------------|----------|-------------|------------------|------------|------|----------|
| HB-05C-200 | φ355XH166mm  | 200 W          | >80 | 3000-6000K | 30000 LM | 100-277V AC | On/Off or<br>Dim | 90/120°    | > 95 | 4.20 kgs |