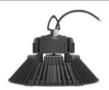

## **Durable LED Light with Improved Efficiency**

- 1.Built to Last: Aluminum body with anti-glare design for comfortable lighting.
- 2. Efficient Heat Dissipation: Dual-cavity heat dissipation ensures long lifespan.
- 3. Sharp Light Distribution: Precise optics provide accurate illumination (combines 5).
- 4. Versatile Applications: Suitable for warehouses, factories, and more (combines 6).
- +Loop, ceiling mounting and wall mounting +Working temperature is -50°C to 70°C

# ▼ Technical Data (full sery)

| Model      | SIZE<br>(mm) | POWER<br>(W/M) | CRI | CCT (K)    | LUMINOUS | VOLT        | Control          | Beam Angle | PF   | N.W      |
|------------|--------------|----------------|-----|------------|----------|-------------|------------------|------------|------|----------|
| HB-05C-200 | φ355XH166mm  | 200 W          | >80 | 3000-6000K | 30000 LM | 100-277V AC | On/Off or<br>Dim | 90/120°    | > 95 | 4.20 kgs |

## **▼** Installation Method