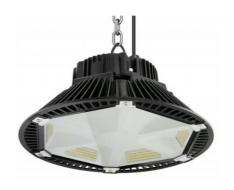

## **Durable LED Light with Improved Efficiency**

- 1.Built to Last: Aluminum body with anti-glare design for comfortable lighting.
- 2. Efficient Heat Dissipation: Dual-cavity heat dissipation ensures long lifespan.
- 3. Sharp Light Distribution: Precise optics provide accurate illumination (combines 5).
- 4. Versatile Applications: Suitable for warehouses, factories, and more (combines 6).
- +Loop, ceiling mounting and wall mounting +Working temperature is -50°C to 70°C

#### **▼ Photos**