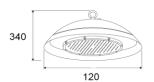

## ▼ Family Matrix (One size with 3 difference watt)

| D (mm) | H (mm) | Watt        |
|--------|--------|-------------|
| φ 340  | 120    | 80/100/150W |