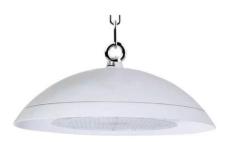

#### **Tough Lights for Any Space**

- 1.Built to Last: Durable aluminum bodies resist impact, dust, and moisture (perfect for food storage).
- 2.Long-Lasting & Efficient: Up to 150,000 hours lifespan and high light output (great for warehouses too).
- 3.The Right Light for the Job:
  - \*Food-Safe & Cleanable (NSF certified) for food processing areas.
  - \*Versatile Option for warehouses, factories, and more.
- +Loop, ceiling mounting and wall mounting
- +Working temperature is -50°C to 70°C

## ▼ Family Matrix (One size with 3 difference watt)

| D (mm) | H (mm) | Watt        |
|--------|--------|-------------|
| φ 340  | 120    | 80/100/150W |

## **▼ Installation Method**