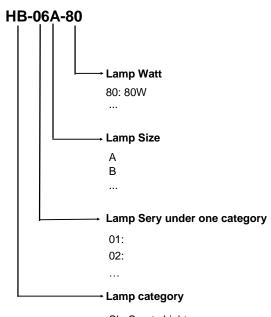

# **▼** Naming scheme

SL: Sports Light HB: Highbay RL: Road Light WW: Wall Washer LL: Linear Light Neon: LED strip light

# ▼ Technical Data (full sery)

| Model      | SIZE<br>(mm) | POWER<br>(W/M) | CRI | ССТ (К)    | LUMINOUS | VOLT        | Control | Beam Angle | PF   | N.W      |
|------------|--------------|----------------|-----|------------|----------|-------------|---------|------------|------|----------|
| HB-06A-80  | φ340XH120mm  | 80 W           | >80 | 3000-6000K | 11200 LM | 100-277V AC | On/Off  | 120°       | > 95 | 4.50 kgs |
| HB-06A-100 | φ340XH120mm  | 100 W          | >80 | 3000-6000K | 14000 LM | 100-277V AC | On/Off  | 120°       | > 95 | 4.50 kgs |
| HB-06A-150 | φ340XH120mm  | 150 W          | >80 | 3000-6000K | 21000 LM | 100-277V AC | On/Off  | 120°       | > 95 | 4.90 kgs |