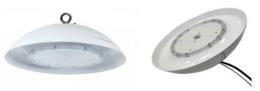

#### **▼** Photos

#### **Tough Lights for Any Space**

- 1.Built to Last: Durable aluminum bodies resist impact, dust, and moisture (perfect for food storage).
- 2.Long-Lasting & Efficient: Up to 150,000 hours lifespan and high light output (great for warehouses too).
- 3.The Right Light for the Job:
  - \*Food-Safe & Cleanable (NSF certified) for food processing areas.
  - \*Versatile Option for warehouses, factories, and more.
- +Loop, ceiling mounting and wall mounting
- +Working temperature is -50°C to 70°C