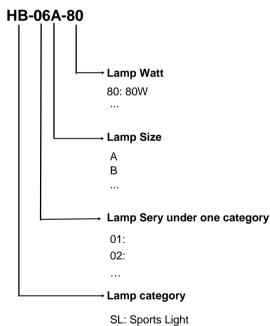

## **▼** Naming scheme

HB: Highbay RL: Road Light WW: Wall Washer LL: Linear Light Neon: LED strip light