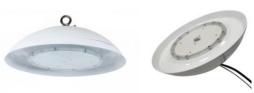

0 hours lifespan and high light output (great for warehouses too).
- 3. The Right Light for the Job:
  - \*Food-Safe & Cleanable (NSF certified) for food processing areas.
  - \*Versatile Option for warehouses, factories, and more.
- +Loop, ceiling mounting and wall mounting +Working temperature is -50°C to 70°C







## **▼** Application

I+Warehouses, factories, exhibition halls, airports, gymnasiums, subway stations, outdoor advertising, etc.

"Non-dim/dim" and "Mono/Tunable white/chromatic" is availble, Pls confirm before ordering.



ON/OFF

## ▼ Family Matrix (One size with 3 difference watt)



| D (mm) | H (mm) | Watt        |  |  |  |  |
|--------|--------|-------------|--|--|--|--|
| φ 340  | 120    | 80/100/150W |  |  |  |  |

## **▼** Installation Method





## **▼** Photos





# ▼ Technical Data (full sery)

| Model      | SIZE<br>(mm) | POWER<br>(W/M) | CRI | ССТ (К)    | LUMINOUS | VOLT        | Control | Beam Angle | PF   | N.W      |
|------------|--------------|----------------|-----|------------|----------|-------------|---------|------------|------|----------|
| HB-06A-80  | φ340XH120mm  | 80 W           | >80 | 3000-6000K | 11200 LM | 100-277V AC | On/Off  | 120°       | > 95 | 4.50 kgs |
| HB-06A-100 | φ340XH120mm  | 100 W          | >80 | 3000-6000K | 14000 LM | 100-277V AC | On/Off  | 120°       | > 95 | 4.50 kgs |
| HB-06A-150 | φ340XH120mm  | 150 W          | >80 | 3000-6000K | 21000 LM | 100-277V AC | On/Off  | 120°       | > 95 | 4.90 kgs |

- I+Notes:
  1. Finish: White, and customized RAL available
  2. One size with 3 different watt from 80