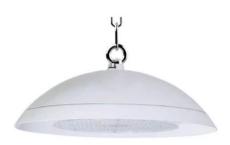

## **▼** Photos

#### **Tough Lights for Any Space**

- 1.Built to Last: Durable aluminum bodies resist impact, dust, and moisture (perfect for food storage).
- 2.Long-Lasting & Efficient: Up to 150,000 hours lifespan and high light output (great for warehouses too).
- 3. The Right Light for the Job:
  - \*Food-Safe & Cleanable (NSF certified) for food processing areas.
  - \*Versatile Option for warehouses, factories, and more.
- +Loop, ceiling mounting and wall mounting +Working temperature is -50°C to 70°C