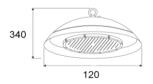

## ▼ Family Matrix (One size with 3 difference watt)

| D (mm) | H (mm) | Watt        |  |  |  |  |
|--------|--------|-------------|--|--|--|--|
| φ 340  | 120    | 80/100/150W |  |  |  |  |