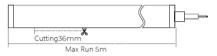

### ▼ Technical Data

| Model    | SIZE<br>(mm) | BENDING<br>DIRECTION         | POWER<br>(W/M) | CRI | сст (к)                    | LUMINOUS<br>(LM/M) | VOLT  | Control | CUTTING<br>(mm) | Remark                  |
|----------|--------------|------------------------------|----------------|-----|----------------------------|--------------------|-------|---------|-----------------|-------------------------|
| NEON-01C | 13*13mm      | Top Bending ( Φ > 80-120mm ) | 6/8/10         | >80 | Mono<br>2700-6000K         | 420~700            | DC24V | ON/OFF  | 36              | standard<br>3pc clips/M |
| NEON-01C | 13*13mm      | Top Bending ( Φ > 80-120mm ) | 6/8/10         | >80 | Tunable white 2700-6000K   | 420~700            | DC24V | DMX     | 36              | standard<br>3pc clips/M |
| NEON-01C | 13*13mm      | Top Bending ( Φ > 80-120mm ) | 6/8/10         | /   | chromatic<br>(RGB or RGBW) | 200~300            | DC24V | DMX     | 36              | standard<br>3pc clips/M |