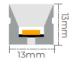

### ▼ Technical Data

| Model    | SIZE<br>(mm) | BENDING<br>DIRECTION         | POWER<br>(W/M) | CRI | сст (к)                    | LUMINOUS<br>(LM/M) | VOLT  | Control | CUTTING<br>(mm) | Remark                  |
|----------|--------------|------------------------------|----------------|-----|----------------------------|--------------------|-------|---------|-----------------|-------------------------|
| NEON-01C | 13*13mm      | Top Bending ( Φ > 80-120mm ) | 6/8/10         | >80 | Mono<br>2700-6000K         | 420~700            | DC24V | ON/OFF  | 36              | standard<br>3pc clips/M |
| NEON-01C | 13*13mm      | Top Bending ( Φ > 80-120mm ) | 6/8/10         | >80 | Tunable white 2700-6000K   | 420~700            | DC24V | DMX     | 36              | standard<br>3pc clips/M |
| NEON-01C | 13*13mm      | Top Bending ( Φ > 80-120mm ) | 6/8/10         | /   | chromatic<br>(RGB or RGBW) | 200~300            | DC24V | DMX     | 36              | standard<br>3pc clips/M |