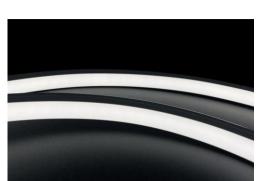

# **Neon Top-Bending**

## **▼** Charaterastic

Neon Flex Top Bend: Effortless Brilliance

1. Easy, Flexible Installation:

Installs whole for simple setup (no extra parts needed).

Cuts to size for customized applications.

Maintains IP67 weatherproof rating even when cut (with proper accessories).

2. Durable and Long-Lasting:

Made with UV-resistant polyurethane for lasting color and aesthetics.

Withstands harsh environments (thanks to the IP67 rating).

3. Flawless Linear Lighting:

Delivers consistent, uniform light output along the entire length. (You can remove "all long" as it's redundant with "entire length")