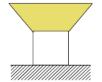

--------|----------------|-----|----------------------------|--------------------|-------|---------|-----------------|-------------------------|
| NEON-01C | 13*13mm      | Top Bending ( Φ > 80-120mm ) | 6/8/10         | >80 | Mono<br>2700-6000K         | 420~700            | DC24V | ON/OFF  | 36              | standard<br>3pc clips/M |
| NEON-01C | 13*13mm      | Top Bending ( Φ > 80-120mm ) | 6/8/10         | >80 | Tunable white 2700-6000K   | 420~700            | DC24V | DMX     | 36              | standard<br>3pc clips/M |
| NEON-01C | 13*13mm      | Top Bending ( Φ > 80-120mm ) | 6/8/10         | /   | chromatic<br>(RGB or RGBW) | 200~300            | DC24V | DMX     | 36              | standard<br>3pc clips/M |

#### **▼** Installation Method

2. Recessed Mounted 1. Surface Mounted