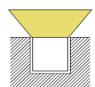

------|----------------|-----|----------------------------|--------------------|-------|---------|-----------------|-------------------------|
| NEON-01C | 13*13mm      | Top Bending ( Φ > 80-120mm ) | 6/8/10         | >80 | Mono<br>2700-6000K         | 420~700            | DC24V | ON/OFF  | 36              | standard<br>3pc clips/M |
| NEON-01C | 13*13mm      | Top Bending ( Φ > 80-120mm ) | 6/8/10         | >80 | Tunable white 2700-6000K   | 420~700            | DC24V | DMX     | 36              | standard<br>3pc clips/M |
| NEON-01C | 13*13mm      | Top Bending ( Φ > 80-120mm ) | 6/8/10         | /   | chromatic<br>(RGB or RGBW) | 200~300            | DC24V | DMX     | 36              | standard<br>3pc clips/M |

#### **▼** Installation Method

2. Recessed Mounted 1. Surface Mounted