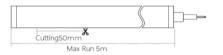

## ▼ Technical Data

| Model    | SIZE<br>(mm) | BENDING<br>DIRECTION         | POWER<br>(W/M) | CRI | сст (к)                    | LUMINOUS<br>(LM/M) | VOLT  | Control | CUTTING<br>(mm) | Remark                  |
|----------|--------------|------------------------------|----------------|-----|----------------------------|--------------------|-------|---------|-----------------|-------------------------|
| NEON-01D | 16*16mm      | Top Bending ( Φ > 80-120mm ) | 10/12/15       | >80 | Mono<br>2700-6000K         | 700~1050           | DC24V | ON/OFF  | 50              | standard<br>3pc clips/M |
| NEON-01D | 16*16mm      | Top Bending ( Φ > 80-120mm ) | 10/12/15       | >80 | Tunable white 2700-6000K   | 700~1050           | DC24V | DMX     | 50              | standard<br>3pc clips/M |
| NEON-01D | 16*16mm      | Top Bending ( Φ > 80-120mm ) | 10/12/15       | /   | chromatic<br>(RGB or RGBW) | 300~450            | DC24V | DMX     | 50              | standard<br>3pc clips/M |