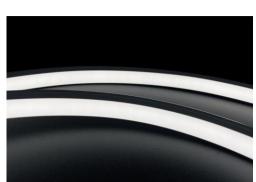

# **▼** Charaterastic

Neon Flex Top Bend: Effortless Brilliance

1. Easy, Flexible Installation:

Installs whole for simple setup (no extra parts needed).

Cuts to size for customized applications.

Maintains IP67 weatherproof rating even when cut (with proper accessories).

2. Durable and Long-Lasting:

Made with UV-resistant polyurethane for lasting color and aesthetics.

Withstands harsh environments (thanks to the IP67 rating).

3. Flawless Linear Lighting:

Delivers consistent, uniform light output along the entire length. (You can remove "all long" as it's redundant with "entire length")