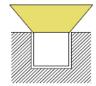

-|----------------|-----|----------------------------|--------------------|-------|---------|-----------------|-------------------------|
| NEON-01D | 16*16mm      | Top Bending ( Φ > 80-120mm ) | 10/12/15       | >80 | Mono<br>2700-6000K         | 700~1050           | DC24V | ON/OFF  | 50              | standard<br>3pc clips/M |
| NEON-01D | 16*16mm      | Top Bending ( Φ > 80-120mm ) | 10/12/15       | >80 | Tunable white 2700-6000K   | 700~1050           | DC24V | DMX     | 50              | standard<br>3pc clips/M |
| NEON-01D | 16*16mm      | Top Bending ( Φ > 80-120mm ) | 10/12/15       | /   | chromatic<br>(RGB or RGBW) | 300~450            | DC24V | DMX     | 50              | standard<br>3pc clips/M |

#### **▼** Installation Method

#### 2. Recessed Mounted 1. Surface Mounted





#### **▼** Outlet Method