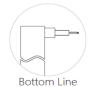

---------------------|--------------------|-------|---------|-----------------|-------------------------|
| NEON-01D | 16*16mm      | Top Bending ( Φ > 80-120mm ) | 10/12/15       | >80 | Mono<br>2700-6000K         | 700~1050           | DC24V | ON/OFF  | 50              | standard<br>3pc clips/M |
| NEON-01D | 16*16mm      | Top Bending ( Φ > 80-120mm ) | 10/12/15       | >80 | Tunable white 2700-6000K   | 700~1050           | DC24V | DMX     | 50              | standard<br>3pc clips/M |
| NEON-01D | 16*16mm      | Top Bending ( Φ > 80-120mm ) | 10/12/15       | /   | chromatic<br>(RGB or RGBW) | 300~450            | DC24V | DMX     | 50              | standard<br>3pc clips/M |

#### **▼** Installation Method

#### 2. Recessed Mounted 1. Surface Mounted





#### **▼** Outlet Method