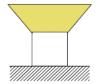

---|----------------|-----|----------------------------|--------------------|-------|---------|-----------------|-------------------------|
| NEON-01D | 16*16mm      | Top Bending ( Φ > 80-120mm ) | 10/12/15       | >80 | Mono<br>2700-6000K         | 700~1050           | DC24V | ON/OFF  | 50              | standard<br>3pc clips/M |
| NEON-01D | 16*16mm      | Top Bending ( Φ > 80-120mm ) | 10/12/15       | >80 | Tunable white 2700-6000K   | 700~1050           | DC24V | DMX     | 50              | standard<br>3pc clips/M |
| NEON-01D | 16*16mm      | Top Bending ( Φ > 80-120mm ) | 10/12/15       | /   | chromatic<br>(RGB or RGBW) | 300~450            | DC24V | DMX     | 50              | standard<br>3pc clips/M |

#### **▼** Installation Method

#### 2. Recessed Mounted 1. Surface Mounted





#### **▼** Outlet Method