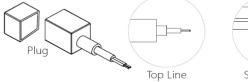

-------------------------|--------------------|-------|---------|-----------------|-------------------------|
| NEON-01D | 16*16mm      | Top Bending ( Φ > 80-120mm ) | 10/12/15       | >80 | Mono<br>2700-6000K         | 700~1050           | DC24V | ON/OFF  | 50              | standard<br>3pc clips/M |
| NEON-01D | 16*16mm      | Top Bending ( Φ > 80-120mm ) | 10/12/15       | >80 | Tunable white 2700-6000K   | 700~1050           | DC24V | DMX     | 50              | standard<br>3pc clips/M |
| NEON-01D | 16*16mm      | Top Bending ( Φ > 80-120mm ) | 10/12/15       | /   | chromatic<br>(RGB or RGBW) | 300~450            | DC24V | DMX     | 50              | standard<br>3pc clips/M |

#### **▼** Installation Method

#### 2. Recessed Mounted 1. Surface Mounted





#### **▼** Outlet Method