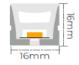

## ▼ Technical Data

| Model    | SIZE<br>(mm) | BENDING<br>DIRECTION         | POWER<br>(W/M) | CRI | сст (к)                    | LUMINOUS<br>(LM/M) | VOLT  | Control | CUTTING<br>(mm) | Remark                  |
|----------|--------------|------------------------------|----------------|-----|----------------------------|--------------------|-------|---------|-----------------|-------------------------|
| NEON-01D | 16*16mm      | Top Bending ( Φ > 80-120mm ) | 10/12/15       | >80 | Mono<br>2700-6000K         | 700~1050           | DC24V | ON/OFF  | 50              | standard<br>3pc clips/M |
| NEON-01D | 16*16mm      | Top Bending ( Φ > 80-120mm ) | 10/12/15       | >80 | Tunable white 2700-6000K   | 700~1050           | DC24V | DMX     | 50              | standard<br>3pc clips/M |
| NEON-01D | 16*16mm      | Top Bending ( Φ > 80-120mm ) | 10/12/15       | /   | chromatic<br>(RGB or RGBW) | 300~450            | DC24V | DMX     | 50              | standard<br>3pc clips/M |