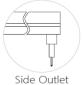

-----------------------|--------------------|-------|---------|-----------------|-------------------------|
| NEON-01D | 16*16mm      | Top Bending ( Φ > 80-120mm ) | 10/12/15       | >80 | Mono<br>2700-6000K         | 700~1050           | DC24V | ON/OFF  | 50              | standard<br>3pc clips/M |
| NEON-01D | 16*16mm      | Top Bending ( Φ > 80-120mm ) | 10/12/15       | >80 | Tunable white 2700-6000K   | 700~1050           | DC24V | DMX     | 50              | standard<br>3pc clips/M |
| NEON-01D | 16*16mm      | Top Bending ( Φ > 80-120mm ) | 10/12/15       | /   | chromatic<br>(RGB or RGBW) | 300~450            | DC24V | DMX     | 50              | standard<br>3pc clips/M |

#### **▼** Installation Method

#### 2. Recessed Mounted 1. Surface Mounted





#### **▼** Outlet Method