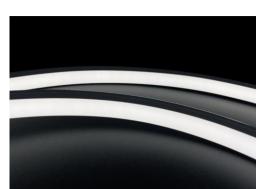

2. Durable and Long-Lasting:

Made with UV-resistant polyurethane for lasting color and aesthetics.

Withstands harsh environments (thanks to the IP67 rating).

3. Flawless Linear Lighting:

Delivers consistent, uniform light output along the entire length. (You can remove "all long" as it's redundant with "entire length")