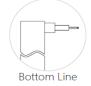

----------------------|--------------------|-------|---------|-----------------|-------------------------|
| NEON-01E | 20*14mm      | Top Bending ( Φ > 80-120mm ) | 10/12/15       | >80 | Mono<br>2700-6000K         | 700~1050           | DC24V | ON/OFF  | 50              | standard<br>3pc clips/M |
| NEON-01E | 20*14mm      | Top Bending ( Φ > 80-120mm ) | 10/12/15       | >80 | Tunable white 2700-6000K   | 700~1050           | DC24V | DMX     | 50              | standard<br>3pc clips/M |
| NEON-01E | 20*14mm      | Top Bending ( Φ > 80-120mm ) | 10/12/15       | /   | chromatic<br>(RGB or RGBW) | 300~450            | DC24V | DMX     | 50              | standard<br>3pc clips/M |

#### **▼** Installation Method

### 1. Surface Mounted 2. Recessed Mounted





#### **▼** Outlet Method