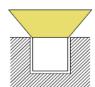

--|----------------|-----|----------------------------|--------------------|-------|---------|-----------------|-------------------------|
| NEON-01E | 20*14mm      | Top Bending ( Φ > 80-120mm ) | 10/12/15       | >80 | Mono<br>2700-6000K         | 700~1050           | DC24V | ON/OFF  | 50              | standard<br>3pc clips/M |
| NEON-01E | 20*14mm      | Top Bending ( Φ > 80-120mm ) | 10/12/15       | >80 | Tunable white 2700-6000K   | 700~1050           | DC24V | DMX     | 50              | standard<br>3pc clips/M |
| NEON-01E | 20*14mm      | Top Bending ( Φ > 80-120mm ) | 10/12/15       | /   | chromatic<br>(RGB or RGBW) | 300~450            | DC24V | DMX     | 50              | standard<br>3pc clips/M |

#### **▼** Installation Method

### 1. Surface Mounted 2. Recessed Mounted





#### **▼** Outlet Method