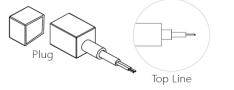

--------------------------|--------------------|-------|---------|-----------------|-------------------------|
| NEON-01E | 20*14mm      | Top Bending ( Φ > 80-120mm ) | 10/12/15       | >80 | Mono<br>2700-6000K         | 700~1050           | DC24V | ON/OFF  | 50              | standard<br>3pc clips/M |
| NEON-01E | 20*14mm      | Top Bending ( Φ > 80-120mm ) | 10/12/15       | >80 | Tunable white 2700-6000K   | 700~1050           | DC24V | DMX     | 50              | standard<br>3pc clips/M |
| NEON-01E | 20*14mm      | Top Bending ( Φ > 80-120mm ) | 10/12/15       | /   | chromatic<br>(RGB or RGBW) | 300~450            | DC24V | DMX     | 50              | standard<br>3pc clips/M |

#### **▼** Installation Method

### 1. Surface Mounted 2. Recessed Mounted





#### **▼** Outlet Method