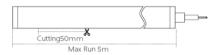

## **▼** Technical Data

| Model    | SIZE<br>(mm) | BENDING<br>DIRECTION         | POWER<br>(W/M) | CRI | сст (к)                    | LUMINOUS<br>(LM/M) | VOLT  | Control | CUTTING<br>(mm) | Remark                  |
|----------|--------------|------------------------------|----------------|-----|----------------------------|--------------------|-------|---------|-----------------|-------------------------|
| NEON-01E | 20*14mm      | Top Bending ( Φ > 80-120mm ) | 10/12/15       | >80 | Mono<br>2700-6000K         | 700~1050           | DC24V | ON/OFF  | 50              | standard<br>3pc clips/M |
| NEON-01E | 20*14mm      | Top Bending ( Φ > 80-120mm ) | 10/12/15       | >80 | Tunable white 2700-6000K   | 700~1050           | DC24V | DMX     | 50              | standard<br>3pc clips/M |
| NEON-01E | 20*14mm      | Top Bending ( Φ > 80-120mm ) | 10/12/15       | /   | chromatic<br>(RGB or RGBW) | 300~450            | DC24V | DMX     | 50              | standard<br>3pc clips/M |