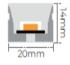

## **▼** Technical Data

| Model    | SIZE<br>(mm) | BENDING<br>DIRECTION         | POWER<br>(W/M) | CRI | сст (к)                    | LUMINOUS<br>(LM/M) | VOLT  | Control | CUTTING<br>(mm) | Remark                  |
|----------|--------------|------------------------------|----------------|-----|----------------------------|--------------------|-------|---------|-----------------|-------------------------|
| NEON-01E | 20*14mm      | Top Bending ( Φ > 80-120mm ) | 10/12/15       | >80 | Mono<br>2700-6000K         | 700~1050           | DC24V | ON/OFF  | 50              | standard<br>3pc clips/M |
| NEON-01E | 20*14mm      | Top Bending ( Φ > 80-120mm ) | 10/12/15       | >80 | Tunable white 2700-6000K   | 700~1050           | DC24V | DMX     | 50              | standard<br>3pc clips/M |
| NEON-01E | 20*14mm      | Top Bending ( Φ > 80-120mm ) | 10/12/15       | /   | chromatic<br>(RGB or RGBW) | 300~450            | DC24V | DMX     | 50              | standard<br>3pc clips/M |