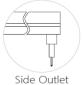

------------------------|--------------------|-------|---------|-----------------|-------------------------|
| NEON-01E | 20*14mm      | Top Bending ( Φ > 80-120mm ) | 10/12/15       | >80 | Mono<br>2700-6000K         | 700~1050           | DC24V | ON/OFF  | 50              | standard<br>3pc clips/M |
| NEON-01E | 20*14mm      | Top Bending ( Φ > 80-120mm ) | 10/12/15       | >80 | Tunable white 2700-6000K   | 700~1050           | DC24V | DMX     | 50              | standard<br>3pc clips/M |
| NEON-01E | 20*14mm      | Top Bending ( Φ > 80-120mm ) | 10/12/15       | /   | chromatic<br>(RGB or RGBW) | 300~450            | DC24V | DMX     | 50              | standard<br>3pc clips/M |

#### **▼** Installation Method

### 1. Surface Mounted 2. Recessed Mounted





#### **▼** Outlet Method