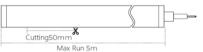

## **▼** Technical Data

| Model    | SIZE<br>(mm) | BENDING<br>DIRECTION         | POWER<br>(W/M) | CRI | сст (к)                    | LUMINOUS<br>(LM/M) | VOLT  | Control | CUTTING (mm) | Remark                  |
|----------|--------------|------------------------------|----------------|-----|----------------------------|--------------------|-------|---------|--------------|-------------------------|
| NEON-01F | 20*20mm      | Top Bending ( Φ > 80-120mm ) | 10/12/15       | >80 | Mono<br>2700-6000K         | 700~1050           | DC24V | ON/OFF  | 50           | standard<br>3pc clips/M |
| NEON-01F | 20*20mm      | Top Bending ( Φ > 80-120mm ) | 10/12/15       | >80 | Tunable white 2700-6000K   | 700~1050           | DC24V | DMX     | 50           | standard<br>3pc clips/M |
| NEON-01F | 20*20mm      | Top Bending ( Φ > 80-120mm ) | 10/12/15       | /   | chromatic<br>(RGB or RGBW) | 300~450            | DC24V | DMX     | 50           | standard<br>3pc clips/M |