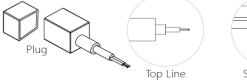

-------|-----|----------------------------|--------------------|-------|---------|--------------|-------------------------|
| NEON-01F | 20*20mm      | Top Bending ( Φ > 80-120mm ) | 10/12/15       | >80 | Mono<br>2700-6000K         | 700~1050           | DC24V | ON/OFF  | 50           | standard<br>3pc clips/M |
| NEON-01F | 20*20mm      | Top Bending ( Φ > 80-120mm ) | 10/12/15       | >80 | Tunable white 2700-6000K   | 700~1050           | DC24V | DMX     | 50           | standard<br>3pc clips/M |
| NEON-01F | 20*20mm      | Top Bending ( Φ > 80-120mm ) | 10/12/15       | /   | chromatic<br>(RGB or RGBW) | 300~450            | DC24V | DMX     | 50           | standard<br>3pc clips/M |

#### **▼** Installation Method

1. Surface Mounted 2. Recessed Mounted





#### **▼** Outlet Method