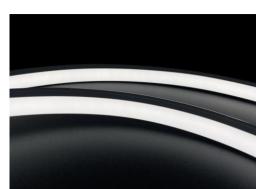

## **▼** Charaterastic

Neon Flex Top Bend: Effortless Brilliance

1. Easy, Flexible Installation:

Installs whole for simple setup (no extra parts needed).

Cuts to size for customized applications.

Maintains IP67 weatherproof rating even when cut (with proper accessories).

2. Durable and Long-Lasting:

Made with UV-resistant polyurethane for lasting color and aesthetics.

Withstands harsh environments (thanks to the IP67 rating).

3. Flawless Linear Lighting:

Delivers consistent, uniform light output along the entire length. (You can remove "all long" as it's redundant with "entire length")