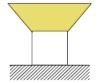

--------------------|----------------|-----|----------------------------|--------------------|-------|---------|--------------|-------------------------|
| NEON-01F | 20*20mm      | Top Bending ( Φ > 80-120mm ) | 10/12/15       | >80 | Mono<br>2700-6000K         | 700~1050           | DC24V | ON/OFF  | 50           | standard<br>3pc clips/M |
| NEON-01F | 20*20mm      | Top Bending ( Φ > 80-120mm ) | 10/12/15       | >80 | Tunable white 2700-6000K   | 700~1050           | DC24V | DMX     | 50           | standard<br>3pc clips/M |
| NEON-01F | 20*20mm      | Top Bending ( Φ > 80-120mm ) | 10/12/15       | /   | chromatic<br>(RGB or RGBW) | 300~450            | DC24V | DMX     | 50           | standard<br>3pc clips/M |

#### **▼** Installation Method

1. Surface Mounted 2. Recessed Mounted





#### **▼** Outlet Method