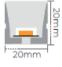

## **▼** Technical Data

| Model    | SIZE<br>(mm) | BENDING<br>DIRECTION         | POWER<br>(W/M) | CRI | сст (к)                    | LUMINOUS<br>(LM/M) | VOLT  | Control | CUTTING (mm) | Remark                  |
|----------|--------------|------------------------------|----------------|-----|----------------------------|--------------------|-------|---------|--------------|-------------------------|
| NEON-01F | 20*20mm      | Top Bending ( Φ > 80-120mm ) | 10/12/15       | >80 | Mono<br>2700-6000K         | 700~1050           | DC24V | ON/OFF  | 50           | standard<br>3pc clips/M |
| NEON-01F | 20*20mm      | Top Bending ( Φ > 80-120mm ) | 10/12/15       | >80 | Tunable white 2700-6000K   | 700~1050           | DC24V | DMX     | 50           | standard<br>3pc clips/M |
| NEON-01F | 20*20mm      | Top Bending ( Φ > 80-120mm ) | 10/12/15       | /   | chromatic<br>(RGB or RGBW) | 300~450            | DC24V | DMX     | 50           | standard<br>3pc clips/M |