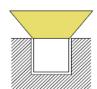

------------------|----------------|-----|----------------------------|--------------------|-------|---------|--------------|-------------------------|
| NEON-01F | 20*20mm      | Top Bending ( Φ > 80-120mm ) | 10/12/15       | >80 | Mono<br>2700-6000K         | 700~1050           | DC24V | ON/OFF  | 50           | standard<br>3pc clips/M |
| NEON-01F | 20*20mm      | Top Bending ( Φ > 80-120mm ) | 10/12/15       | >80 | Tunable white 2700-6000K   | 700~1050           | DC24V | DMX     | 50           | standard<br>3pc clips/M |
| NEON-01F | 20*20mm      | Top Bending ( Φ > 80-120mm ) | 10/12/15       | /   | chromatic<br>(RGB or RGBW) | 300~450            | DC24V | DMX     | 50           | standard<br>3pc clips/M |

#### **▼** Installation Method

1. Surface Mounted 2. Recessed Mounted





#### **▼** Outlet Method