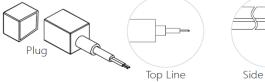

-------------------------|--------------------|-------|---------|-----------------|-------------------------|
| NEON-01B | 12*12mm      | Top Bending ( Φ > 80-120mm ) | 6/8/10         | >80 | Mono<br>2700-6000K         | 420~700            | DC24V | ON/OFF  | 36              | standard<br>3pc clips/M |
| NEON-01B | 12*12mm      | Top Bending ( Φ > 80-120mm ) | 6/8/10         | >80 | Tunable white 2700-6000K   | 420~700            | DC24V | DMX     | 36              | standard<br>3pc clips/M |
| NEON-01B | 12*12mm      | Top Bending ( Φ > 80-120mm ) | 6/8/10         | /   | chromatic<br>(RGB or RGBW) | 200~300            | DC24V | DMX     | 36              | standard<br>3pc clips/M |

#### **▼** Installation Method

#### 2. Recessed Mounted 1. Surface Mounted





#### **▼** Outlet Method