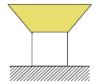

---|----------------|-----|----------------------------|--------------------|-------|---------|-----------------|-------------------------|
| NEON-01B | 12*12mm      | Top Bending ( Φ > 80-120mm ) | 6/8/10         | >80 | Mono<br>2700-6000K         | 420~700            | DC24V | ON/OFF  | 36              | standard<br>3pc clips/M |
| NEON-01B | 12*12mm      | Top Bending ( Φ > 80-120mm ) | 6/8/10         | >80 | Tunable white 2700-6000K   | 420~700            | DC24V | DMX     | 36              | standard<br>3pc clips/M |
| NEON-01B | 12*12mm      | Top Bending ( Φ > 80-120mm ) | 6/8/10         | /   | chromatic<br>(RGB or RGBW) | 200~300            | DC24V | DMX     | 36              | standard<br>3pc clips/M |

#### **▼** Installation Method

#### 2. Recessed Mounted 1. Surface Mounted





#### **▼** Outlet Method