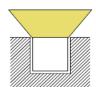

-|----------------|-----|----------------------------|--------------------|-------|---------|-----------------|-------------------------|
| NEON-01B | 12*12mm      | Top Bending ( Φ > 80-120mm ) | 6/8/10         | >80 | Mono<br>2700-6000K         | 420~700            | DC24V | ON/OFF  | 36              | standard<br>3pc clips/M |
| NEON-01B | 12*12mm      | Top Bending ( Φ > 80-120mm ) | 6/8/10         | >80 | Tunable white 2700-6000K   | 420~700            | DC24V | DMX     | 36              | standard<br>3pc clips/M |
| NEON-01B | 12*12mm      | Top Bending ( Φ > 80-120mm ) | 6/8/10         | /   | chromatic<br>(RGB or RGBW) | 200~300            | DC24V | DMX     | 36              | standard<br>3pc clips/M |

#### **▼** Installation Method

#### 2. Recessed Mounted 1. Surface Mounted





#### **▼** Outlet Method