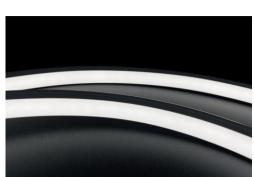

# **▼** Charaterastic

Neon Flex Top Bend: Effortless Brilliance

1. Easy, Flexible Installation:

Installs whole for simple setup (no extra parts needed).

Cuts to size for customized applications.

Maintains IP67 weatherproof rating even when cut (with proper accessories).

2. Durable and Long-Lasting:

Made with UV-resistant polyurethane for lasting color and aesthetics.

Withstands harsh environments (thanks to the IP67 rating).

3. Flawless Linear Lighting:

Delivers consistent, uniform light output along the entire length. (You can remove "all long" as it's redundant with "entire length")