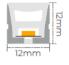

## ▼ Technical Data

| Model    | SIZE<br>(mm) | BENDING<br>DIRECTION         | POWER<br>(W/M) | CRI | сст (к)                    | LUMINOUS<br>(LM/M) | VOLT  | Control | CUTTING<br>(mm) | Remark                  |
|----------|--------------|------------------------------|----------------|-----|----------------------------|--------------------|-------|---------|-----------------|-------------------------|
| NEON-01B | 12*12mm      | Top Bending ( Φ > 80-120mm ) | 6/8/10         | >80 | Mono<br>2700-6000K         | 420~700            | DC24V | ON/OFF  | 36              | standard<br>3pc clips/M |
| NEON-01B | 12*12mm      | Top Bending ( Φ > 80-120mm ) | 6/8/10         | >80 | Tunable white 2700-6000K   | 420~700            | DC24V | DMX     | 36              | standard<br>3pc clips/M |
| NEON-01B | 12*12mm      | Top Bending ( Φ > 80-120mm ) | 6/8/10         | /   | chromatic<br>(RGB or RGBW) | 200~300            | DC24V | DMX     | 36              | standard<br>3pc clips/M |