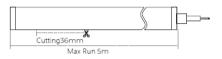

## ▼ Technical Data

| Model    | SIZE<br>(mm) | BENDING<br>DIRECTION         | POWER<br>(W/M) | CRI | сст (к)                    | LUMINOUS<br>(LM/M) | VOLT  | Control | CUTTING<br>(mm) | Remark                  |
|----------|--------------|------------------------------|----------------|-----|----------------------------|--------------------|-------|---------|-----------------|-------------------------|
| NEON-01B | 12*12mm      | Top Bending ( Φ > 80-120mm ) | 6/8/10         | >80 | Mono<br>2700-6000K         | 420~700            | DC24V | ON/OFF  | 36              | standard<br>3pc clips/M |
| NEON-01B | 12*12mm      | Top Bending ( Φ > 80-120mm ) | 6/8/10         | >80 | Tunable white 2700-6000K   | 420~700            | DC24V | DMX     | 36              | standard<br>3pc clips/M |
| NEON-01B | 12*12mm      | Top Bending ( Φ > 80-120mm ) | 6/8/10         | /   | chromatic<br>(RGB or RGBW) | 200~300            | DC24V | DMX     | 36              | standard<br>3pc clips/M |