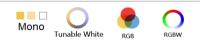

#### ▼ "Non-dim/dim" and "Mono/Tunable white/chromatic" is availble, Pls confirm before ordering.

ON/OFF 0-10V DALI DMX TRIAC

Notes: Mono (2700K,3000K,3500K,4000K,4500K,5000K, Red, Green, Blue, Amber), Tunable White (2700K~5000K), Chromatic (RGB, RGBW)