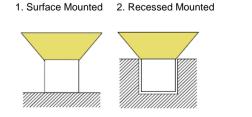

---------|-------------------------|
| NEON-02A | 10*10mm      | Top Bending<br>( Φ > 80-120mm ) | 6/8/10         | >80 | Mono<br>2700-6000K         | 420~700            | DC24V | ON/OFF  | 36              | standard<br>3pc clips/M |
| NEON-02A | 10*10mm      | Top Bending<br>( Φ > 80-120mm ) | 6/8/10         | >80 | Tunable white 2700-6000K   | 420~700            | DC24V | DMX     | 36              | standard<br>3pc clips/M |
| NEON-02A | 10*10mm      | Top Bending<br>( Φ > 80-120mm ) | 6/8/10         | /   | chromatic<br>(RGB or RGBW) | 200~300            | DC24V | DMX     | 36              | standard<br>3pc clips/M |

Notes: Mono (2700K,3000K,3500K,4000K,4500K,5000K, Red, Green, Blue, Amber), Tunable White (2700K~5000K), Chromatic (RGB, RGBW)

#### Installation Method

# Outlet Method



Top Line





Bottom Line

à