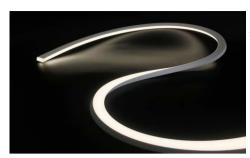

#### **▼** Charaterastic

Neon Flex Three Side Top Bend: Effortless Brilliance

- 1.Flexible & Easy Install: Installs whole or cuts to size for customization (maintains IP67 rating) no extra parts needed.
- 2.Durable & Weatherproof (IP67): Eco-friendly, UV-resistant silicone construction ensures long-lasting vibrancy and withstands harsh environments.
- 3.Uniform Linear Illumination: Three-sided light emission delivers consistent brightness across the entire length.
- 4. High Light Transmittance: Up to brighter for exceptional illumination.