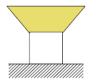

-----------------|
| NEON-02C | 16*16mm      | Top Bending ( Φ > 80-120mm ) | 6/8/10         | >80 | Mono<br>2700-6000K         | 420~700            | DC24V | ON/OFF  | 50              | standard<br>3pc clips/M |
| NEON-02C | 16*16mm      | Top Bending ( Φ > 80-120mm ) | 6/8/10         | >80 | Tunable white 2700-6000K   | 420~700            | DC24V | DMX     | 50              | standard<br>3pc clips/M |
| NEON-02C | 16*16mm      | Top Bending ( Φ > 80-120mm ) | 6/8/10         | /   | chromatic<br>(RGB or RGBW) | 200~300            | DC24V | DMX     | 50              | standard<br>3pc clips/M |

Notes: Mono (2700K,3000K,3500K,4000K,4500K,5000K, Red, Green, Blue, Amber), Tunable White (2700K~5000K), Chromatic (RGB, RGBW)

### ▼ Installation Method

## 1. Surface Mounted 2. Recessed Mounted





### **▼** Outlet Method