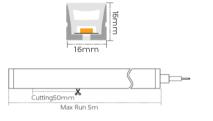

## **▼** Technical Data

| Model    | SIZE<br>(mm) | BENDING<br>DIRECTION         | POWER<br>(W/M) | CRI | сст (к)                    | LUMINOUS<br>(LM/M) | VOLT  | Control | CUTTING<br>(mm) | Remark                  |
|----------|--------------|------------------------------|----------------|-----|----------------------------|--------------------|-------|---------|-----------------|-------------------------|
| NEON-02C | 16*16mm      | Top Bending ( Φ > 80-120mm ) | 6/8/10         | >80 | Mono<br>2700-6000K         | 420~700            | DC24V | ON/OFF  | 50              | standard<br>3pc clips/M |
| NEON-02C | 16*16mm      | Top Bending ( Φ > 80-120mm ) | 6/8/10         | >80 | Tunable white 2700-6000K   | 420~700            | DC24V | DMX     | 50              | standard<br>3pc clips/M |
| NEON-02C | 16*16mm      | Top Bending ( Φ > 80-120mm ) | 6/8/10         | /   | chromatic<br>(RGB or RGBW) | 200~300            | DC24V | DMX     | 50              | standard<br>3pc clips/M |