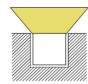

---------------|
| NEON-02C | 16*16mm      | Top Bending ( Φ > 80-120mm ) | 6/8/10         | >80 | Mono<br>2700-6000K         | 420~700            | DC24V | ON/OFF  | 50              | standard<br>3pc clips/M |
| NEON-02C | 16*16mm      | Top Bending ( Φ > 80-120mm ) | 6/8/10         | >80 | Tunable white 2700-6000K   | 420~700            | DC24V | DMX     | 50              | standard<br>3pc clips/M |
| NEON-02C | 16*16mm      | Top Bending ( Φ > 80-120mm ) | 6/8/10         | /   | chromatic<br>(RGB or RGBW) | 200~300            | DC24V | DMX     | 50              | standard<br>3pc clips/M |

Notes: Mono (2700K,3000K,3500K,4000K,4500K,5000K, Red, Green, Blue, Amber), Tunable White (2700K~5000K), Chromatic (RGB, RGBW)

### ▼ Installation Method

## 1. Surface Mounted 2. Recessed Mounted





### **▼** Outlet Method