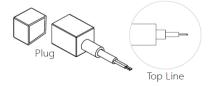

| 16*16mm      | Top Bending ( Φ > 80-120mm ) | 6/8/10         | >80 | Mono<br>2700-6000K         | 420~700            | DC24V | ON/OFF  | 50              | standard<br>3pc clips/M |
| NEON-02C | 16*16mm      | Top Bending ( Φ > 80-120mm ) | 6/8/10         | >80 | Tunable white 2700-6000K   | 420~700            | DC24V | DMX     | 50              | standard<br>3pc clips/M |
| NEON-02C | 16*16mm      | Top Bending ( Φ > 80-120mm ) | 6/8/10         | /   | chromatic<br>(RGB or RGBW) | 200~300            | DC24V | DMX     | 50              | standard<br>3pc clips/M |

Notes: Mono (2700K,3000K,3500K,4000K,4500K,5000K, Red, Green, Blue, Amber), Tunable White (2700K~5000K), Chromatic (RGB, RGBW)

### ▼ Installation Method

## 1. Surface Mounted 2. Recessed Mounted





### **▼** Outlet Method