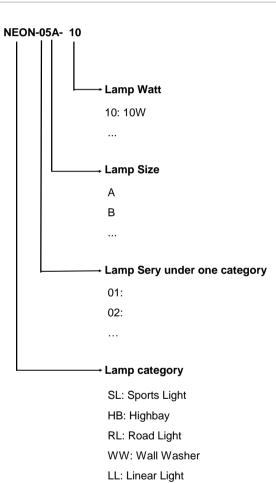

Tunable white/chromatic" is availble, PIs confirm before ordering.





#### ON/OFF 0-10V DALI DMX TRIAC

#### ▼ Family Matrix (One difference size)



#### Installation Method

#### Outlet Method











#### ▼ Technical Data (full sery)

| Model    | SIZE<br>(mm) | BENDING<br>DIRECTION | POWER<br>(W/M) | CRI | ССТ (К)            | LUMINOUS<br>(LM/M) | VOLT  | Control | CUTTING<br>(mm) | Remark                  |
|----------|--------------|----------------------|----------------|-----|--------------------|--------------------|-------|---------|-----------------|-------------------------|
| NEON-05A | 4*10mm       | Side Bending         | 6/8/10         | >80 | Mono<br>2700-6000K | 500-700            | DC24V | ON/OFF  | 36              | standard<br>3pc clips/M |

#### ▼ Naming scheme



Neon: LED strip light



### **Neon T Shape Emission**

#### Cutting Method



#### Available Accessories

#### Option 1: Short Aluminum Clip (1 meter with 5) (with screws)



#### **Option 2: Aluminum Profile (with screws)**



**Option 3: Flexible Stainless Steel Chain** 



Option 4: End Cap Set (One End Cap+One Plug Straight Outlet)

#### Option 5: Metal End Cap Set (One End Cap+One Plug Straight Outlet)

Step 1: Fix the bendable profile with screws into the moulding groove opened beforehand.

Step 2: Install the light bar with its luminous side facing outwards into the slot for fixing.

Step 3: Completion of the installation

Step 1: Prepare the screws and profiles.

aluminium profile.

Step 2: Adjust the aluminium profile to the right place. Drive in the screws with a screwdriver.