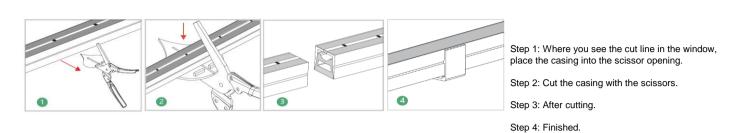

/OFF 0-10V DALI DMX TRIAC

#### ▼ Family Matrix (One difference size)



#### Installation Method

#### Outlet Method











#### ▼ Technical Data (full sery)

| Model    | SIZE<br>(mm) | BENDING<br>DIRECTION | POWER<br>(W/M) | CRI | ССТ (К)            | LUMINOUS<br>(LM/M) | VOLT  | Control | CUTTING<br>(mm) | Remark                  |
|----------|--------------|----------------------|----------------|-----|--------------------|--------------------|-------|---------|-----------------|-------------------------|
| NEON-05A | 4*10mm       | Side Bending         | 6/8/10         | >80 | Mono<br>2700-6000K | 500-700            | DC24V | ON/OFF  | 36              | standard<br>3pc clips/M |

#### ▼ Naming scheme



Neon: LED strip light



### **Neon T Shape Emission**

#### Cutting Method



#### Available Accessories

#### Option 1: Short Aluminum Clip (1 meter with 5) (with screws)



#### **Option 2: Aluminum Profile (with screws)**



**Option 3: Flexible Stainless Steel Chain** 



Option 4: End Cap Set (One End Cap+One Plug Straight Outlet)

#### Option 5: Metal End Cap Set (One End Cap+One Plug Straight Outlet)

Step 1: Fix the bendable profile with screws into the moulding groove opened beforehand.

Step 2: Install the light bar with its luminous side facing outwards into the slot for fixing.

Step 3: Completion of the installation

Step 1: Prepare the screws and profiles.

aluminium profile.

Step 2: Adjust the aluminium profile to the right place. Drive in the screws with a screwdriver. Step 3: Set the light bar, luminous side up, into the

RIDILUX LIGHTING info@ri