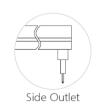

ndly materials and UV resistance for lasting beauty. T-shaped, 6mm light surface delivers flawless linear illumination.

3.Built Tough: IP67 rating protects against harsh environments: saltwater, chemicals, corrosion, flames, and UV rays.

# **CE** (**P**) **IP67**

#### Application

I+Infrastructure: Airport ,Railway Station ,Bridge , Municipal building ,Tunnel

I+Urban: Administrative Building , Commercial Building , Hotel , Mall

 $I \mbox{+} \mbox{Cultural and Entertainment:}$  Pavilion , Plaza ,Village ,Amusement park ,Monuments ,Cathedral ,Heritage site

#### ▼ "Non-dim/dim" and "Mono/Tunable white/chromatic" is availble, PIs confirm before ordering.





#### ON/OFF 0-10V DALI DMX TRIAC

#### ▼ Family Matrix (One difference size)



#### Installation Method

#### Outlet Method











#### ▼ Technical Data (full sery)

| Model    | SIZE<br>(mm) | BENDING<br>DIRECTION | POWER<br>(W/M) | CRI | ССТ (К)            | LUMINOUS<br>(LM/M) | VOLT  | Control | CUTTING<br>(mm) | Remark                  |
|----------|--------------|----------------------|----------------|-----|--------------------|--------------------|-------|---------|-----------------|-------------------------|
| NEON-05A | 4*10mm       | Side Bending         | 6/8/10         | >80 | Mono<br>2700-6000K | 500-700            | DC24V | ON/OFF  | 36              | standard<br>3pc clips/M |

#### ▼ Naming scheme



Neon: LED strip light



### **Neon T Shape Emission**

#### Cutting Method



#### Available Accessories

#### Option 1: Short Aluminum Clip (1 meter with 5) (with screws)



#### **Option 2: Aluminu