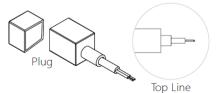

iendly materials and UV resistance for lasting beauty. T-shaped, 6mm light surface delivers flawless linear illumination.

3.Built Tough: IP67 rating protects against harsh environments: saltwater, chemicals, corrosion, flames, and UV rays.

# **CE** (**P**) **IP67**

#### Application

I+Infrastructure: Airport ,Railway Station ,Bridge , Municipal building ,Tunnel

I+Urban: Administrative Building , Commercial Building , Hotel , Mall

 $I \mbox{+} \mbox{Cultural and Entertainment:}$  Pavilion , Plaza ,Village ,Amusement park ,Monuments ,Cathedral ,Heritage site

#### ▼ "Non-dim/dim" and "Mono/Tunable white/chromatic" is availble, PIs confirm before ordering.





#### ON/OFF 0-10V DALI DMX TRIAC

#### ▼ Family Matrix (One difference size)



#### Installation Method

#### Outlet Method











#### ▼ Technical Data (full sery)

| Model    | SIZE<br>(mm) | BENDING<br>DIRECTION | POWER<br>(W/M) | CRI | ССТ (К)            | LUMINOUS<br>(LM/M) | VOLT  | Control | CUTTING<br>(mm) | Remark                  |
|----------|--------------|----------------------|----------------|-----|--------------------|--------------------|-------|---------|-----------------|-------------------------|
| NEON-05A | 4*10mm       | Side Bending         | 6/8/10         | >80 | Mono<br>2700-6000K | 500-700            | DC24V | ON/OFF  | 36              | standard<br>3pc clips/M |

#### ▼ Naming scheme



Neon: LED strip light



### **Neon T Shape Emission**

#### Cutting Method



#### Available Accessories

#### Option 1: Short Aluminum Clip (1 meter with 5) (with screws)



#### **Option 2: Alumi