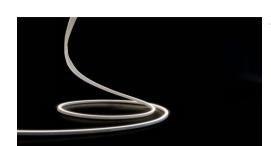

#### ▼ Charaterastic

Neon Flex T Shape Side Bend: Effortless Brilliance

1.Bend & Install: Whole or cut-to-size for a perfect fit (no extra parts, maintains IP67 weatherproofing). Flexible even in extreme weather (-10° to +40°C).

2.Durable & Compact: Eco-friendly materials and UV resistance for lasting beauty. T-shaped, 6mm light surface delivers flawless linear illumination.

3.Built Tough: IP67 rating protects against harsh environments: saltwater, chemicals, corrosion, flames, and UV rays.

#### Charaterastic

Neon Flex T Shape Side Bend: Effortless Brilliance

1.Bend & Install: Whole or cut-to-size for a perfect fit (no extra parts, maintains IP67 weatherproofing). Flexible even in extreme weather (-10° to +40°C).