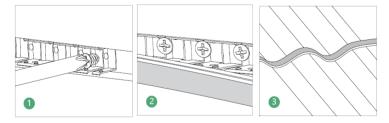

<br>DIRECTION | POWER<br>(W/M) | CRI | ССТ (К)            | LUMINOUS<br>(LM/M) | VOLT  | Control | CUTTING<br>(mm) | Remark                  |
|----------|--------------|----------------------|----------------|-----|--------------------|--------------------|-------|---------|-----------------|-------------------------|
| NEON-05A | 4*10mm       | Side Bending         | 6/8/10         | >80 | Mono<br>2700-6000K | 500-700            | DC24V | ON/OFF  | 36              | standard<br>3pc clips/M |

#### ▼ Naming scheme



Neon: LED strip light



### **Neon T Shape Emission**

#### Cutting Method



#### Available Accessories

#### Option 1: Short Aluminum Clip (1 meter with 5) (with screws)



#### **Option 2: Aluminum Profile (with screws)**



**Option 3: Flexible Stainless Steel Chain** 



Option 4: End Cap Set (One End Cap+One Plug Straight Outlet)

#### Option 5: Metal End Cap Set (One End Cap+One Plug Straight Outlet)

Step 1: Fix the bendable profile with screws into the moulding groove opened beforehand.

Step 2: Install the light bar with its luminous side facing outwards into the slot for fixing.

Step 3: Completion of the installation

Step 1: Prepare the screws and profiles.

aluminium profile.

Step 2: Adjust the aluminium profile to the right place. Drive in the screws with a screwdriver. Step 3: Set the light bar, luminous side up, into the

RIDILUX LIGHTING info@ridilux.com

# **Neon T Shape Emission**





RIDILUX

#### Charaterastic

Neon Flex T Shape Side Bend: Effortless Brilliance

1.Bend & Install: Whole or cut-to-size for a perfect fit (no extra parts,