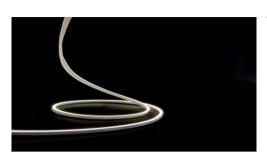

#### ▼ Charaterastic

Neon Flex T Shape Side Bend: Effortless Brilliance

1.Bend & Install: Whole or cut-to-size for a perfect fit (no extra parts, maintains IP67 weatherproofing). Flexible even in extreme weather (-10° to +40°C).

2.Durable & Compact: Eco-friendly materials and UV resistance for lasting beauty. T-shaped, 6mm light surface delivers flawless linear illumination.

3.Built Tough: IP67 rating protects against harsh environments: saltwater, chemicals, corrosion, flames, and UV rays.

#### Charaterastic

Neon Flex T Shape Side Bend: Effortless Brilliance

1.Bend & Install: Whole or cut-to-size for a perfect fit (no extra parts, maintains IP67 weatherproofing). Flexible even in extreme weather (-10° to +40°C).