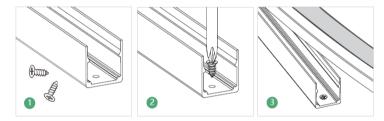

Step 3: Completion of the installation

Step 1: Prepare the screws and profiles.

aluminium profile.

Step 2: Adjust the aluminium profile to the right place. Drive in the screws with a screwdriver. Step 3: Set the light bar, luminous side up, into the