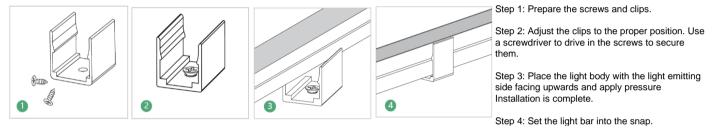

#### Outlet Method











#### ▼ Technical Data (full sery)

| Model    | SIZE<br>(mm) | BENDING<br>DIRECTION | POWER<br>(W/M) | CRI | ССТ (К)            | LUMINOUS<br>(LM/M) | VOLT  | Control | CUTTING<br>(mm) | Remark                  |
|----------|--------------|----------------------|----------------|-----|--------------------|--------------------|-------|---------|-----------------|-------------------------|
| NEON-05A | 4*10mm       | Side Bending         | 6/8/10         | >80 | Mono<br>2700-6000K | 500-700            | DC24V | ON/OFF  | 36              | standard<br>3pc clips/M |

#### ▼ Naming scheme



Neon: LED strip light



### **Neon T Shape Emission**

#### Cutting Method



#### Available Accessories

#### Option 1: Short Aluminum Clip (1 meter with 5) (with screws)



#### **Option 2: Aluminum Profile (with screws)**



**Option 3: Flexible Stainless Steel Chain** 



Option 4: End Cap Set (One End Cap+One Plug Straight Outlet)

#### Option 5: Metal End Cap Set (One End Cap+One Plug Straight Outlet)

Step 1: Fix the bendable profile with screws into the moulding groove opened beforehand.

Step 2: Install the light bar with its luminous side facing outwards into the slot for fixing.

Step 3: Completion of the installation

Step 1: Prepare the screws and profiles.

aluminium profile.

Step 2: Adjust the aluminium profile to the right place. Drive in the screws with a screwdriver. Step 3: Set the light bar, luminous side up, into the

RIDILUX LIGHTING info@ridilux.com

# **Neon T Shape Emission**





RIDILUX

#### Charaterastic

Neon Flex T Shape Side B