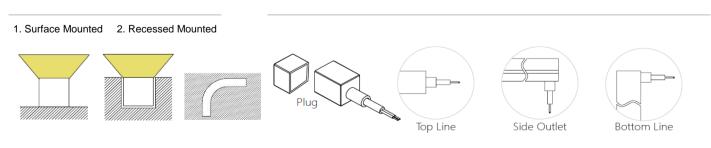

Heritage site

#### "Non-dim/dim" and "Mono/Tunable white/chromatic" is availble, Pls confirm before ordering.



#### ON/OFF 0-10V DALI DMX TRIAC

#### ▼ Technical Data

CE (

| Model    | SIZE<br>(mm) | BENDING<br>DIRECTION               | POWER<br>(W/M) | CRI | ССТ (К)            | LUMINOUS<br>(LM/M) | VOLT  | Control | CUTTING<br>(mm) | Remark                  |
|----------|--------------|------------------------------------|----------------|-----|--------------------|--------------------|-------|---------|-----------------|-------------------------|
| NEON-05A | 4*10mm       | Side Bending ( $\Phi > 60-80$ mm ) | 6/8/10         | >80 | Mono<br>2700-6000K | 500-700            | DC24V | ON/OFF  | 36              | standard<br>3pc clips/M |

#### Installation Method

#### Outlet Method