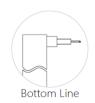

ly materials and UV resistance for lasting beauty. T-shaped, 6mm light surface delivers flawless linear illumination.

3.Built Tough: IP67 rating protects against harsh environments: saltwater, chemicals, corrosion, flames, and UV rays.

# **CE** (**P**) **IP67**

#### Application

I+Infrastructure: Airport ,Railway Station ,Bridge , Municipal building ,Tunnel

I+Urban: Administrative Building , Commercial Building , Hotel , Mall

 $I \mbox{+} \mbox{Cultural and Entertainment:}$  Pavilion , Plaza ,Village ,Amusement park ,Monuments ,Cathedral ,Heritage site

#### ▼ "Non-dim/dim" and "Mono/Tunable white/chromatic" is availble, PIs confirm before ordering.





#### ON/OFF 0-10V DALI DMX TRIAC

#### ▼ Family Matrix (One difference size)



#### Installation Method

#### Outlet Method











#### ▼ Technical Data (full sery)

| Model    | SIZE<br>(mm) | BENDING<br>DIRECTION | POWER<br>(W/M) | CRI | ССТ (К)            | LUMINOUS<br>(LM/M) | VOLT  | Control | CUTTING<br>(mm) | Remark                  |
|----------|--------------|----------------------|----------------|-----|--------------------|--------------------|-------|---------|-----------------|-------------------------|
| NEON-05A | 4*10mm       | Side Bending         | 6/8/10         | >80 | Mono<br>2700-6000K | 500-700            | DC24V | ON/OFF  | 36              | standard<br>3pc clips/M |

#### ▼ Naming scheme



Neon: LED strip light



### **Neon T Shape Emission**

#### Cutting Method



#### Available Accessories

#### Option 1: Short Aluminum Clip (1 meter with 5) (with screws)



#### **Option 2: Aluminum