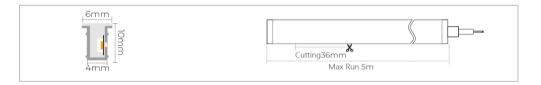

#### ▼ Technical Data (full sery)

| Model    | SIZE<br>(mm) | BENDING<br>DIRECTION | POWER<br>(W/M) | CRI | ССТ (К)            | LUMINOUS<br>(LM/M) | VOLT  | Control | CUTTING<br>(mm) | Remark                  |
|----------|--------------|----------------------|----------------|-----|--------------------|--------------------|-------|---------|-----------------|-------------------------|
| NEON-05A | 4*10mm       | Side Bending         | 6/8/10         | >80 | Mono<br>2700-6000K | 500-700            | DC24V | ON/OFF  | 36              | standard<br>3pc clips/M |

#### ▼ Technical Data

CE (

| Model    | SIZE<br>(mm) | BENDING<br>DIRECTION               | POWER<br>(W/M) | CRI | ССТ (К)            | LUMINOUS<br>(LM/M) | VOLT  | Control | CUTTING<br>(mm) | Remark                  |
|----------|--------------|------------------------------------|----------------|-----|--------------------|--------------------|-------|---------|-----------------|-------------------------|
| NEON-05A | 4*10mm       | Side Bending ( $\Phi > 60-80$ mm ) | 6/8/10         | >80 | Mono<br>2700-6000K | 500-700            | DC24V | ON/OFF  | 36              | standard<br>3pc clips/M |