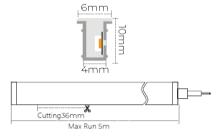

#### ▼ Technical Data (full sery)

| Model    | SIZE<br>(mm) | BENDING<br>DIRECTION | POWER<br>(W/M) | CRI | ССТ (К)            | LUMINOUS<br>(LM/M) | VOLT  | Control | CUTTING<br>(mm) | Remark                  |
|----------|--------------|----------------------|----------------|-----|--------------------|--------------------|-------|---------|-----------------|-------------------------|
| NEON-05A | 4*10mm       | Side Bending         | 6/8/10         | >80 | Mono<br>2700-6000K | 500-700            | DC24V | ON/OFF  | 36              | standard<br>3pc clips/M |

#### ▼ Technical Data

CE (

| Model    | SIZE<br>(mm) | BENDING<br>DIRECTION               | POWER<br>(W/M) | CRI | ССТ (К)            | LUMINOUS<br>(LM/M) | VOLT  | Control | CUTTING<br>(mm) | Remark                  |
|----------|--------------|------------------------------------|----------------|-----|--------------------|--------------------|-------|---------|-----------------|-------------------------|
| NEON-05A | 4*10mm       | Side Bending ( $\Phi > 60-80$ mm ) | 6/8/10         | >80 | Mono<br>2700-6000K | 500-700            | DC24V | ON/OFF  | 36              | standard<br>3pc clips/M |