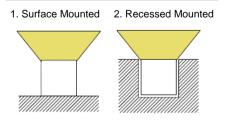

friendly materials and UV resistance for lasting beauty. T-shaped, 6mm light surface delivers flawless linear illumination.

3.Built Tough: IP67 rating protects against harsh environments: saltwater, chemicals, corrosion, flames, and UV rays.

# **CE** (**P**) **IP67**

#### Application

I+Infrastructure: Airport ,Railway Station ,Bridge , Municipal building ,Tunnel

I+Urban: Administrative Building , Commercial Building , Hotel , Mall

 $I \mbox{+} \mbox{Cultural and Entertainment:}$  Pavilion , Plaza ,Village ,Amusement park ,Monuments ,Cathedral ,Heritage site

#### ▼ "Non-dim/dim" and "Mono/Tunable white/chromatic" is availble, PIs confirm before ordering.





#### ON/OFF 0-10V DALI DMX TRIAC

#### ▼ Family Matrix (One difference size)



#### Installation Method

#### Outlet Method











#### ▼ Technical Data (full sery)

| Model    | SIZE<br>(mm) | BENDING<br>DIRECTION | POWER<br>(W/M) | CRI | ССТ (К)            | LUMINOUS<br>(LM/M) | VOLT  | Control | CUTTING<br>(mm) | Remark                  |
|----------|--------------|----------------------|----------------|-----|--------------------|--------------------|-------|---------|-----------------|-------------------------|
| NEON-05A | 4*10mm       | Side Bending         | 6/8/10         | >80 | Mono<br>2700-6000K | 500-700            | DC24V | ON/OFF  | 36              | standard<br>3pc clips/M |

#### ▼ Naming scheme



Neon: LED strip light



### **Neon T Shape Emission**

#### Cutting Method



#### Available Accessories

#### Option 1: Short Aluminum Clip (1 meter with 5) (with screws)



#### **Option 2: Alu