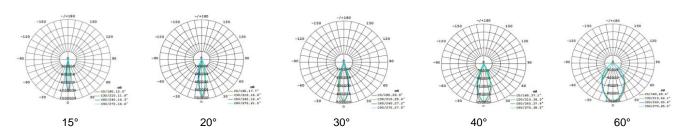

| Control          | Beam Angle       | PF   | N.W       |  |
|--------------------------------------------------------------|---------------|----------------|-----|------------|-----------|-------------|------------------|------------------|------|-----------|--|
| SL-01B                                                       | 665X574X603mm | 1000 W         | >80 | 2700-5700K | 145000 LM | 100-277V AC | On/Off or<br>Dim | 15/30/45/60/120° | > 95 | 25.80 kgs |  |
| I + Notes:<br>1. Finish: Black, and customized RAL available |               |                |     |            |           |             |                  |                  |      |           |  |

2. It can be changed into 4 basic combinations from 500W-2000W.

#### Simulation

### Project





#### Photometric curve



## LED SPORT LIGHT