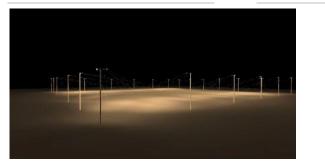

(К)    | LUMINOUS  | VOLT        | Control          | Beam Angle       | PF   | N.W       |  |
|--------------------------------------------------------------|---------------|----------------|-----|------------|-----------|-------------|------------------|------------------|------|-----------|--|
| SL-01B                                                       | 665X574X603mm | 1000 W         | >80 | 2700-5700K | 145000 LM | 100-277V AC | On/Off or<br>Dim | 15/30/45/60/120° | > 95 | 25.80 kgs |  |
| I + Notes:<br>1. Finish: Black, and customized RAL available |               |                |     |            |           |             |                  |                  |      |           |  |

2. It can be changed into 4 basic combinations from 500W-2000W.

#### Simulation

### Project





#### Photometric curve



## LED SPORT LIGHT