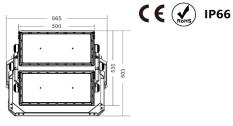

#### ▼ Technical Data

| Model                                                        | SIZE<br>(mm)  | POWER<br>(W/M) | CRI | ССТ (К)    | LUMINOUS  | VOLT        | Control          | Beam Angle       | PF   | N.W       |  |
|--------------------------------------------------------------|---------------|----------------|-----|------------|-----------|-------------|------------------|------------------|------|-----------|--|
| SL-01B                                                       | 665X574X603mm | 1000 W         | >80 | 2700-5700K | 145000 LM | 100-277V AC | On/Off or<br>Dim | 15/30/45/60/120° | > 95 | 25.80 kgs |  |
| I + Notes:<br>1. Finish: Black, and customized RAL available |               |                |     |            |           |             |                  |                  |      |           |  |