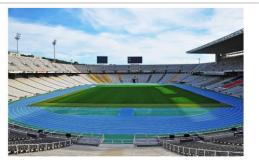

CRI | ССТ (К)    | LUMINOUS | VOLT        | Control          | Beam Angle       | PF   | N.W       |  |
|-----------------------------------------------------------|---------------|----------------|-----|------------|----------|-------------|------------------|------------------|------|-----------|--|
| SL-01A                                                    | 563X413X313mm | 500 W          | >80 | 2700-5700K | 72500 LM | 100-277V AC | On/Off or<br>Dim | 15/30/45/60/120° | > 95 | 13.50 kgs |  |
| +Notes:<br>1. Finish: Black, and customized RAL available |               |                |     |            |          |             |                  |                  |      |           |  |

2. It can be changed into 4 basic combinations from 500W-2000W.

#### Simulation

### Project





#### Photometric curve