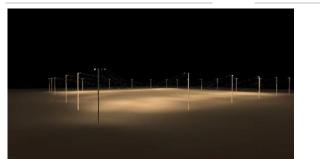

| CRI | ССТ (К)    | LUMINOUS | VOLT        | Control          | Beam Angle       | PF   | N.W       |  |
|-----------------------------------------------------------|---------------|----------------|-----|------------|----------|-------------|------------------|------------------|------|-----------|--|
| SL-01A                                                    | 563X413X313mm | 500 W          | >80 | 2700-5700K | 72500 LM | 100-277V AC | On/Off or<br>Dim | 15/30/45/60/120° | > 95 | 13.50 kgs |  |
| +Notes:<br>1. Finish: Black, and customized RAL available |               |                |     |            |          |             |                  |                  |      |           |  |

2. It can be changed into 4 basic combinations from 500W-2000W.

#### Simulation

### Project





#### Photometric curve