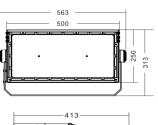

#### ▼ Technical Data

| Model                                                     | SIZE<br>(mm)  | POWER<br>(W/M) | CRI | ССТ (К)    | LUMINOUS | VOLT        | Control          | Beam Angle       | PF   | N.W       |  |
|-----------------------------------------------------------|---------------|----------------|-----|------------|----------|-------------|------------------|------------------|------|-----------|--|
| SL-01A                                                    | 563X413X313mm | 500 W          | >80 | 2700-5700K | 72500 LM | 100-277V AC | On/Off or<br>Dim | 15/30/45/60/120° | > 95 | 13.50 kgs |  |
| +Notes:<br>1. Finish: Black, and customized RAL available |               |                |     |            |          |             |                  |                  |      |           |  |