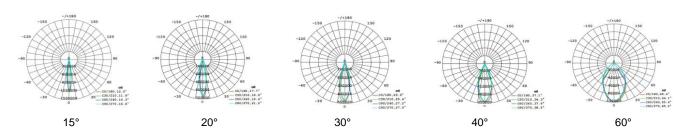

US | VOLT        | Control          | Beam Angle       | PF   | N.W       |  |
|-----------------------------------------------------------|---------------|----------------|-----|------------|----------|-------------|------------------|------------------|------|-----------|--|
| SL-01A                                                    | 563X413X313mm | 500 W          | >80 | 2700-5700K | 72500 LM | 100-277V AC | On/Off or<br>Dim | 15/30/45/60/120° | > 95 | 13.50 kgs |  |
| +Notes:<br>1. Finish: Black, and customized RAL available |               |                |     |            |          |             |                  |                  |      |           |  |

2. It can be changed into 4 basic combinations from 500W-2000W.

#### Simulation

### Project





#### Photometric curve