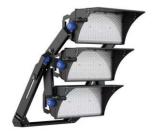

#### ▼ Charaterastic

Illuminate Your Space with Confidence:

1.Sleek & Durable Design: Modern industrial aesthetic with a high-strength, impact-resistant aluminum body ensures a long-lasting impression.

LED SPORT LIGHT

2.Advanced Thermal Management: Isolated dual-cavity design and independent radiator keep LEDs cool for optimal performance and longevity.

3.Exceptional Efficiency & Reliability: High-voltage isolated drive prevents flickering and damage from voltage fluctuations, while high-efficiency LEDs provide superior brightness, energy savings, and slow brightness decay over time.

Pole mounting or wall mounting
Working temperature is -50°C to 70°C