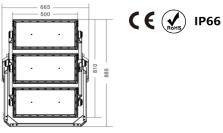

#### ▼ Technical Data

| Model                                                       | SIZE<br>(mm)  | POWER<br>(W/M) | CRI | ССТ (К)    | LUMINOUS  | VOLT        | Control          | Beam Angle       | PF   | N.W       |  |
|-------------------------------------------------------------|---------------|----------------|-----|------------|-----------|-------------|------------------|------------------|------|-----------|--|
| SL-01C                                                      | 665X811X885mm | 1500 W         | >80 | 2700-5700K | 217500 LM | 100-277V AC | On/Off or<br>Dim | 15/30/45/60/120° | > 95 | 40.50 kgs |  |
| I +Notes:<br>1. Finish: Black, and customized RAL available |               |                |     |            |           |             |                  |                  |      |           |  |