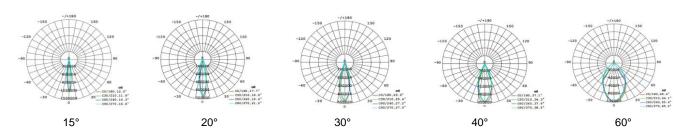

VOLT        | Control          | Beam Angle       | PF   | N.W       |  |
|-------------------------------------------------------------|---------------|----------------|-----|------------|-----------|-------------|------------------|------------------|------|-----------|--|
| SL-01C                                                      | 665X811X885mm | 1500 W         | >80 | 2700-5700K | 217500 LM | 100-277V AC | On/Off or<br>Dim | 15/30/45/60/120° | > 95 | 40.50 kgs |  |
| I +Notes:<br>1. Finish: Black, and customized RAL available |               |                |     |            |           |             |                  |                  |      |           |  |

It can be changed into 4 basic combinations from 500W-2000W.

#### Simulation

## Project





#### Photometric curve



1/1