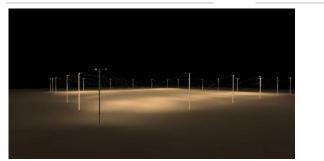

| ССТ (К)    | LUMINOUS  | VOLT        | Control          | Beam Angle       | PF   | N.W       |  |
|-------------------------------------------------------------|---------------|----------------|-----|------------|-----------|-------------|------------------|------------------|------|-----------|--|
| SL-01C                                                      | 665X811X885mm | 1500 W         | >80 | 2700-5700K | 217500 LM | 100-277V AC | On/Off or<br>Dim | 15/30/45/60/120° | > 95 | 40.50 kgs |  |
| I +Notes:<br>1. Finish: Black, and customized RAL available |               |                |     |            |           |             |                  |                  |      |           |  |

It can be changed into 4 basic combinations from 500W-2000W.

#### Simulation

## Project





#### Photometric curve



1/1