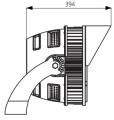

#### **▼** Technical Data

| Model      | SIZE<br>(mm) | POWER<br>(W/M) | CRI | сст (к)    | LUMINOUS | VOLT      | Control          | Beam Angle      | PF    | N.W       |
|------------|--------------|----------------|-----|------------|----------|-----------|------------------|-----------------|-------|-----------|
| SL-02A-300 | 381X394mm    | 300 W          | >70 | 3000-5700K | 42000 LM | AC90-305V | On/Off or<br>Dim | 10/20/30/40/80° | >0.95 | 13.60 kgs |
| SL-02A-400 | 381X394mm    | 400 W          | >70 | 3000-5700K | 56000 LM | AC90-305V | On/Off or<br>Dim | 10/20/30/40/80° | >0.95 | 13.60 kgs |
| SL-02A-500 | 381X394mm    | 500 W          | >70 | 3000-5700K | 70000 LM | AC90-305V | On/Off or<br>Dim | 10/20/30/40/80° | >0.95 | 13.60 kgs |