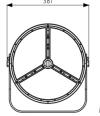

#### **▼** Technical Data

| Model      | SIZE<br>(mm) | POWER<br>(W/M) | CRI | сст (к)    | LUMINOUS | VOLT      | Control          | Beam Angle      | PF    | N.W       |
|------------|--------------|----------------|-----|------------|----------|-----------|------------------|-----------------|-------|-----------|
| SL-02A-300 | 381X394mm    | 300 W          | >70 | 3000-5700K | 42000 LM | AC90-305V | On/Off or<br>Dim | 10/20/30/40/80° | >0.95 | 13.60 kgs |
| SL-02A-400 | 381X394mm    | 400 W          | >70 | 3000-5700K | 56000 LM | AC90-305V | On/Off or<br>Dim | 10/20/30/40/80° | >0.95 | 13.60 kgs |
| SL-02A-500 | 381X394mm    | 500 W          | >70 | 3000-5700K | 70000 LM | AC90-305V | On/Off or<br>Dim | 10/20/30/40/80° | >0.95 | 13.60 kgs |