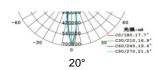

|--------------|----------------|-----|------------|----------|-----------|------------------|-----------------|-------|-----------|
| SL-02A-300 | 381X394mm    | 300 W          | >70 | 3000-5700K | 42000 LM | AC90-305V | On/Off or<br>Dim | 10/20/30/40/80° | >0.95 | 13.60 kgs |
| SL-02A-400 | 381X394mm    | 400 W          | >70 | 3000-5700K | 56000 LM | AC90-305V | On/Off or<br>Dim | 10/20/30/40/80° | >0.95 | 13.60 kgs |
| SL-02A-500 | 381X394mm    | 500 W          | >70 | 3000-5700K | 70000 LM | AC90-305V | On/Off or<br>Dim | 10/20/30/40/80° | >0.95 | 13.60 kgs |

- ⊺ + Notes:
  - Finish: Black, and customized RAL available
- 2. It has two size with 5 different watt from 300W-1000W.

#### **▼** Simulation

## **▼** Project





## **Photometric curve**











# **LED SPORT LIGHT**