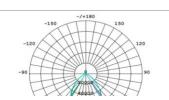

| N.W       |
|------------|--------------|----------------|-----|------------|----------|-----------|------------------|-----------------|-------|-----------|
| SL-02A-300 | 381X394mm    | 300 W          | >70 | 3000-5700K | 42000 LM | AC90-305V | On/Off or<br>Dim | 10/20/30/40/80° | >0.95 | 13.60 kgs |
| SL-02A-400 | 381X394mm    | 400 W          | >70 | 3000-5700K | 56000 LM | AC90-305V | On/Off or<br>Dim | 10/20/30/40/80° | >0.95 | 13.60 kgs |
| SL-02A-500 | 381X394mm    | 500 W          | >70 | 3000-5700K | 70000 LM | AC90-305V | On/Off or<br>Dim | 10/20/30/40/80° | >0.95 | 13.60 kgs |

- ⊺ + Notes:
  - Finish: Black, and customized RAL available
- 2. It has two size with 5 different watt from 300W-1000W.

#### **▼** Simulation

## **▼** Project





## **Photometric curve**











# **LED SPORT LIGHT**