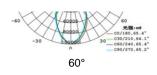

-----------|----------------|-----|------------|----------|-----------|------------------|-----------------|-------|-----------|
| SL-02A-300 | 381X394mm    | 300 W          | >70 | 3000-5700K | 42000 LM | AC90-305V | On/Off or<br>Dim | 10/20/30/40/80° | >0.95 | 13.60 kgs |
| SL-02A-400 | 381X394mm    | 400 W          | >70 | 3000-5700K | 56000 LM | AC90-305V | On/Off or<br>Dim | 10/20/30/40/80° | >0.95 | 13.60 kgs |
| SL-02A-500 | 381X394mm    | 500 W          | >70 | 3000-5700K | 70000 LM | AC90-305V | On/Off or<br>Dim | 10/20/30/40/80° | >0.95 | 13.60 kgs |

- ⊺ + Notes:
  - Finish: Black, and customized RAL available
- 2. It has two size with 5 different watt from 300W-1000W.

#### **▼** Simulation

## **▼** Project





## **Photometric curve**











# **LED SPORT LIGHT**