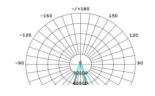

| N.W       |
|------------|--------------|----------------|-----|------------|----------|-----------|------------------|-----------------|-------|-----------|
| SL-02A-300 | 381X394mm    | 300 W          | >70 | 3000-5700K | 42000 LM | AC90-305V | On/Off or<br>Dim | 10/20/30/40/80° | >0.95 | 13.60 kgs |
| SL-02A-400 | 381X394mm    | 400 W          | >70 | 3000-5700K | 56000 LM | AC90-305V | On/Off or<br>Dim | 10/20/30/40/80° | >0.95 | 13.60 kgs |
| SL-02A-500 | 381X394mm    | 500 W          | >70 | 3000-5700K | 70000 LM | AC90-305V | On/Off or<br>Dim | 10/20/30/40/80° | >0.95 | 13.60 kgs |

- ⊺ + Notes:
  - Finish: Black, and customized RAL available
- 2. It has two size with 5 different watt from 300W-1000W.

#### **▼** Simulation

## **▼** Project





## **Photometric curve**











# **LED SPORT LIGHT**