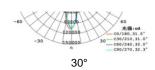

-------------|----------------|-----|------------|----------|-----------|------------------|-----------------|-------|-----------|
| SL-02A-300 | 381X394mm    | 300 W          | >70 | 3000-5700K | 42000 LM | AC90-305V | On/Off or<br>Dim | 10/20/30/40/80° | >0.95 | 13.60 kgs |
| SL-02A-400 | 381X394mm    | 400 W          | >70 | 3000-5700K | 56000 LM | AC90-305V | On/Off or<br>Dim | 10/20/30/40/80° | >0.95 | 13.60 kgs |
| SL-02A-500 | 381X394mm    | 500 W          | >70 | 3000-5700K | 70000 LM | AC90-305V | On/Off or<br>Dim | 10/20/30/40/80° | >0.95 | 13.60 kgs |

- ⊺ + Notes:
  - Finish: Black, and customized RAL available
- 2. It has two size with 5 different watt from 300W-1000W.

#### **▼** Simulation

## **▼** Project





## **Photometric curve**











# **LED SPORT LIGHT**