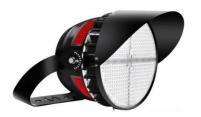

#### **▼** Charaterastic

Unmatched LED Powerhouse:

- 1.Unmatched Brightness & Distance: Ultra-powerful LEDs ( $10^{\circ}$   $80^{\circ}$  beams) illuminate up to 1 mile, surpassing traditional 600-2000W metal halide lamps.
- 2. Efficient Coverage: Advanced optics ensure even light distribution across large areas, minimizing light spill and fixture needs.
- 3.Effortless Setup: Compact design with laser aiming technology simplifies installation. 4.U bracket for Easily to installation and maintenance

- + Pole mounting or wall mounting+ Working temperature is -50°C to 70°C

### **▼** Application

I +Outdoor Occasion such as stadium/sport, wharve, airport and etc.

"Non-dim/dim" and "Mono/Tunable white/chromatic" is availble, PIs confirm before ordering.

ON/OFF 0-10V **DALI** 

#### **▼** Technical Data

| Model      | SIZE<br>(mm) | POWER<br>(W/M) | CRI | сст (к)    | LUMINOUS | VOLT      | Control          | Beam Angle      | PF    | N.W       |
|------------|--------------|----------------|-----|------------|----------|-----------|------------------|-----------------|-------|-----------|
| SL-02A-300 | 381X394mm    | 300 W          | >70 | 3000-5700K | 42000 LM | AC90-305V | On/Off or<br>Dim | 10/20/30/40/80° | >0.95 | 13.60 kgs |
| SL-02A-400 | 381X394mm    | 400 W          | >70 | 3000-5700K | 56000 LM | AC90-305V | On/Off or<br>Dim | 10/20/30/40/80° | >0.95 | 13.60 kgs |
| SL-02A-500 | 381X394mm    | 500 W          | >70 | 3000-5700K | 70000 LM | AC90-305V | On/Off or<br>Dim | 10/20/30/40/80° | >0.95 | 13.60 kgs |

- ⊺ + Notes:
  - Finish: Black, and customized RAL available
- 2. It has two size with 5 different watt from 300W-1000W.