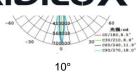

--|--------------|----------------|-----|------------|----------|-----------|------------------|-----------------|-------|-----------|
| SL-02A-300 | 381X394mm    | 300 W          | >70 | 3000-5700K | 42000 LM | AC90-305V | On/Off or<br>Dim | 10/20/30/40/80° | >0.95 | 13.60 kgs |
| SL-02A-400 | 381X394mm    | 400 W          | >70 | 3000-5700K | 56000 LM | AC90-305V | On/Off or<br>Dim | 10/20/30/40/80° | >0.95 | 13.60 kgs |
| SL-02A-500 | 381X394mm    | 500 W          | >70 | 3000-5700K | 70000 LM | AC90-305V | On/Off or<br>Dim | 10/20/30/40/80° | >0.95 | 13.60 kgs |

- ⊺ + Notes:
  - Finish: Black, and customized RAL available
- 2. It has two size with 5 different watt from 300W-1000W.

#### **▼** Simulation

## **▼** Project





## **Photometric curve**











# **LED SPORT LIGHT**