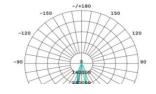

PF    | N.W       |
|------------|--------------|----------------|-----|------------|----------|-----------|------------------|-----------------|-------|-----------|
| SL-02A-300 | 381X394mm    | 300 W          | >70 | 3000-5700K | 42000 LM | AC90-305V | On/Off or<br>Dim | 10/20/30/40/80° | >0.95 | 13.60 kgs |
| SL-02A-400 | 381X394mm    | 400 W          | >70 | 3000-5700K | 56000 LM | AC90-305V | On/Off or<br>Dim | 10/20/30/40/80° | >0.95 | 13.60 kgs |
| SL-02A-500 | 381X394mm    | 500 W          | >70 | 3000-5700K | 70000 LM | AC90-305V | On/Off or<br>Dim | 10/20/30/40/80° | >0.95 | 13.60 kgs |

- ⊺ + Notes:
  - Finish: Black, and customized RAL available
- 2. It has two size with 5 different watt from 300W-1000W.

#### **▼** Simulation

## **▼** Project





## **Photometric curve**











# **LED SPORT LIGHT**