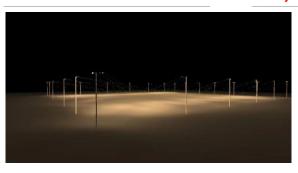

ol          | Beam Angle      | PF    | N.W       |
|------------|--------------|----------------|-----|------------|----------|-----------|------------------|-----------------|-------|-----------|
| SL-02A-300 | 381X394mm    | 300 W          | >70 | 3000-5700K | 42000 LM | AC90-305V | On/Off or<br>Dim | 10/20/30/40/80° | >0.95 | 13.60 kgs |
| SL-02A-400 | 381X394mm    | 400 W          | >70 | 3000-5700K | 56000 LM | AC90-305V | On/Off or<br>Dim | 10/20/30/40/80° | >0.95 | 13.60 kgs |
| SL-02A-500 | 381X394mm    | 500 W          | >70 | 3000-5700K | 70000 LM | AC90-305V | On/Off or<br>Dim | 10/20/30/40/80° | >0.95 | 13.60 kgs |

- ⊺ + Notes:
  - Finish: Black, and customized RAL available
- 2. It has two size with 5 different watt from 300W-1000W.

#### **▼** Simulation

## **▼** Project





## **Photometric curve**











# **LED SPORT LIGHT**