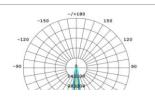

| PF    | N.W       |
|------------|--------------|----------------|-----|------------|----------|-----------|------------------|-----------------|-------|-----------|
| SL-02A-300 | 381X394mm    | 300 W          | >70 | 3000-5700K | 42000 LM | AC90-305V | On/Off or<br>Dim | 10/20/30/40/80° | >0.95 | 13.60 kgs |
| SL-02A-400 | 381X394mm    | 400 W          | >70 | 3000-5700K | 56000 LM | AC90-305V | On/Off or<br>Dim | 10/20/30/40/80° | >0.95 | 13.60 kgs |
| SL-02A-500 | 381X394mm    | 500 W          | >70 | 3000-5700K | 70000 LM | AC90-305V | On/Off or<br>Dim | 10/20/30/40/80° | >0.95 | 13.60 kgs |

- ⊺ + Notes:
  - Finish: Black, and customized RAL available
- 2. It has two size with 5 different watt from 300W-1000W.

#### **▼** Simulation

## **▼** Project





## **Photometric curve**











# **LED SPORT LIGHT**