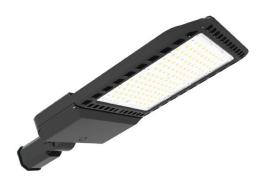

#### **Effortless Smart Lighting for Cities**

- 1.Smart & Efficient: Integrates with smart city systems, offers wide power/color options (100W-300W, 3000K-6000K), and boasts high efficiency (up to 130 lm/W).
- 2. Durable Design: Modern, high-strength aluminum body (IP66 & IK10) resists impact, dust, and moisture.
- 3. Advanced Cooling: Dual-cavity system ensures optimal LED performance and lifespan.
- 4.Precise Light: Professional optics deliver accurate light distribution for safety and comfort.
- 5. Effortless Upkeep: Tool-free access and adjustable tilt simplify maintenance.
- →Pole mounting.
- +Working temperature is -50°C to 70°C

#### I + Notes:

- 1. Finish: Black, and customized RAL available
- 2. It has four different size from 100W-300W.