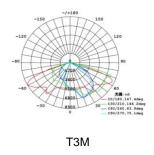

# **▼** Photometric curve

## ▼ Technical Data (full sery)

| Model      | SIZE<br>(mm) | POWER<br>(W/M) | CRI | CCT (K)    | LUMINOUS | VOLT        | Control          | Beam Angle | PF | N.W      |
|------------|--------------|----------------|-----|------------|----------|-------------|------------------|------------|----|----------|
| RL-01C-200 | 589X280X75mm | 200 W          | >80 | 2700-6000K | 27000 LM | 100-277V AC | On/Off or<br>Dim | T3M / T4M  | 95 | 4.40 kgs |
| RL-01C-240 | 589X280X75mm | 240 W          | >80 | 2700-6000K | 32400 LM | 100-277V AC | On/Off or<br>Dim | T3M / T4M  | 95 | 4.60 kgs |