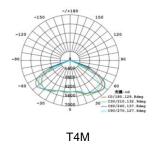

# **▼** Photometric curve

## ▼ Technical Data (full sery)

| Model      | SIZE<br>(mm) | POWER<br>(W/M) | CRI | CCT (K)    | LUMINOUS | VOLT        | Control          | Beam Angle | PF | N.W      |
|------------|--------------|----------------|-----|------------|----------|-------------|------------------|------------|----|----------|
| RL-01C-200 | 589X280X75mm | 200 W          | >80 | 2700-6000K | 27000 LM | 100-277V AC | On/Off or<br>Dim | T3M / T4M  | 95 | 4.40 kgs |
| RL-01C-240 | 589X280X75mm | 240 W          | >80 | 2700-6000K | 32400 LM | 100-277V AC | On/Off or<br>Dim | T3M / T4M  | 95 | 4.60 kgs |