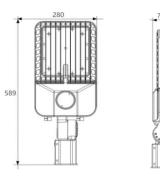

## ▼ Technical Data (full sery)

| Model      | SIZE<br>(mm) | POWER<br>(W/M) | CRI | CCT (K)    | LUMINOUS | VOLT        | Control          | Beam Angle | PF | N.W      |
|------------|--------------|----------------|-----|------------|----------|-------------|------------------|------------|----|----------|
| RL-01C-200 | 589X280X75mm | 200 W          | >80 | 2700-6000K | 27000 LM | 100-277V AC | On/Off or<br>Dim | T3M / T4M  | 95 | 4.40 kgs |
| RL-01C-240 | 589X280X75mm | 240 W          | >80 | 2700-6000K | 32400 LM | 100-277V AC | On/Off or<br>Dim | T3M / T4M  | 95 | 4.60 kgs |