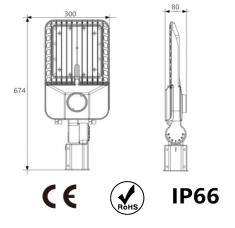

## ▼ Technical Data (full sery)

| Model      | SIZE<br>(mm) | POWER<br>(W/M) | CRI | CCT (K)    | LUMINOUS | VOLT        | Control          | Beam Angle | PF | N.W      |
|------------|--------------|----------------|-----|------------|----------|-------------|------------------|------------|----|----------|
| RL-01D-300 | 674X300X80mm | 300 W          | >80 | 2700-6000K | 40500 LM | 100-277V AC | On/Off or<br>Dim | T3M / T4M  | 95 | 6.40 kgs |