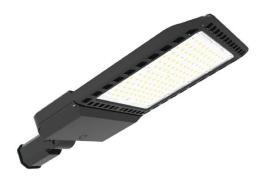

#### **Effortless Smart Lighting for Cities**

- 1.Smart & Efficient: Integrates with smart city systems, offers wide power/color options (100W-300W, 3000K-6000K), and boasts high efficiency (up to 130 Im/W).
- 2. Durable Design: Modern, high-strength aluminum body (IP66 & IK10) resists impact, dust, and moisture.
- 3. Advanced Cooling: Dual-cavity system ensures optimal LED performance and lifespan.
- 4.Precise Light: Professional optics deliver accurate light distribution for safety and comfort.
- 5.Effortless Upkeep: Tool-free access and adjustable tilt simplify maintenance.
- +Pole mounting.
- +Working temperature is -50°C to 70°C

- I **+** Notes:
- 1. Finish: Black, and customized RAL available
- 2. It has four different size from 100W-300W.