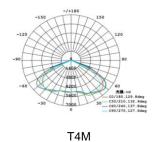

## **▼** Photometric curve

## ▼ Technical Data (full sery)

| Model      | SIZE<br>(mm) | POWER<br>(W/M) | CRI | CCT (K)    | LUMINOUS | VOLT        | Control          | Beam Angle | PF | N.W      |
|------------|--------------|----------------|-----|------------|----------|-------------|------------------|------------|----|----------|
| RL-01D-300 | 674X300X80mm | 300 W          | >80 | 2700-6000K | 40500 LM | 100-277V AC | On/Off or<br>Dim | T3M / T4M  | 95 | 6.40 kgs |