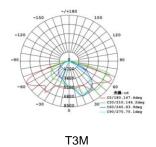

## **▼** Photometric curve

## ▼ Technical Data (full sery)

| Model      | SIZE<br>(mm) | POWER<br>(W/M) | CRI | CCT (K)    | LUMINOUS | VOLT        | Control          | Beam Angle | PF | N.W      |
|------------|--------------|----------------|-----|------------|----------|-------------|------------------|------------|----|----------|
| RL-01D-300 | 674X300X80mm | 300 W          | >80 | 2700-6000K | 40500 LM | 100-277V AC | On/Off or<br>Dim | T3M / T4M  | 95 | 6.40 kgs |