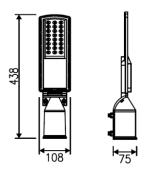

# ▼ Technical Data (full sery)

| Model     | SIZE<br>(mm) | POWER<br>(W/M) | CRI | CCT (K)    | LUMINOUS | VOLT       | Control | Beam Angle | PF    | N.W      |
|-----------|--------------|----------------|-----|------------|----------|------------|---------|------------|-------|----------|
| RL-03A-30 | 438X108X75mm | 30 W           | >80 | 3000-6000K | 3900 LM  | AC100-277V | ON/OFF  | T2M        | >0.95 | 1.20 kgs |