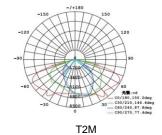

# ▼ Technical Data (full sery)

| Model     | SIZE<br>(mm) | POWER<br>(W/M) | CRI | CCT (K)    | LUMINOUS | VOLT       | Control | Beam Angle | PF    | N.W      |
|-----------|--------------|----------------|-----|------------|----------|------------|---------|------------|-------|----------|
| RL-03A-30 | 438X108X75mm | 30 W           | >80 | 3000-6000K | 3900 LM  | AC100-277V | ON/OFF  | T2M        | >0.95 | 1.20 kgs |

## **▼** Photometric curve