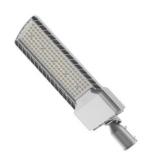

### **Effortless Smart Lighting for Cities**

- 1. Smart & Efficient: Integrates with smart city systems, offers wide power/color options (30W-240W, 3000K-6000K), and boasts high efficiency (up to 160 lm/W).
- 2.Durable Design: Modern, high-strength aluminum body (IP66 & IK10) resists impact, dust, and moisture.
- 3.Advanced Cooling: Dual-cavity system ensures optimal LED performance and lifespan.
- 4.Precise Light: Professional optics deliver accurate light distribution for safety and comfort.
  5.Effortless Upkeep: Tool-free access and adjustable tilt simplify maintenance.
- +Pole mounting. +Working temperature is -50°C to 70°C