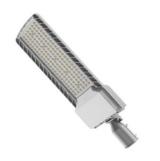

### **Effortless Smart Lighting for Cities**

- 1. Smart & Efficient: Integrates with smart city systems, offers wide power/color options (30W-240W, 3000K-6000K), and boasts high efficiency (up to 160 lm/W).
- 2.Durable Design: Modern, high-strength aluminum body (IP66 & IK10) resists impact, dust, and moisture.
- 3.Advanced Cooling: Dual-cavity system ensures optimal LED performance and lifespan.
- 4.Precise Light: Professional optics deliver accurate light distribution for safety and comfort.
  5.Effortless Upkeep: Tool-free access and adjustable tilt simplify maintenance.
- +Pole mounting. +Working temperature is -50°C to 70°C