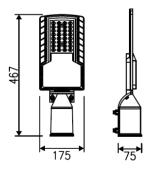

# ▼ Technical Data (full sery)

| Model     | SIZE<br>(mm) | POWER<br>(W/M) | CRI | CCT (K)    | LUMINOUS | VOLT       | Control | Beam Angle | PF    | N.W      |
|-----------|--------------|----------------|-----|------------|----------|------------|---------|------------|-------|----------|
| RL-03B-50 | 467X175X75mm | 50 W           | >80 | 3000-6000K | 6500 LM  | AC100-277V | ON/OFF  | T2M        | >0.95 | 1.60 kgs |