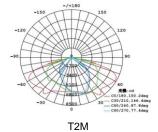

# ▼ Technical Data (full sery)

| Model     | SIZE<br>(mm) | POWER<br>(W/M) | CRI | CCT (K)    | LUMINOUS | VOLT       | Control | Beam Angle | PF    | N.W      |
|-----------|--------------|----------------|-----|------------|----------|------------|---------|------------|-------|----------|
| RL-03B-50 | 467X175X75mm | 50 W           | >80 | 3000-6000K | 6500 LM  | AC100-277V | ON/OFF  | T2M        | >0.95 | 1.60 kgs |

# **▼** Photometric curve