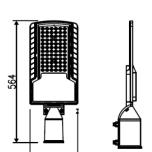

# ▼ Technical Data (full sery)

| Model      | SIZE<br>(mm) | POWER<br>(W/M) | CRI | сст (к)    | LUMINOUS | VOLT       | Control | Beam Angle | PF    | N.W      |
|------------|--------------|----------------|-----|------------|----------|------------|---------|------------|-------|----------|
| RL-03D-100 | 564X221X75mm | 100 W          | >80 | 3000-6000K | 13000 LM | AC100-277V | ON/OFF  | T2M        | >0.95 | 1.90 kgs |