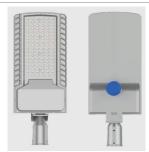

unk \ roads, \ secondary \ trunk \ roads, \ branch \ roads, \ road \ lighting \ in$ industrial parks, etc.

▼ "Non-dim/dim" and "Mono/Tunable white/chromatic" is availble, Pls confirm before ordering.

Mono

ON/OFF 0-10V

DALI

# ▼ Technical Data (full sery)

| Model      | SIZE<br>(mm) | POWER<br>(W/M) | CRI | сст (к)    | LUMINOUS | VOLT       | Control | Beam Angle | PF    | N.W      |
|------------|--------------|----------------|-----|------------|----------|------------|---------|------------|-------|----------|
| RL-03D-100 | 564X221X75mm | 100 W          | >80 | 3000-6000K | 13000 LM | AC100-277V | ON/OFF  | T2M        | >0.95 | 1.90 kgs |

#### I+Notes:

- Finish: Gray, and customized RAL available
  It has five different size from 30W-240W.

### **▼** Project



## **▼** Photos



# **▼** Photometric curve