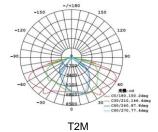

# **▼** Photometric curve

# ▼ Technical Data (full sery)

| Model      | SIZE<br>(mm) | POWER<br>(W/M) | CRI | сст (к)    | LUMINOUS | VOLT       | Control | Beam Angle | PF    | N.W      |
|------------|--------------|----------------|-----|------------|----------|------------|---------|------------|-------|----------|
| RL-03D-100 | 564X221X75mm | 100 W          | >80 | 3000-6000K | 13000 LM | AC100-277V | ON/OFF  | T2M        | >0.95 | 1.90 kgs |