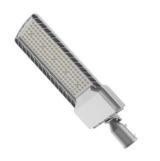

### **Effortless Smart Lighting for Cities**

- 1. Smart & Efficient: Integrates with smart city systems, offers wide power/color options (30W-240W, 3000K-6000K), and boasts high efficiency (up to 160 lm/W).
- 2.Durable Design: Modern, high-strength aluminum body (IP66 & IK10) resists impact, dust, and moisture.
- 3.Advanced Cooling: Dual-cavity system ensures optimal LED performance and lifespan.
- 4.Precise Light: Professional optics deliver accurate light distribution for safety and comfort.
  5.Effortless Upkeep: Tool-free access and adjustable tilt simplify maintenance.
- +Pole mounting. +Working temperature is -50°C to 70°C