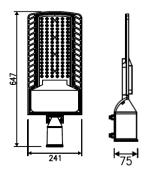

# ▼ Technical Data (full sery)

| Model      | SIZE<br>(mm) | POWER<br>(W/M) | CRI | ССТ (К)    | LUMINOUS | VOLT       | Control | Beam Angle | PF    | N.W      |
|------------|--------------|----------------|-----|------------|----------|------------|---------|------------|-------|----------|
| RL-03E-200 | 740X276X75mm | 200 W          | >80 | 3000-6000K | 32000 LM | AC100-277V | ON/OFF  | T2M        | >0.95 | 2.50 kgs |
| RL-03E-240 | 740X276X75mm | 240 W          | >80 | 3000-6000K | 38400 LM | AC100-277V | ON/OFF  | T2M        | >0.95 | 2.70 kgs |