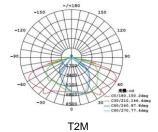

te/chromatic" is availble, Pls confirm before ordering.

Mono

ON/OFF 0-10V DALI

# ▼ Technical Data (full sery)

| Model      | SIZE<br>(mm) | POWER<br>(W/M) | CRI | ССТ (К)    | LUMINOUS | VOLT       | Control | Beam Angle | PF    | N.W      |
|------------|--------------|----------------|-----|------------|----------|------------|---------|------------|-------|----------|
| RL-03E-200 | 740X276X75mm | 200 W          | >80 | 3000-6000K | 32000 LM | AC100-277V | ON/OFF  | T2M        | >0.95 | 2.50 kgs |
| RL-03E-240 | 740X276X75mm | 240 W          | >80 | 3000-6000K | 38400 LM | AC100-277V | ON/OFF  | T2M        | >0.95 | 2.70 kgs |

- Finish: Gray, and customized RAL available
  It has five different size from 30W-240W.

## **▼** Project



## **▼** Photos



## **▼** Photometric curve