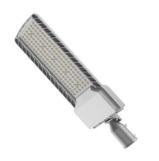

### **Effortless Smart Lighting for Cities**

- 1. Smart & Efficient: Integrates with smart city systems, offers wide power/color options (30W-240W, 3000K-6000K), and boasts high efficiency (up to 160 lm/W).
- 2.Durable Design: Modern, high-strength aluminum body (IP66 & IK10) resists impact, dust, and moisture.
- 3.Advanced Cooling: Dual-cavity system ensures optimal LED performance and lifespan.
- 4.Precise Light: Professional optics deliver accurate light distribution for safety and comfort.
  5.Effortless Upkeep: Tool-free access and adjustable tilt simplify maintenance.
- +Pole mounting. +Working temperature is -50°C to 70°C