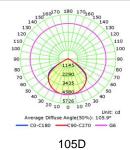

onfirm before ordering.

Mono

ON/OFF 0-10V

DALI

#### ▼ Technical Data (full sery)

| Model     | SIZE<br>(mm) | POWER<br>(W/M) | CRI | CCT (K)    | LUMINOUS | VOLT      | Control | Beam Angle | PF    | N.W |
|-----------|--------------|----------------|-----|------------|----------|-----------|---------|------------|-------|-----|
| RL-04A-50 | 467*160*73mm | 50W            | >80 | 3000-6500K | 110-120  | AC85-320V | ON/OFF  | 110°       | >0.95 |     |
| RL-04A-60 | 467*160*73mm | 60W            | >80 | 3000-6500K | 110-120  | AC85-320V | ON/OFF  | 110°       | >0.95 |     |

#### I **+**Notes:

- 1. Finish: Black, and customized RAL available
- 2. It has three different sizes from 50W-150W.

#### **▼** Project



#### **▼** Photos







# **RIDILUX**

#### **▼** Photometric curve