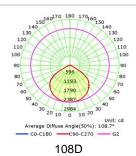

confirm before ordering.

Mono

ON/OFF 0-10V

DALI

#### ▼ Technical Data (full sery)

| Model     | SIZE<br>(mm) | POWER<br>(W/M) | CRI | CCT (K)    | LUMINOUS | VOLT      | Control | Beam Angle | PF    | N.W |
|-----------|--------------|----------------|-----|------------|----------|-----------|---------|------------|-------|-----|
| RL-04A-50 | 467*160*73mm | 50W            | >80 | 3000-6500K | 110-120  | AC85-320V | ON/OFF  | 110°       | >0.95 |     |
| RL-04A-60 | 467*160*73mm | 60W            | >80 | 3000-6500K | 110-120  | AC85-320V | ON/OFF  | 110°       | >0.95 |     |

#### I **+**Notes:

- 1. Finish: Black, and customized RAL available
- 2. It has three different sizes from 50W-150W.

#### **▼** Project



#### **▼** Photos







# **RIDILUX**

#### **▼** Photometric curve