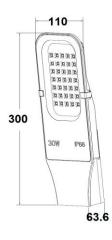

#### ▼ Technical Data (full sery)

| Model     | SIZE<br>(mm) | POWER<br>(W/M) | CRI | CCT (K)    | LUMINOUS | VOLT      | Control | Beam Angle | PF    | N.W |
|-----------|--------------|----------------|-----|------------|----------|-----------|---------|------------|-------|-----|
| RL-04A-50 | 467*160*73mm | 50W            | >80 | 3000-6500K | 110-120  | AC85-320V | ON/OFF  | 110°       | >0.95 |     |
| RL-04A-60 | 467*160*73mm | 60W            | >80 | 3000-6500K | 110-120  | AC85-320V | ON/OFF  | 110°       | >0.95 |     |

#### I **+**Notes:

- 1. Finish: Black, and customized RAL available
- 2. It has three different sizes from 50W-150W.