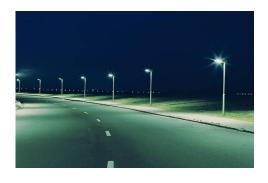

▼ "Non-dim/dim" and "Mono/Tunable white/chromatic" is availble, Pls confirm before ordering.

Mono

ON/OFF 0-10V

10V DALI

#### ▼ Technical Data (full sery)

| Model      | SIZE<br>(mm) | POWER<br>(W/M) | CRI | ССТ (К)    | LUMINOUS | VOLT      | Control | Beam Angle | PF    | N.W |
|------------|--------------|----------------|-----|------------|----------|-----------|---------|------------|-------|-----|
| RL-04B-100 | 528*180*83mm | 100W           | >80 | 3000-6500K | 110-120  | AC85-320V | ON/OFF  | 110°       | >0.95 |     |
| RL-04B-120 | 528*180*83mm | 120W           | >80 | 3000-6500K | 110-120  | AC85-320V | ON/OFF  | 110°       | >0.95 |     |

- I + Notes:
  - 1. Finish: Black, and customized RAL available
  - 2. It has three different sizes from 50W-150W.

#### **▼** Project



## **▼** Photos









### **▼** Photometric curve