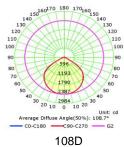

ailble, Pls confirm before ordering.

Mono

ON/OFF 0-10V

10V DALI

#### ▼ Technical Data (full sery)

| Model      | SIZE<br>(mm) | POWER<br>(W/M) | CRI | ССТ (К)    | LUMINOUS | VOLT      | Control | Beam Angle | PF    | N.W |
|------------|--------------|----------------|-----|------------|----------|-----------|---------|------------|-------|-----|
| RL-04B-100 | 528*180*83mm | 100W           | >80 | 3000-6500K | 110-120  | AC85-320V | ON/OFF  | 110°       | >0.95 |     |
| RL-04B-120 | 528*180*83mm | 120W           | >80 | 3000-6500K | 110-120  | AC85-320V | ON/OFF  | 110°       | >0.95 |     |

- I + Notes:
  - 1. Finish: Black, and customized RAL available
  - 2. It has three different sizes from 50W-150W.

#### **▼** Project



## **▼** Photos









### **▼** Photometric curve