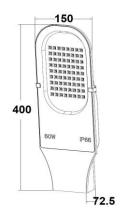

#### ▼ Technical Data (full sery)

| Model      | SIZE<br>(mm) | POWER<br>(W/M) | CRI | ССТ (К)    | LUMINOUS | VOLT      | Control | Beam Angle | PF    | N.W |
|------------|--------------|----------------|-----|------------|----------|-----------|---------|------------|-------|-----|
| RL-04B-100 | 528*180*83mm | 100W           | >80 | 3000-6500K | 110-120  | AC85-320V | ON/OFF  | 110°       | >0.95 |     |
| RL-04B-120 | 528*180*83mm | 120W           | >80 | 3000-6500K | 110-120  | AC85-320V | ON/OFF  | 110°       | >0.95 |     |