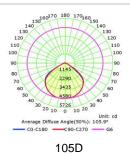

lble, Pls confirm before ordering.

Mono

ON/OFF 0-10V

10V DALI

#### ▼ Technical Data (full sery)

| Model      | SIZE<br>(mm) | POWER<br>(W/M) | CRI | ССТ (К)    | LUMINOUS | VOLT      | Control | Beam Angle | PF    | N.W |
|------------|--------------|----------------|-----|------------|----------|-----------|---------|------------|-------|-----|
| RL-04B-100 | 528*180*83mm | 100W           | >80 | 3000-6500K | 110-120  | AC85-320V | ON/OFF  | 110°       | >0.95 |     |
| RL-04B-120 | 528*180*83mm | 120W           | >80 | 3000-6500K | 110-120  | AC85-320V | ON/OFF  | 110°       | >0.95 |     |

- I + Notes:
  - 1. Finish: Black, and customized RAL available
  - 2. It has three different sizes from 50W-150W.

#### **▼** Project



## **▼** Photos









### **▼** Photometric curve