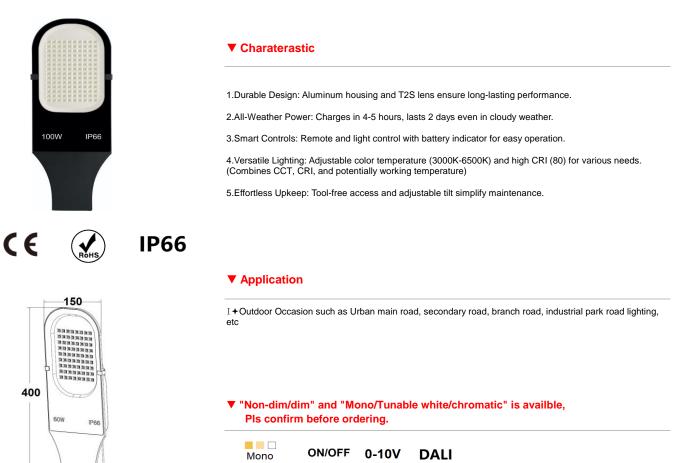

#### ▼ Charaterastic

1. Durable Design: Aluminum housing and T2S lens ensure long-lasting performance.

2.All-Weather Power: Charges in 4-5 hours, lasts 2 days even in cloudy weather.

3.Smart Controls: Remote and light control with battery indicator for easy operation.

4.Versatile Lighting: Adjustable color temperature (3000K-6500K) and high CRI (80) for various needs. (Combines CCT, CRI, and potentially working temperature)

5.Effortless Upkeep: Tool-free access and adjustable tilt simplify maintenance.

# Application

I+Outdoor Occasion such as Urban main road, secondary road, branch road, industrial park road lighting, etc

DALI

#### "Non-dim/dim" and "Mono/Tunable white/chromatic" is available, Pls confirm before ordering.