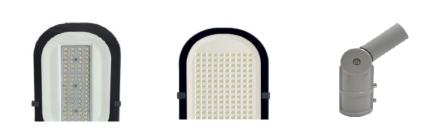

## ▼ Family Matrix ( Three different size )

| L (mm) | W (mm) | T (mm) =thickness | Watt     |
|--------|--------|-------------------|----------|
| 467    | 160    | 73                | 50/60W   |
| 528    | 180    | 83                | 100/120W |
| 600    | 200    | 83                | 150W     |

## ▼ Technical Data (full sery)

| Model      | SIZE<br>(mm)                                                                                                | POWER | CRI | ССТ (К)    | LUMINOUS | VOLT      | Control | Beam Angle | PF    | N.W |  |
|------------|-------------------------------------------------------------------------------------------------------------|-------|-----|------------|----------|-----------|---------|------------|-------|-----|--|
| RL-04A-50  | 467*160*73mm                                                                                                | 50W   | >80 | 3000-6500K | 110-120  | AC85-320V | ON/OFF  | 110°       | >0.95 |     |  |
| RL-04A-60  | 467*160*73mm                                                                                                | 60W   | >80 | 3000-6500K | 110-120  | AC85-320V | ON/OFF  | 110°       | >0.95 |     |  |
| RL-04B-100 | 528*180*83mm                                                                                                | 100W  | >80 | 3000-6500K | 110-120  | AC85-320V | ON/OFF  | 110°       | >0.95 |     |  |
| RL-04B-120 | 528*180*83mm                                                                                                | 120W  | >80 | 3000-6500K | 110-120  | AC85-320V | ON/OFF  | 110°       | >0.95 |     |  |
| RL-04C-150 | 600*200*83mm                                                                                                | 150W  | >80 | 3000-6500K | 110-120  | AC85-320V | ON/OFF  | 110°       | >0.95 |     |  |
|            | +Notes:<br>1. Finish: Black, and customized RAL available<br>2. It has three different sizes from 50W-150W. |       |     |            |          |           |         |            |       |     |  |