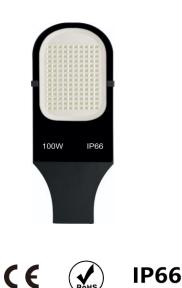

## ▼ Family Matrix ( Three different size )

| L (mm) | W (mm) | T (mm) =thickness | Watt     |
|--------|--------|-------------------|----------|
| 467    | 160    | 73                | 50/60W   |
| 528    | 180    | 83                | 100/120W |
| 600    | 200    | 83                | 150W     |

## ▼ Technical Data (full sery)

| Model      | SIZE<br>(mm)                                                                                                | POWER | CRI | ССТ (К)    | LUMINOUS | VOLT      | Control | Beam Angle | PF    | N.W |  |
|------------|-------------------------------------------------------------------------------------------------------------|-------|-----|------------|----------|-----------|---------|------------|-------|-----|--|
| RL-04A-50  | 467*160*73mm                                                                                                | 50W   | >80 | 3000-6500K | 110-120  | AC85-320V | ON/OFF  | 110°       | >0.95 |     |  |
| RL-04A-60  | 467*160*73mm                                                                                                | 60W   | >80 | 3000-6500K | 110-120  | AC85-320V | ON/OFF  | 110°       | >0.95 |     |  |
| RL-04B-100 | 528*180*83mm                                                                                                | 100W  | >80 | 3000-6500K | 110-120  | AC85-320V | ON/OFF  | 110°       | >0.95 |     |  |
| RL-04B-120 | 528*180*83mm                                                                                                | 120W  | >80 | 3000-6500K | 110-120  | AC85-320V | ON/OFF  | 110°       | >0.95 |     |  |
| RL-04C-150 | 600*200*83mm                                                                                                | 150W  | >80 | 3000-6500K | 110-120  | AC85-320V | ON/OFF  | 110°       | >0.95 |     |  |
|            | +Notes:<br>1. Finish: Black, and customized RAL available<br>2. It has three different sizes from 50W-150W. |       |     |            |          |           |         |            |       |     |  |

# RIDILUX

**IP66** 