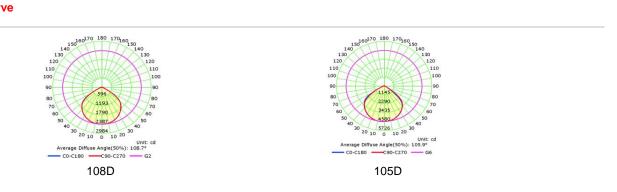

## ▼ Technical Data (full sery)

| Model      | SIZE<br>(mm)                                                                                                | POWER | CRI | ССТ (К)    | LUMINOUS | VOLT      | Control | Beam Angle | PF    | N.W |  |
|------------|-------------------------------------------------------------------------------------------------------------|-------|-----|------------|----------|-----------|---------|------------|-------|-----|--|
| RL-04A-50  | 467*160*73mm                                                                                                | 50W   | >80 | 3000-6500K | 110-120  | AC85-320V | ON/OFF  | 110°       | >0.95 |     |  |
| RL-04A-60  | 467*160*73mm                                                                                                | 60W   | >80 | 3000-6500K | 110-120  | AC85-320V | ON/OFF  | 110°       | >0.95 |     |  |
| RL-04B-100 | 528*180*83mm                                                                                                | 100W  | >80 | 3000-6500K | 110-120  | AC85-320V | ON/OFF  | 110°       | >0.95 |     |  |
| RL-04B-120 | 528*180*83mm                                                                                                | 120W  | >80 | 3000-6500K | 110-120  | AC85-320V | ON/OFF  | 110°       | >0.95 |     |  |
| RL-04C-150 | 600*200*83mm                                                                                                | 150W  | >80 | 3000-6500K | 110-120  | AC85-320V | ON/OFF  | 110°       | >0.95 |     |  |
|            | +Notes:<br>1. Finish: Black, and customized RAL available<br>2. It has three different sizes from 50W-150W. |       |     |            |          |           |         |            |       |     |  |

## ▼ Technical Data (full sery)

| Model     | SIZE<br>(mm) | POWER<br>(W/M) | CRI | ССТ (К)    | LUMINOUS | VOLT      | Control | Beam Angle | PF    | N.W |
|-----------|--------------|----------------|-----|------------|----------|-----------|---------|------------|-------|-----|
| RL-04A-50 | 467*160*73mm | 50W            | >80 | 3000-6500K | 110-120  | AC85-320V | ON/OFF  | 110°       | >0.95 |     |
| RL-04A-60 | 467*160*73mm | 60W            | >80 | 3000-6500K | 110-120  | AC85-320V | ON/OFF  | 110°       | >0.95 |     |

#### ▼ Technical Data (full sery)

72.5

| Model      | SIZE<br>(mm) | POWER<br>(W/M) | CRI | ССТ (К)    | LUMINOUS | VOLT      | Control | Beam Angle | PF    | N.W |
|------------|--------------|----------------|-----|------------|----------|-----------|---------|------------|-------|-----|
| RL-04B-100 | 528*180*83mm | 100W           | >80 | 3000-6500K | 110-120  | AC85-320V | ON/OFF  | 110°       | >0.95 |     |
| RL-04B-120 | 528*180*83mm | 120W           | >80 | 3000-6500K | 110-120  | AC85-320V | ON/OFF  | 110°       | >0.95 |     |

#### ▼ Technical Data (full sery)

| Model                                                                                                         | SIZE<br>(mm) | POWER<br>(W/M) | CRI | ССТ (К)    | LUMINOUS | VOLT      | Control | Beam Angle | PF    | N.W |
|---------------------------------------------------------------------------------------------------------------|--------------|----------------|-----|------------|----------|-----------|---------|------------|-------|-----|
| RL-04C-150                                                                                                    | 600*200*83mm | 150W           | >80 | 3000-6500K | 110-120  | AC85-320V | ON/OFF  | 110°       | >0.95 |     |
| I +Notes:<br>1. Finish: Black, and customized RAL available<br>2. It has three different sizes from 50W-150W. |              |                |     |            |          |           |         |            |       |     |