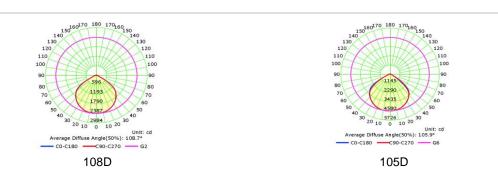

## ▼ Technical Data (full sery)

| Model      | SIZE<br>(mm)                                                                                                | POWER | CRI | ССТ (К)    | LUMINOUS | VOLT      | Control | Beam Angle | PF    | N.W |  |
|------------|-------------------------------------------------------------------------------------------------------------|-------|-----|------------|----------|-----------|---------|------------|-------|-----|--|
| RL-04A-50  | 467*160*73mm                                                                                                | 50W   | >80 | 3000-6500K | 110-120  | AC85-320V | ON/OFF  | 110°       | >0.95 |     |  |
| RL-04A-60  | 467*160*73mm                                                                                                | 60W   | >80 | 3000-6500K | 110-120  | AC85-320V | ON/OFF  | 110°       | >0.95 |     |  |
| RL-04B-100 | 528*180*83mm                                                                                                | 100W  | >80 | 3000-6500K | 110-120  | AC85-320V | ON/OFF  | 110°       | >0.95 |     |  |
| RL-04B-120 | 528*180*83mm                                                                                                | 120W  | >80 | 3000-6500K | 110-120  | AC85-320V | ON/OFF  | 110°       | >0.95 |     |  |
| RL-04C-150 | 600*200*83mm                                                                                                | 150W  | >80 | 3000-6500K | 110-120  | AC85-320V | ON/OFF  | 110°       | >0.95 |     |  |
|            | +Notes:<br>1. Finish: Black, and customized RAL available<br>2. It has three different sizes from 50W-150W. |       |     |            |          |           |         |            |       |     |  |

## ▼ Technical Data (full sery)

| Model     | SIZE<br>(mm) | POWER<br>(W/M) | CRI | ССТ (К)    | LUMINOUS | VOLT      | Control | Beam Angle | PF    | N.W |
|-----------|--------------|----------------|-----|------------|----------|-----------|---------|------------|-------|-----|
| RL-04A-50 | 467*160*73mm | 50W            | >80 | 3000-6500K | 110-120  | AC85-320V | ON/OFF  | 110°       | >0.95 |     |
| RL-04A-60 | 467*160*73mm | 60W            | >80 | 3000-6500K | 110-120  | AC85-320V | ON/OFF  | 110°       | >0.95 |     |

#### ▼ Technical Data (full sery)

72.5

| Model      | SIZE<br>(mm) | POWER<br>(W/M) | CRI | ССТ (К)    | LUMINOUS | VOLT      | Control | Beam Angle | PF    | N.W |
|------------|--------------|----------------|-----|------------|----------|-----------|---------|------------|-------|-----|
| RL-04B-100 | 528*180*83mm | 100W           | >80 | 3000-6500K | 110-120  | AC85-320V | ON/OFF  | 110°       | >0.95 |     |
| RL-04B-120 | 528*180*83mm | 120W           | >80 | 3000-6500K | 110-120  | AC85-320V | ON/OFF  | 110°       | >0.95 |     |

#### ▼ Technical Data (full sery)

| Model                                                                                                         | SIZE<br>(mm) | POWER<br>(W/M) | CRI | ССТ (К)    | LUMINOUS | VOLT      | Control | Beam Angle | PF    | N.W |
|---------------------------------------------------------------------------------------------------------------|--------------|----------------|-----|------------|----------|-----------|---------|------------|-------|-----|
| RL-04C-150                                                                                                    | 600*200*83mm | 150W           | >80 | 3000-6500K | 110-120  | AC85-320V | ON/OFF  | 110°       | >0.95 |     |
| I +Notes:<br>1. Finish: Black, and customized RAL available<br>2. It has three different sizes from 50W-150W. |              |                |     |            |          |           |         |            |       |     |