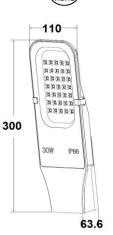

## ▼ Family Matrix ( Three different size )

| L (mm) | W (mm) | T (mm) =thickness | Watt     |
|--------|--------|-------------------|----------|
| 467    | 160    | 73                | 50/60W   |
| 528    | 180    | 83                | 100/120W |
| 600    | 200    | 83                | 150W     |

## ▼ Technical Data (full sery)

| Model      | SIZE<br>(mm)                                                                                                | POWER | CRI | ССТ (К)    | LUMINOUS | VOLT      | Control | Beam Angle | PF    | N.W |  |
|------------|-------------------------------------------------------------------------------------------------------------|-------|-----|------------|----------|-----------|---------|------------|-------|-----|--|
| RL-04A-50  | 467*160*73mm                                                                                                | 50W   | >80 | 3000-6500K | 110-120  | AC85-320V | ON/OFF  | 110°       | >0.95 |     |  |
| RL-04A-60  | 467*160*73mm                                                                                                | 60W   | >80 | 3000-6500K | 110-120  | AC85-320V | ON/OFF  | 110°       | >0.95 |     |  |
| RL-04B-100 | 528*180*83mm                                                                                                | 100W  | >80 | 3000-6500K | 110-120  | AC85-320V | ON/OFF  | 110°       | >0.95 |     |  |
| RL-04B-120 | 528*180*83mm                                                                                                | 120W  | >80 | 3000-6500K | 110-120  | AC85-320V | ON/OFF  | 110°       | >0.95 |     |  |
| RL-04C-150 | 600*200*83mm                                                                                                | 150W  | >80 | 3000-6500K | 110-120  | AC85-320V | ON/OFF  | 110°       | >0.95 |     |  |
|            | +Notes:<br>1. Finish: Black, and customized RAL available<br>2. It has three different sizes from 50W-150W. |       |     |            |          |           |         |            |       |     |  |