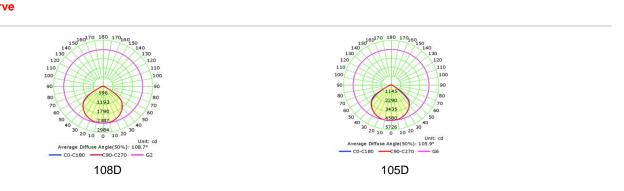

## ▼ Technical Data (full sery)

| Model      | SIZE<br>(mm)                                                                                                | POWER | CRI | ССТ (К)    | LUMINOUS | VOLT      | Control | Beam Angle | PF    | N.W |  |
|------------|-------------------------------------------------------------------------------------------------------------|-------|-----|------------|----------|-----------|---------|------------|-------|-----|--|
| RL-04A-50  | 467*160*73mm                                                                                                | 50W   | >80 | 3000-6500K | 110-120  | AC85-320V | ON/OFF  | 110°       | >0.95 |     |  |
| RL-04A-60  | 467*160*73mm                                                                                                | 60W   | >80 | 3000-6500K | 110-120  | AC85-320V | ON/OFF  | 110°       | >0.95 |     |  |
| RL-04B-100 | 528*180*83mm                                                                                                | 100W  | >80 | 3000-6500K | 110-120  | AC85-320V | ON/OFF  | 110°       | >0.95 |     |  |
| RL-04B-120 | 528*180*83mm                                                                                                | 120W  | >80 | 3000-6500K | 110-120  | AC85-320V | ON/OFF  | 110°       | >0.95 |     |  |
| RL-04C-150 | 600*200*83mm                                                                                                | 150W  | >80 | 3000-6500K | 110-120  | AC85-320V | ON/OFF  | 110°       | >0.95 |     |  |
|            | +Notes:<br>1. Finish: Black, and customized RAL available<br>2. It has three different sizes from 50W-150W. |       |     |            |          |           |         |            |       |     |  |