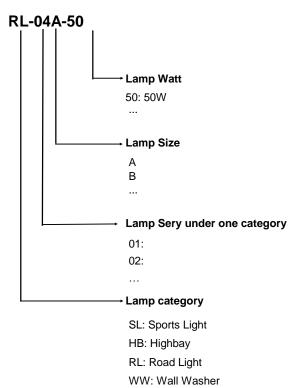

| 100W  | >80 | 3000-6500K | 110-120  | AC85-320V | ON/OFF  | 110°       | >0.95 |     |  |
| RL-04B-120 | 528*180*83mm                                                                                                | 120W  | >80 | 3000-6500K | 110-120  | AC85-320V | ON/OFF  | 110°       | >0.95 |     |  |
| RL-04C-150 | 600*200*83mm                                                                                                | 150W  | >80 | 3000-6500K | 110-120  | AC85-320V | ON/OFF  | 110°       | >0.95 |     |  |
|            | +Notes:<br>1. Finish: Black, and customized RAL available<br>2. It has three different sizes from 50W-150W. |       |     |            |          |           |         |            |       |     |  |





## ▼ Naming scheme



LL: Linear Light

Neon: LED strip light

# RIDILUX





**IP66** 

## ▼ Charaterastic

1. Durable Design: Aluminum housing and T2S lens ensure long-lasting performance.

2.All-Weather Power: Charges in 4-5 hours, lasts 2 days even in cloudy weather.

3.Smart Controls: Remote and light control with battery indicator for easy operation.

4. Versatile Lighting: Adjustable color temperature (3000K-6500K) and high CRI (80) for various needs. (Combines CCT, CRI, and potentially working temperature)

5. Effortless Upkeep: Tool-free access and adjustable tilt simplify maintenance.

#### Application

I+Outdoor Occasion such as Urban main road, secondary road, branch road, industrial park road lighting, etc

### "Non-dim/dim" and "Mono/Tunable white/chromatic" is available, PIs confirm before orde