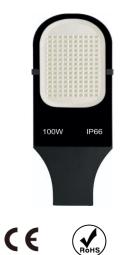

## ▼ Technical Data (full sery)

| Model      | SIZE<br>(mm)                                                                                                | POWER | CRI | ССТ (К)    | LUMINOUS | VOLT      | Control | Beam Angle | PF    | N.W |  |
|------------|-------------------------------------------------------------------------------------------------------------|-------|-----|------------|----------|-----------|---------|------------|-------|-----|--|
| RL-04A-50  | 467*160*73mm                                                                                                | 50W   | >80 | 3000-6500K | 110-120  | AC85-320V | ON/OFF  | 110°       | >0.95 |     |  |
| RL-04A-60  | 467*160*73mm                                                                                                | 60W   | >80 | 3000-6500K | 110-120  | AC85-320V | ON/OFF  | 110°       | >0.95 |     |  |
| RL-04B-100 | 528*180*83mm                                                                                                | 100W  | >80 | 3000-6500K | 110-120  | AC85-320V | ON/OFF  | 110°       | >0.95 |     |  |
| RL-04B-120 | 528*180*83mm                                                                                                | 120W  | >80 | 3000-6500K | 110-120  | AC85-320V | ON/OFF  | 110°       | >0.95 |     |  |
| RL-04C-150 | 600*200*83mm                                                                                                | 150W  | >80 | 3000-6500K | 110-120  | AC85-320V | ON/OFF  | 110°       | >0.95 |     |  |
|            | +Notes:<br>1. Finish: Black, and customized RAL available<br>2. It has three different sizes from 50W-150W. |       |     |            |          |           |         |            |       |     |  |

# RIDILUX

**IP66** 