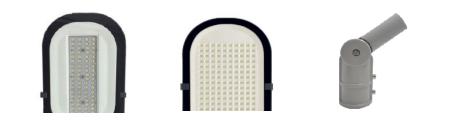

d lighting, etc

### "Non-dim/dim" and "Mono/Tunable white/chromatic" is available, PIs confirm before ordering.



ON/OFF 0-10V DALI

## ▼ Technical Data (full sery)

| Model     | SIZE<br>(mm) | POWER<br>(W/M) | CRI | ССТ (К)    | LUMINOUS | VOLT      | Control | Beam Angle | PF    | N.W |
|-----------|--------------|----------------|-----|------------|----------|-----------|---------|------------|-------|-----|
| RL-04A-50 | 467*160*73mm | 50W            | >80 | 3000-6500K | 110-120  | AC85-320V | ON/OFF  | 110°       | >0.95 |     |
| RL-04A-60 | 467*160*73mm | 60W            | >80 | 3000-6500K | 110-120  | AC85-320V | ON/OFF  | 110°       | >0.95 |     |

I+Notes:

1. Finish: Black, and customized RAL available

2. It has three different sizes from 50W-150W.

# Project



### Photos







# RIDILUX



#### ▼ Technical Data (full sery)

72.5

| Model      | SIZE<br>(mm) | POWER<br>(W/M) | CRI | ССТ (К)    | LUMINOUS | VOLT      | Control | Beam Angle | PF    | N.W |
|------------|--------------|----------------|-----|------------|----------|-----------|---------|------------|-------|-----|
| RL-04B-100 | 528*180*83mm | 100W           | >80 | 3000-6500K | 110-120  | AC85-320V | ON/OFF  | 110°       | >0.95 |     |
| RL-04B-120 | 528*180*83mm | 120W           | >80 | 3000-6500K | 110-120  | AC85-320V | ON/OFF  | 110°       | >0.95 |     |

I+Notes:

1. Finish: Black, and customized RAL available

2. It has three different sizes from 50W-150W.

# Project



# Photos







# RIDILUX



### ▼ Charaterastic

1. Durable Design: Aluminum housing and T2S lens ensure long-lasti