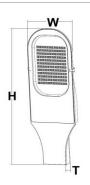

## ▼ Family Matrix ( Three different size )

| L (mm) | W (mm) | T (mm) =thickness | Watt     |
|--------|--------|-------------------|----------|
| 467    | 160    | 73                | 50/60W   |
| 528    | 180    | 83                | 100/120W |
| 600    | 200    | 83                | 150W     |

## ▼ Technical Data (full sery)

| Model      | SIZE<br>(mm)                                                                                                | POWER | CRI | ССТ (К)    | LUMINOUS | VOLT      | Control | Beam Angle | PF    | N.W |  |
|------------|-------------------------------------------------------------------------------------------------------------|-------|-----|------------|----------|-----------|---------|------------|-------|-----|--|
| RL-04A-50  | 467*160*73mm                                                                                                | 50W   | >80 | 3000-6500K | 110-120  | AC85-320V | ON/OFF  | 110°       | >0.95 |     |  |
| RL-04A-60  | 467*160*73mm                                                                                                | 60W   | >80 | 3000-6500K | 110-120  | AC85-320V | ON/OFF  | 110°       | >0.95 |     |  |
| RL-04B-100 | 528*180*83mm                                                                                                | 100W  | >80 | 3000-6500K | 110-120  | AC85-320V | ON/OFF  | 110°       | >0.95 |     |  |
| RL-04B-120 | 528*180*83mm                                                                                                | 120W  | >80 | 3000-6500K | 110-120  | AC85-320V | ON/OFF  | 110°       | >0.95 |     |  |
| RL-04C-150 | 600*200*83mm                                                                                                | 150W  | >80 | 3000-6500K | 110-120  | AC85-320V | ON/OFF  | 110°       | >0.95 |     |  |
|            | +Notes:<br>1. Finish: Black, and customized RAL available<br>2. It has three different sizes from 50W-150W. |       |     |            |          |           |         |            |       |     |  |