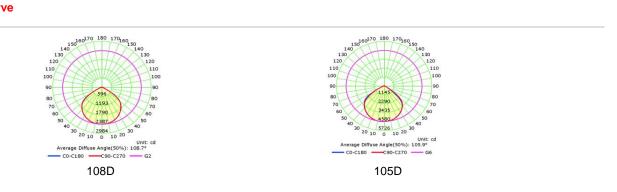

) | CRI | ССТ (К)    | LUMINOUS | VOLT      | Control | Beam Angle | PF    | N.W |
|---------------------------------------------------------------------------------------------------------------|--------------|----------------|-----|------------|----------|-----------|---------|------------|-------|-----|
| RL-04C-150                                                                                                    | 600*200*83mm | 150W           | >80 | 3000-6500K | 110-120  | AC85-320V | ON/OFF  | 110°       | >0.95 |     |
| I +Notes:<br>1. Finish: Black, and customized RAL available<br>2. It has three different sizes from 50W-150W. |              |                |     |            |          |           |         |            |       |     |

#### ▼ Project



#### **V** Photos