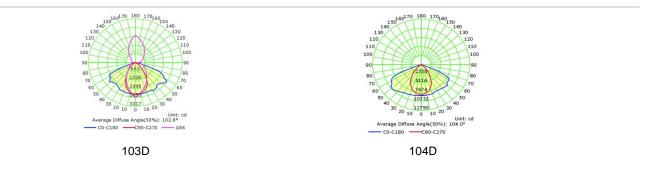

park road lighting, etc

#### "Non-dim/dim" and "Mono/Tunable white/chromatic" is available, PIs confirm before ordering.



ON/OFF 0-10V DALI

## ▼ Technical Data (full sery)

| Model     | SIZE<br>(mm) | POWER | CRI | ССТ (К)    | LUMINOUS | VOLT      | Control | Beam Angle | PF    | N.W |
|-----------|--------------|-------|-----|------------|----------|-----------|---------|------------|-------|-----|
| RL-05A-50 | 467*160*73mm | 50W   | >80 | 3000-6500K | 110-120  | AC85-320V | ON/OFF  | 105°       | >0.95 |     |
| RL-05A-60 | 467*160*73mm | 60W   | >80 | 3000-6500K | 110-120  | AC85-320V | ON/OFF  | 105°       | >0.95 |     |

I+Notes:

1. Finish: Black, and customized RAL available

2. It has four different sizes from 50W-250W.

### Project



#### ▼ Photos





Photometric curve