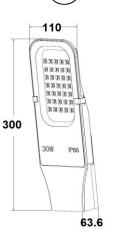

## ▼ Technical Data (full sery)

| Model     | SIZE<br>(mm) | POWER | CRI | ССТ (К)    | LUMINOUS | VOLT      | Control | Beam Angle | PF    | N.W |
|-----------|--------------|-------|-----|------------|----------|-----------|---------|------------|-------|-----|
| RL-05A-50 | 467*160*73mm | 50W   | >80 | 3000-6500K | 110-120  | AC85-320V | ON/OFF  | 105°       | >0.95 |     |
| RL-05A-60 | 467*160*73mm | 60W   | >80 | 3000-6500K | 110-120  | AC85-320V | ON/OFF  | 105°       | >0.95 |     |