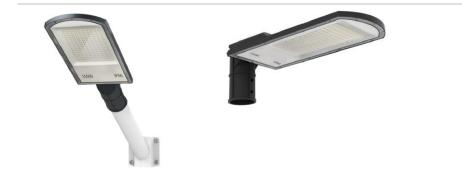

ranch road, industrial park road lighting, etc

#### "Non-dim/dim" and "Mono/Tunable white/chromatic" is available, PIs confirm before ordering.



ON/OFF 0-10V DALI

## ▼ Technical Data (full sery)

| Model     | SIZE<br>(mm) | POWER | CRI | ССТ (К)    | LUMINOUS | VOLT      | Control | Beam Angle | PF    | N.W |
|-----------|--------------|-------|-----|------------|----------|-----------|---------|------------|-------|-----|
| RL-05A-50 | 467*160*73mm | 50W   | >80 | 3000-6500K | 110-120  | AC85-320V | ON/OFF  | 105°       | >0.95 |     |
| RL-05A-60 | 467*160*73mm | 60W   | >80 | 3000-6500K | 110-120  | AC85-320V | ON/OFF  | 105°       | >0.95 |     |

I+Notes:

1. Finish: Black, and customized RAL available

2. It has four different sizes from 50W-250W.

### Project



#### ▼ Photos





Photometric curve