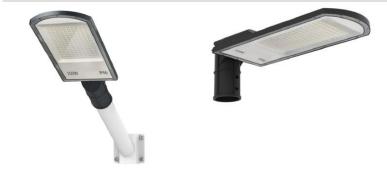

ark\ road\ lighting,\ etc$ 

▼ "Non-dim/dim" and "Mono/Tunable white/chromatic" is availble, PIs confirm before ordering.

Mono

ON/OFF 0-10V

DALI

# ▼ Technical Data (full sery)

| Model      | SIZE<br>(mm) | POWER | CRI | ССТ (К)    | LUMINOUS | VOLT      | Control | Beam Angle | PF    | N.W |
|------------|--------------|-------|-----|------------|----------|-----------|---------|------------|-------|-----|
| RL-05B-100 | 528*180*83mm | 100W  | >80 | 3000-6500K | 110-120  | AC85-320V | ON/OFF  | 105°       | >0.95 |     |
| RL-05B-120 | 528*180*83mm | 120W  | >80 | 3000-6500K | 110-120  | AC85-320V | ON/OFF  | 105°       | >0.95 |     |

#### I +Notes:

- 1. Finish: Black, and customized RAL available
- 2. It has four different sizes from 50W-250W.

# **▼** Project



## **▼** Photos





# **▼** Photometric curve