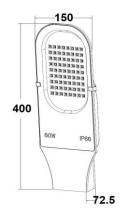

# ▼ Technical Data (full sery)

| Model      | SIZE<br>(mm) | POWER | CRI | ССТ (К)    | LUMINOUS | VOLT      | Control | Beam Angle | PF    | N.W |
|------------|--------------|-------|-----|------------|----------|-----------|---------|------------|-------|-----|
| RL-05B-100 | 528*180*83mm | 100W  | >80 | 3000-6500K | 110-120  | AC85-320V | ON/OFF  | 105°       | >0.95 |     |
| RL-05B-120 | 528*180*83mm | 120W  | >80 | 3000-6500K | 110-120  | AC85-320V | ON/OFF  | 105°       | >0.95 |     |