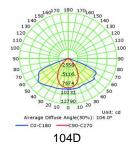

on-dim/dim" and "Mono/Tunable white/chromatic" is availble, PIs confirm before ordering.

Mono

ON/OFF 0-10V

DALI

# ▼ Technical Data (full sery)

| Model      | SIZE<br>(mm) | POWER | CRI | ССТ (К)    | LUMINOUS | VOLT      | Control | Beam Angle | PF    | N.W |
|------------|--------------|-------|-----|------------|----------|-----------|---------|------------|-------|-----|
| RL-05B-100 | 528*180*83mm | 100W  | >80 | 3000-6500K | 110-120  | AC85-320V | ON/OFF  | 105°       | >0.95 |     |
| RL-05B-120 | 528*180*83mm | 120W  | >80 | 3000-6500K | 110-120  | AC85-320V | ON/OFF  | 105°       | >0.95 |     |

#### I +Notes:

- 1. Finish: Black, and customized RAL available
- 2. It has four different sizes from 50W-250W.

# **▼** Project



## **▼** Photos





# **▼** Photometric curve