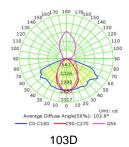

"Non-dim/dim" and "Mono/Tunable white/chromatic" is availble, PIs confirm before ordering.

Mono

ON/OFF 0-10V

DALI

# ▼ Technical Data (full sery)

| Model      | SIZE<br>(mm) | POWER | CRI | ССТ (К)    | LUMINOUS | VOLT      | Control | Beam Angle | PF    | N.W |
|------------|--------------|-------|-----|------------|----------|-----------|---------|------------|-------|-----|
| RL-05B-100 | 528*180*83mm | 100W  | >80 | 3000-6500K | 110-120  | AC85-320V | ON/OFF  | 105°       | >0.95 |     |
| RL-05B-120 | 528*180*83mm | 120W  | >80 | 3000-6500K | 110-120  | AC85-320V | ON/OFF  | 105°       | >0.95 |     |

#### I +Notes:

- 1. Finish: Black, and customized RAL available
- 2. It has four different sizes from 50W-250W.

# **▼** Project



## **▼** Photos





# **▼** Photometric curve