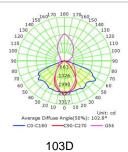

\ branch\ road,\ industrial\ park\ road\ lighting,\ etc$ 

▼ "Non-dim/dim" and "Mono/Tunable white/chromatic" is availble, PIs confirm before ordering.

Mono

ON/OFF 0-10V

DALI

#### ▼ Technical Data (full sery)

| Model      | SIZE<br>(mm) | POWER<br>(W/M) | CRI | CCT (K)    | LUMINOUS | VOLT      | Control | Beam Angle | PF    | N.W |
|------------|--------------|----------------|-----|------------|----------|-----------|---------|------------|-------|-----|
| RL-05C-150 | 600*200*83mm | 150W           | >80 | 3000-6500K | 110-120  | AC85-320V | ON/OFF  | 105°       | >0.95 |     |

- I **+** Notes:
  - 1. Finish: Black, and customized RAL available
  - 2. It has four different sizes from 50W-250W.

#### **▼** Project



#### **▼** Photos



# **RIDILUX**

#### **▼** Photometric curve