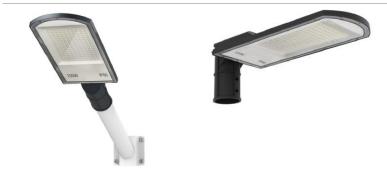

such\ as\ Urban\ main\ road,\ secondary\ road,\ branch\ road,\ industrial\ park\ road\ lighting,\ etc$ 

▼ "Non-dim/dim" and "Mono/Tunable white/chromatic" is availble, PIs confirm before ordering.

Mono

ON/OFF 0-10V

DALI

#### ▼ Technical Data (full sery)

| Model      | SIZE<br>(mm) | POWER<br>(W/M) | CRI | CCT (K)    | LUMINOUS | VOLT      | Control | Beam Angle | PF    | N.W |
|------------|--------------|----------------|-----|------------|----------|-----------|---------|------------|-------|-----|
| RL-05C-150 | 600*200*83mm | 150W           | >80 | 3000-6500K | 110-120  | AC85-320V | ON/OFF  | 105°       | >0.95 |     |

- I **+** Notes:
  - 1. Finish: Black, and customized RAL available
  - 2. It has four different sizes from 50W-250W.

#### **▼** Project



#### **▼** Photos



# **RIDILUX**

#### **▼** Photometric curve