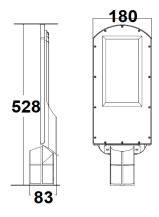

#### ▼ Technical Data (full sery)

| Model      | SIZE<br>(mm) | POWER<br>(W/M) | CRI | CCT (K)    | LUMINOUS | VOLT      | Control | Beam Angle | PF    | N.W |
|------------|--------------|----------------|-----|------------|----------|-----------|---------|------------|-------|-----|
| RL-05C-150 | 600*200*83mm | 150W           | >80 | 3000-6500K | 110-120  | AC85-320V | ON/OFF  | 105°       | >0.95 |     |