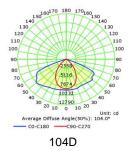

branch\ road,\ industrial\ park\ road\ lighting,\ etc$ 

▼ "Non-dim/dim" and "Mono/Tunable white/chromatic" is availble, PIs confirm before ordering.

Mono

ON/OFF 0-10V

DALI

#### ▼ Technical Data (full sery)

| Model      | SIZE<br>(mm) | POWER<br>(W/M) | CRI | CCT (K)    | LUMINOUS | VOLT      | Control | Beam Angle | PF    | N.W |
|------------|--------------|----------------|-----|------------|----------|-----------|---------|------------|-------|-----|
| RL-05C-150 | 600*200*83mm | 150W           | >80 | 3000-6500K | 110-120  | AC85-320V | ON/OFF  | 105°       | >0.95 |     |

- I **+** Notes:
  - 1. Finish: Black, and customized RAL available
  - 2. It has four different sizes from 50W-250W.

#### **▼** Project



#### **▼** Photos



# **RIDILUX**

#### **▼** Photometric curve