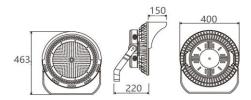

#### Technical Data

| Model      | SIZE<br>(mm)  | POWER<br>(W/M) | CRI | CCT (K)    | LUMINOUS | VOLT      | Control          | Beam Angle | PF    | N.W      |
|------------|---------------|----------------|-----|------------|----------|-----------|------------------|------------|-------|----------|
| SL-03A-300 | 463X400X220mm | 300 W          | >70 | 3000-5700K | 45000 LM | AC90-305V | On/Off or<br>Dim | 60/90°     | >0.95 | 9.80 kgs |