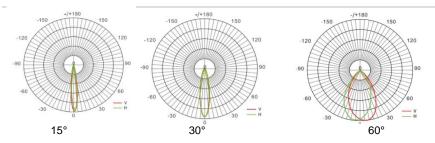

I+Outdoor Occasion such as stadium/sport, wharve, airport and etc.



#### "Non-dim/dim" and "Mono/Tunable white/chromatic" is available, Pls confirm before ordering.



#### Technical Data

| Model      | SIZE<br>(mm)  | POWER<br>(W/M) | CRI | CCT (K)    | LUMINOUS | VOLT      | Control          | Beam Angle | PF    | N.W      |
|------------|---------------|----------------|-----|------------|----------|-----------|------------------|------------|-------|----------|
| SL-03A-300 | 463X400X220mm | 300 W          | >70 | 3000-5700K | 45000 LM | AC90-305V | On/Off or<br>Dim | 60/90°     | >0.95 | 9.80 kgs |

I+Notes:

1. Finish: Black, and customized RAL available

2. It can be changed into 4 basic combinations from 300W-1200W.

#### Simulation

### ▼ Project





#### Photometric curve



RIDILUX LIGHTING info@ridilux.com