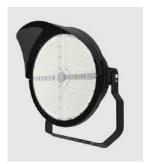

#### **▼** Charaterastic

Light Up Your Game: Unbeatable Stadium Lighting

- 1.Uncompromising Performance: Advanced LED technology delivers bright, consistent light, making it perfect for any sport and weather condition.
- 2.Built to Last: Weatherproof construction withstands the elements, ensuring reliable long-term performance. (Combines durability and weather resistance)
- 3. Versatile & Efficient: Choose from various styles and wattages to find the perfect energy-saving lighting solution for your sports venue.
- +Pole mounting or wall mounting
- +Working temperature is -50°C to 70°C

### ▼ Technical Data

| Model      | SIZE<br>(mm)  | POWER<br>(W/M) | CRI | CCT (K)    | LUMINOUS | VOLT      | Control          | Beam Angle | PF    | N.W       |
|------------|---------------|----------------|-----|------------|----------|-----------|------------------|------------|-------|-----------|
| SL-03B-500 | 570X480X324mm | 500 W          | >70 | 3000-5700K | 75000 LM | AC90-305V | On/Off or<br>Dim | 15/30/60°  | >0.95 | 14.80 kgs |
| SL-03B-600 | 570X480X324mm | 600 W          | >70 | 3000-5700K | 90000 LM | AC90-305V | On/Off or<br>Dim | 15/30/60°  | >0.95 | 16.00 kgs |