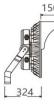

### ▼ Technical Data

| Model      | SIZE<br>(mm)  | POWER<br>(W/M) | CRI | CCT (K)    | LUMINOUS | VOLT      | Control          | Beam Angle | PF    | N.W       |
|------------|---------------|----------------|-----|------------|----------|-----------|------------------|------------|-------|-----------|
| SL-03B-500 | 570X480X324mm | 500 W          | >70 | 3000-5700K | 75000 LM | AC90-305V | On/Off or<br>Dim | 15/30/60°  | >0.95 | 14.80 kgs |
| SL-03B-600 | 570X480X324mm | 600 W          | >70 | 3000-5700K | 90000 LM | AC90-305V | On/Off or<br>Dim | 15/30/60°  | >0.95 | 16.00 kgs |