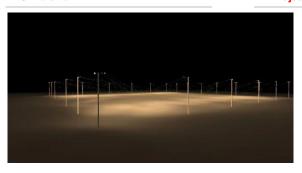

ordering.



ON/OFF 0-10V

DALI

### ▼ Technical Data

| Model      | SIZE<br>(mm)  | POWER<br>(W/M) | CRI | CCT (K)    | LUMINOUS | VOLT      | Control          | Beam Angle | PF    | N.W       |
|------------|---------------|----------------|-----|------------|----------|-----------|------------------|------------|-------|-----------|
| SL-03B-500 | 570X480X324mm | 500 W          | >70 | 3000-5700K | 75000 LM | AC90-305V | On/Off or<br>Dim | 15/30/60°  | >0.95 | 14.80 kgs |
| SL-03B-600 | 570X480X324mm | 600 W          | >70 | 3000-5700K | 90000 LM | AC90-305V | On/Off or<br>Dim | 15/30/60°  | >0.95 | 16.00 kgs |

#### I + Notes:

- 1. Finish: Black, and customized RAL available
- 2. It can be changed into 4 basic combinations from 300W-1200W.

#### **▼** Simulation

### **▼** Project





## **▼** Photometric curve