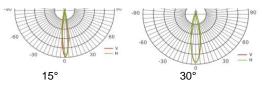

chnical Data

| Model      | SIZE<br>(mm)  | POWER<br>(W/M) | CRI | CCT (K)    | LUMINOUS | VOLT      | Control          | Beam Angle | PF    | N.W       |
|------------|---------------|----------------|-----|------------|----------|-----------|------------------|------------|-------|-----------|
| SL-03B-500 | 570X480X324mm | 500 W          | >70 | 3000-5700K | 75000 LM | AC90-305V | On/Off or<br>Dim | 15/30/60°  | >0.95 | 14.80 kgs |
| SL-03B-600 | 570X480X324mm | 600 W          | >70 | 3000-5700K | 90000 LM | AC90-305V | On/Off or<br>Dim | 15/30/60°  | >0.95 | 16.00 kgs |

#### I + Notes:

- 1. Finish: Black, and customized RAL available
- 2. It can be changed into 4 basic combinations from 300W-1200W.

#### **▼** Simulation

### **▼** Project





## **▼** Photometric curve