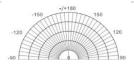

### ▼ Technical Data

| Model      | SIZE<br>(mm)  | POWER<br>(W/M) | CRI | CCT (K)    | LUMINOUS | VOLT      | Control          | Beam Angle | PF    | N.W       |
|------------|---------------|----------------|-----|------------|----------|-----------|------------------|------------|-------|-----------|
| SL-03B-500 | 570X480X324mm | 500 W          | >70 | 3000-5700K | 75000 LM | AC90-305V | On/Off or<br>Dim | 15/30/60°  | >0.95 | 14.80 kgs |
| SL-03B-600 | 570X480X324mm | 600 W          | >70 | 3000-5700K | 90000 LM | AC90-305V | On/Off or<br>Dim | 15/30/60°  | >0.95 | 16.00 kgs |

#### I + Notes:

- 1. Finish: Black, and customized RAL available
- 2. It can be changed into 4 basic combinations from 300W-1200W.

#### **▼** Simulation

### **▼** Project





## **▼** Photometric curve