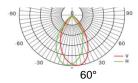

nical Data

| Model      | SIZE<br>(mm)  | POWER<br>(W/M) | CRI | CCT (K)    | LUMINOUS | VOLT      | Control          | Beam Angle | PF    | N.W       |
|------------|---------------|----------------|-----|------------|----------|-----------|------------------|------------|-------|-----------|
| SL-03B-500 | 570X480X324mm | 500 W          | >70 | 3000-5700K | 75000 LM | AC90-305V | On/Off or<br>Dim | 15/30/60°  | >0.95 | 14.80 kgs |
| SL-03B-600 | 570X480X324mm | 600 W          | >70 | 3000-5700K | 90000 LM | AC90-305V | On/Off or<br>Dim | 15/30/60°  | >0.95 | 16.00 kgs |

#### I + Notes:

- 1. Finish: Black, and customized RAL available
- 2. It can be changed into 4 basic combinations from 300W-1200W.

#### **▼** Simulation

### **▼** Project





## **▼** Photometric curve