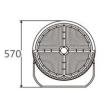

### ▼ Technical Data

| Model      | SIZE<br>(mm)  | POWER<br>(W/M) | CRI | CCT (K)    | LUMINOUS | VOLT      | Control          | Beam Angle | PF    | N.W       |
|------------|---------------|----------------|-----|------------|----------|-----------|------------------|------------|-------|-----------|
| SL-03B-500 | 570X480X324mm | 500 W          | >70 | 3000-5700K | 75000 LM | AC90-305V | On/Off or<br>Dim | 15/30/60°  | >0.95 | 14.80 kgs |
| SL-03B-600 | 570X480X324mm | 600 W          | >70 | 3000-5700K | 90000 LM | AC90-305V | On/Off or<br>Dim | 15/30/60°  | >0.95 | 16.00 kgs |