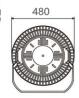

### ▼ Technical Data

| Model      | SIZE<br>(mm)  | POWER<br>(W/M) | CRI | CCT (K)    | LUMINOUS | VOLT      | Control          | Beam Angle | PF    | N.W       |
|------------|---------------|----------------|-----|------------|----------|-----------|------------------|------------|-------|-----------|
| SL-03B-500 | 570X480X324mm | 500 W          | >70 | 3000-5700K | 75000 LM | AC90-305V | On/Off or<br>Dim | 15/30/60°  | >0.95 | 14.80 kgs |
| SL-03B-600 | 570X480X324mm | 600 W          | >70 | 3000-5700K | 90000 LM | AC90-305V | On/Off or<br>Dim | 15/30/60°  | >0.95 | 16.00 kgs |