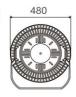

## **▼** Technical Data

| Model      | SIZE<br>(mm)  | POWER<br>(W/M) | CRI | CCT (K)    | LUMINOUS  | VOLT      | Control          | Beam Angle | PF    | N.W       |
|------------|---------------|----------------|-----|------------|-----------|-----------|------------------|------------|-------|-----------|
| SL-03C-750 | 565X652X352mm | 750 W          | >70 | 3000-5700K | 112500 LM | AC90-305V | On/Off or<br>Dim | 15/30°     | >0.95 | 20.00 kgs |