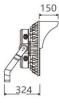

## **▼** Technical Data

| Model      | SIZE<br>(mm)  | POWER<br>(W/M) | CRI | CCT (K)    | LUMINOUS  | VOLT      | Control          | Beam Angle | PF    | N.W       |
|------------|---------------|----------------|-----|------------|-----------|-----------|------------------|------------|-------|-----------|
| SL-03C-750 | 565X652X352mm | 750 W          | >70 | 3000-5700K | 112500 LM | AC90-305V | On/Off or<br>Dim | 15/30°     | >0.95 | 20.00 kgs |