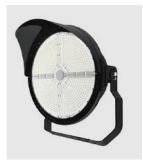

#### **▼** Charaterastic

Light Up Your Game: Unbeatable Stadium Lighting

1.Uncompromising Performance: Advanced LED technology delivers bright, consistent light, making it perfect for any sport and weather condition.

2.Built to Last: Weatherproof construction withstands the elements, ensuring reliable long-term performance. (Combines durability and weather resistance)

3. Versatile & Efficient: Choose from various styles and wattages to find the perfect energy-saving lighting solution for your sports venue.

- +Pole mounting or wall mounting
- +Working temperature is -50°C to 70°C

# **▼** Application

I +Outdoor Occasion such as stadium/sport, wharve, airport and etc.

"Non-dim/dim" and "Mono/Tunable white/chromatic" is availble, Pls confirm before ordering.

ON/OFF 0-10V

DALI