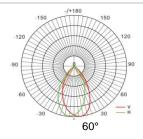

rve, airport and etc.







"Non-dim/dim" and "Mono/Tunable white/chromatic" is availble, Pls confirm before ordering.



ON/OFF 0-10V

DALI

## **▼** Technical Data

| Model      | SIZE<br>(mm)  | POWER<br>(W/M) | CRI | CCT (K)    | LUMINOUS  | VOLT      | Control          | Beam Angle | PF    | N.W       |
|------------|---------------|----------------|-----|------------|-----------|-----------|------------------|------------|-------|-----------|
| SL-03C-750 | 565X652X352mm | 750 W          | >70 | 3000-5700K | 112500 LM | AC90-305V | On/Off or<br>Dim | 15/30°     | >0.95 | 20.00 kgs |

#### I + Notes:

- Finish: Black, and customized RAL available
- 2. It can be changed into 4 basic combinations from 300W-1200W.

## **▼** Simulation

# **▼** Project





## **▼** Photometric curve