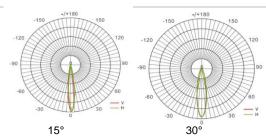

harve, airport and etc.







"Non-dim/dim" and "Mono/Tunable white/chromatic" is availble, Pls confirm before ordering.



ON/OFF 0-10V

DALI

## **▼** Technical Data

| Model      | SIZE<br>(mm)  | POWER<br>(W/M) | CRI | CCT (K)    | LUMINOUS  | VOLT      | Control          | Beam Angle | PF    | N.W       |
|------------|---------------|----------------|-----|------------|-----------|-----------|------------------|------------|-------|-----------|
| SL-03C-750 | 565X652X352mm | 750 W          | >70 | 3000-5700K | 112500 LM | AC90-305V | On/Off or<br>Dim | 15/30°     | >0.95 | 20.00 kgs |

#### I + Notes:

- Finish: Black, and customized RAL available
- 2. It can be changed into 4 basic combinations from 300W-1200W.

## **▼** Simulation

# **▼** Project





## **▼** Photometric curve