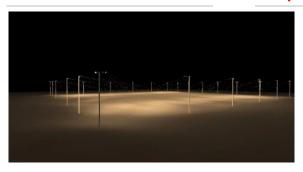

ccasion such as stadium/sport, wharve, airport and etc.







"Non-dim/dim" and "Mono/Tunable white/chromatic" is availble, Pls confirm before ordering.



ON/OFF 0-10V

DALI

## **▼** Technical Data

| Model      | SIZE<br>(mm)  | POWER<br>(W/M) | CRI | CCT (K)    | LUMINOUS  | VOLT      | Control          | Beam Angle | PF    | N.W       |
|------------|---------------|----------------|-----|------------|-----------|-----------|------------------|------------|-------|-----------|
| SL-03C-750 | 565X652X352mm | 750 W          | >70 | 3000-5700K | 112500 LM | AC90-305V | On/Off or<br>Dim | 15/30°     | >0.95 | 20.00 kgs |

#### I + Notes:

- Finish: Black, and customized RAL available
- 2. It can be changed into 4 basic combinations from 300W-1200W.

## **▼** Simulation

# **▼** Project





## **▼** Photometric curve