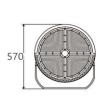

## **▼** Technical Data

| Model      | SIZE<br>(mm)  | POWER<br>(W/M) | CRI | CCT (K)    | LUMINOUS  | VOLT      | Control          | Beam Angle | PF    | N.W       |
|------------|---------------|----------------|-----|------------|-----------|-----------|------------------|------------|-------|-----------|
| SL-03C-750 | 565X652X352mm | 750 W          | >70 | 3000-5700K | 112500 LM | AC90-305V | On/Off or<br>Dim | 15/30°     | >0.95 | 20.00 kgs |