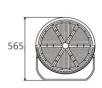

#### ▼ Technical Data

| Model       | SIZE<br>(mm)  | POWER<br>(W/M) | CRI | CCT (K)    | LUMINOUS  | VOLT      | Control          | Beam Angle | PF    | N.W       |
|-------------|---------------|----------------|-----|------------|-----------|-----------|------------------|------------|-------|-----------|
| SL-03D-1000 | 640X730X390mm | 1000 W         | >70 | 3000-5700K | 150000 LM | AC90-305V | On/Off or<br>Dim | 15/30°     | >0.95 | 28.00 kgs |
| SL-03D-1200 | 640X730X390mm | 1200 W         | >70 | 3000-5700K | 180000 LM | AC90-305V | On/Off or<br>Dim | 15/30°     | >0.95 | 28.00 kgs |