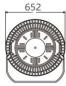

#### ▼ Technical Data

| Model       | SIZE<br>(mm)  | POWER<br>(W/M) | CRI | CCT (K)    | LUMINOUS  | VOLT      | Control          | Beam Angle | PF    | N.W       |
|-------------|---------------|----------------|-----|------------|-----------|-----------|------------------|------------|-------|-----------|
| SL-03D-1000 | 640X730X390mm | 1000 W         | >70 | 3000-5700K | 150000 LM | AC90-305V | On/Off or<br>Dim | 15/30°     | >0.95 | 28.00 kgs |
| SL-03D-1200 | 640X730X390mm | 1200 W         | >70 | 3000-5700K | 180000 LM | AC90-305V | On/Off or<br>Dim | 15/30°     | >0.95 | 28.00 kgs |