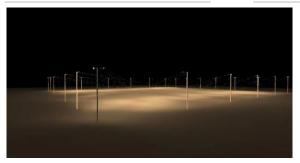

**DALI** 



ON/OFF 0-10V

#### ▼ Technical Data

| Model       | SIZE<br>(mm)  | POWER<br>(W/M) | CRI | CCT (K)    | LUMINOUS  | VOLT      | Control          | Beam Angle | PF    | N.W       |
|-------------|---------------|----------------|-----|------------|-----------|-----------|------------------|------------|-------|-----------|
| SL-03D-1000 | 640X730X390mm | 1000 W         | >70 | 3000-5700K | 150000 LM | AC90-305V | On/Off or<br>Dim | 15/30°     | >0.95 | 28.00 kgs |
| SL-03D-1200 | 640X730X390mm | 1200 W         | >70 | 3000-5700K | 180000 LM | AC90-305V | On/Off or<br>Dim | 15/30°     | >0.95 | 28.00 kgs |

#### I + Notes:

- Finish: Black, and customized RAL available
- 2. It can be changed into 4 basic combinations from 300W-1200W.

#### **▼** Simulation

### **▼** Project







#### **▼** Photometric curve