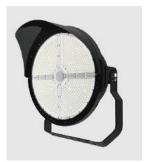

#### **▼** Charaterastic

Light Up Your Game: Unbeatable Stadium Lighting

1.Uncompromising Performance: Advanced LED technology delivers bright, consistent light, making it perfect for any sport and weather condition.

- +Pole mounting or wall mounting
- +Working temperature is -50°C to 70°C

#### ▼ Technical Data

| Model       | SIZE<br>(mm)  | POWER<br>(W/M) | CRI | CCT (K)    | LUMINOUS  | VOLT      | Control          | Beam Angle | PF    | N.W       |
|-------------|---------------|----------------|-----|------------|-----------|-----------|------------------|------------|-------|-----------|
| SL-03D-1000 | 640X730X390mm | 1000 W         | >70 | 3000-5700K | 150000 LM | AC90-305V | On/Off or<br>Dim | 15/30°     | >0.95 | 28.00 kgs |
| SL-03D-1200 | 640X730X390mm | 1200 W         | >70 | 3000-5700K | 180000 LM | AC90-305V | On/Off or<br>Dim | 15/30°     | >0.95 | 28.00 kgs |