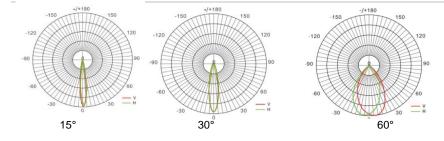

echnical Data

| Model       | SIZE<br>(mm)  | POWER<br>(W/M) | CRI | CCT (K)    | LUMINOUS  | VOLT      | Control          | Beam Angle | PF    | N.W       |
|-------------|---------------|----------------|-----|------------|-----------|-----------|------------------|------------|-------|-----------|
| SL-03D-1000 | 640X730X390mm | 1000 W         | >70 | 3000-5700K | 150000 LM | AC90-305V | On/Off or<br>Dim | 15/30°     | >0.95 | 28.00 kgs |
| SL-03D-1200 | 640X730X390mm | 1200 W         | >70 | 3000-5700K | 180000 LM | AC90-305V | On/Off or<br>Dim | 15/30°     | >0.95 | 28.00 kgs |

#### I + Notes:

- Finish: Black, and customized RAL available
- 2. It can be changed into 4 basic combinations from 300W-1200W.

#### **▼** Simulation

### **▼** Project







#### **▼** Photometric curve