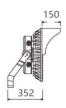

#### ▼ Technical Data

| Model       | SIZE<br>(mm)  | POWER<br>(W/M) | CRI | CCT (K)    | LUMINOUS  | VOLT      | Control          | Beam Angle | PF    | N.W       |
|-------------|---------------|----------------|-----|------------|-----------|-----------|------------------|------------|-------|-----------|
| SL-03D-1000 | 640X730X390mm | 1000 W         | >70 | 3000-5700K | 150000 LM | AC90-305V | On/Off or<br>Dim | 15/30°     | >0.95 | 28.00 kgs |
| SL-03D-1200 | 640X730X390mm | 1200 W         | >70 | 3000-5700K | 180000 LM | AC90-305V | On/Off or<br>Dim | 15/30°     | >0.95 | 28.00 kgs |