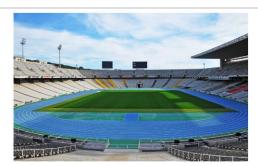

*DALI** 



ON/OFF 0-10V

#### ▼ Technical Data

| Model       | SIZE<br>(mm)  | POWER<br>(W/M) | CRI | CCT (K)    | LUMINOUS  | VOLT      | Control          | Beam Angle | PF    | N.W       |
|-------------|---------------|----------------|-----|------------|-----------|-----------|------------------|------------|-------|-----------|
| SL-03D-1000 | 640X730X390mm | 1000 W         | >70 | 3000-5700K | 150000 LM | AC90-305V | On/Off or<br>Dim | 15/30°     | >0.95 | 28.00 kgs |
| SL-03D-1200 | 640X730X390mm | 1200 W         | >70 | 3000-5700K | 180000 LM | AC90-305V | On/Off or<br>Dim | 15/30°     | >0.95 | 28.00 kgs |

#### I + Notes:

- Finish: Black, and customized RAL available
- 2. It can be changed into 4 basic combinations from 300W-1200W.

#### **▼** Simulation

### **▼** Project







#### **▼** Photometric curve