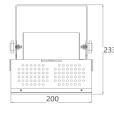

## **▼** Technical Data

| Model      | SIZE<br>(mm)  | POWER<br>(W/M) | CRI | CCT (K)    | LUMINOUS | VOLT      | Control          | Beam Angle | PF    | N.W      |
|------------|---------------|----------------|-----|------------|----------|-----------|------------------|------------|-------|----------|
| SL-04A-72  | 200X200X233mm | 72 W           | >80 | 3000-5700K | 12600 LM | AC90-305V | On/Off or<br>Dim | 120°       | >0.95 | 4.80 kgs |
| SL-04A-100 | 200X200X233mm | 100 W          | >80 | 3000-5700K | 17500 LM | AC90-305V | On/Off or<br>Dim | 120°       | >0.95 | 4.80 kgs |