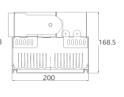

## **▼** Technical Data

| Model      | SIZE<br>(mm)  | POWER<br>(W/M) | CRI | CCT (K)    | LUMINOUS | VOLT      | Control          | Beam Angle | PF    | N.W      |
|------------|---------------|----------------|-----|------------|----------|-----------|------------------|------------|-------|----------|
| SL-04A-72  | 200X200X233mm | 72 W           | >80 | 3000-5700K | 12600 LM | AC90-305V | On/Off or<br>Dim | 120°       | >0.95 | 4.80 kgs |
| SL-04A-100 | 200X200X233mm | 100 W          | >80 | 3000-5700K | 17500 LM | AC90-305V | On/Off or<br>Dim | 120°       | >0.95 | 4.80 kgs |