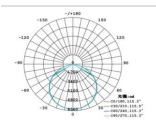

Model      | SIZE<br>(mm)  | POWER<br>(W/M) | CRI | CCT (K)    | LUMINOUS | VOLT      | Control          | Beam Angle | PF    | N.W      |
|------------|---------------|----------------|-----|------------|----------|-----------|------------------|------------|-------|----------|
| SL-04A-72  | 200X200X233mm | 72 W           | >80 | 3000-5700K | 12600 LM | AC90-305V | On/Off or<br>Dim | 120°       | >0.95 | 4.80 kgs |
| SL-04A-100 | 200X200X233mm | 100 W          | >80 | 3000-5700K | 17500 LM | AC90-305V | On/Off or<br>Dim | 120°       | >0.95 | 4.80 kgs |

- I **+**Notes:
  - Finish: Black, and customized RAL available
  - 2. It has two size with 4 different watt from 72W-200W, also can make different head combination.

#### **▼** Simulation

# ▼ Project





### **▼** Photometric curve







120°