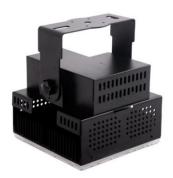

#### **▼** Charaterastic

Built to Last & Shine Bright

- 1.Cool Operation: Airflow design prevents overheating and ensures long LED lifespan.
- 2.Rugged Construction: High-grade aluminum housing with a protective coating resists impact, dust, and moisture.
- 3. Advanced Heat Dissipation: Dual-chamber design isolates heat sources for optimal performance.
- 4.Reliable & Efficient: High-voltage protection and efficient LEDs deliver long life and brightness even with fluctuating power grids.
- +Pole mounting or wall mounting
- +Working temperature is -50°C to 70°C

- I **+**Notes:
  - Finish: Black, and customized RAL available
  - 2. It has two size with 4 different watt from 72W-200W, also can make different head combination.