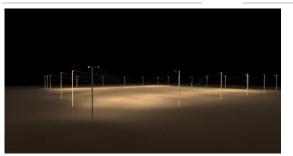

ces for optimal performance.



#### Technical Data

| Model      | SIZE<br>(mm)  | POWER<br>(W/M) | CRI | ССТ (К)    | LUMINOUS | VOLT      | Control          | Beam Angle | PF    | N.W      |
|------------|---------------|----------------|-----|------------|----------|-----------|------------------|------------|-------|----------|
| SL-04B-150 | 256X256X292mm | 150 W          | >80 | 3000-5700K | 26250 LM | AC90-305V | On/Off or<br>Dim | 120°       | >0.95 | 6.80 kgs |
| SL-04B-200 | 256X256X292mm | 200 W          | >80 | 3000-5700K | 35000 LM | AC90-305V | On/Off or<br>Dim | 120°       | >0.95 | 7.20 kgs |

I+Notes

Finish: Black, and customized RAL available
 It has two size with 4 different watt from 72W-200W, also can make different head combination.

#### Simulation

### ▼ Project





#### **Photometric curve**