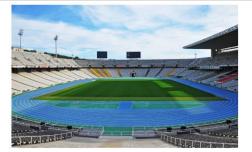

s for optimal performance.



#### Technical Data

| Model      | SIZE<br>(mm)  | POWER<br>(W/M) | CRI | ССТ (К)    | LUMINOUS | VOLT      | Control          | Beam Angle | PF    | N.W      |
|------------|---------------|----------------|-----|------------|----------|-----------|------------------|------------|-------|----------|
| SL-04B-150 | 256X256X292mm | 150 W          | >80 | 3000-5700K | 26250 LM | AC90-305V | On/Off or<br>Dim | 120°       | >0.95 | 6.80 kgs |
| SL-04B-200 | 256X256X292mm | 200 W          | >80 | 3000-5700K | 35000 LM | AC90-305V | On/Off or<br>Dim | 120°       | >0.95 | 7.20 kgs |

I+Notes

Finish: Black, and customized RAL available
 It has two size with 4 different watt from 72W-200W, also can make different head combination.

#### Simulation

### ▼ Project





#### **Photometric curve**