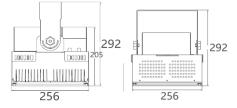

#### Technical Data

| Model      | SIZE<br>(mm)  | POWER<br>(W/M) | CRI | ССТ (К)    | LUMINOUS | VOLT      | Control          | Beam Angle | PF    | N.W      |
|------------|---------------|----------------|-----|------------|----------|-----------|------------------|------------|-------|----------|
| SL-04B-150 | 256X256X292mm | 150 W          | >80 | 3000-5700K | 26250 LM | AC90-305V | On/Off or<br>Dim | 120°       | >0.95 | 6.80 kgs |
| SL-04B-200 | 256X256X292mm | 200 W          | >80 | 3000-5700K | 35000 LM | AC90-305V | On/Off or<br>Dim | 120°       | >0.95 | 7.20 kgs |

I+Notes

Finish: Black, and customized RAL available
 It has two size with 4 different watt from 72W-200W, also can make different head combination.