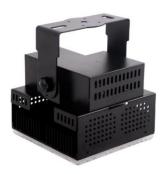

## LED SPORT LIGHT

# RIDILUX

CE **IP66** 

▼ Charaterastic Built to Last & Shine Bright

fluctuating power grids.

moisture.

+Pole mounting or wall mounting
+Working temperature is -50°C to 70°C

 ${\rm I}$  +Outdoor Occasion such as stadium/sport, wharve, airport and etc.

#### "Non-dim/dim" and "Mono/Tunable white/chromatic" is availble, Pls confirm before ordering.

1.Cool Operation: Airflow design prevents overheating and ensures long LED lifespan.

2.Rugged Construction: High-grade aluminum housing with a protective coating resists impact, dust, and

4.Reliable & Efficient: High-voltage protection and efficient LEDs deliver long life and brightness even with

3.Advanced Heat Dissipation: Dual-chamber design isolates heat sources for optimal performance.

#### Technical Data

| Model      | SIZE<br>(mm)  | POWER<br>(W/M) | CRI | ССТ (К)    | LUMINOUS | VOLT      | Control          | Beam Angle | PF    | N.W      |
|------------|---------------|----------------|-----|------------|----------|-----------|------------------|------------|-------|----------|
| SL-04B-150 | 256X256X292mm | 150 W          | >80 | 3000-5700K | 26250 LM | AC90-305V | On/Off or<br>Dim | 120°       | >0.95 | 6.80 kgs |
| SL-04B-200 | 256X256X292mm | 200 W          | >80 | 3000-5700K | 35000 LM | AC90-305V | On/Off or<br>Dim | 120°       | >0.95 | 7.20 kgs |

I+Notes

Finish: Black, and customized RAL available
 It has two size with 4 different watt from 72W-200W, also can make different head combination.