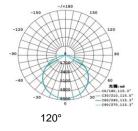

#### Technical Data

| Model      | SIZE<br>(mm)  | POWER<br>(W/M) | CRI | ССТ (К)    | LUMINOUS | VOLT      | Control          | Beam Angle | PF    | N.W      |
|------------|---------------|----------------|-----|------------|----------|-----------|------------------|------------|-------|----------|
| SL-04B-150 | 256X256X292mm | 150 W          | >80 | 3000-5700K | 26250 LM | AC90-305V | On/Off or<br>Dim | 120°       | >0.95 | 6.80 kgs |
| SL-04B-200 | 256X256X292mm | 200 W          | >80 | 3000-5700K | 35000 LM | AC90-305V | On/Off or<br>Dim | 120°       | >0.95 | 7.20 kgs |

I+Notes

Finish: Black, and customized RAL available
 It has two size with 4 different watt from 72W-200W, also can make different head combination.

#### Simulation

### ▼ Project





#### **Photometric curve**