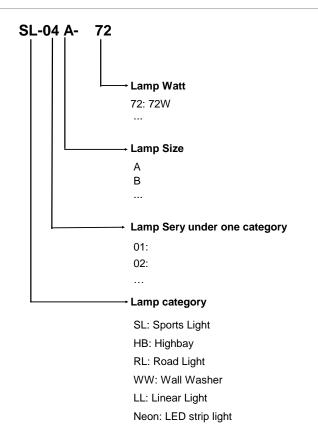

---|------------|-------|----------|
| SL-04A-72  | 200X200X233mm | 72 W           | >80 | 3000-5700K | 12600 LM | AC90-305V | On/Off or<br>Dim | 120°       | >0.95 | 4.80 kgs |
| SL-04A-100 | 200X200X233mm | 100 W          | >80 | 3000-5700K | 17500 LM | AC90-305V | On/Off or<br>Dim | 120°       | >0.95 | 4.80 kgs |
| SL-04B-150 | 256X256X292mm | 150 W          | >80 | 3000-5700K | 26250 LM | AC90-305V | On/Off or<br>Dim | 120°       | >0.95 | 6.80 kgs |
| SL-04B-200 | 256X256X292mm | 200 W          | >80 | 3000-5700K | 35000 LM | AC90-305V | On/Off or<br>Dim | 120°       | >0.95 | 7.20 kgs |

I+Notes:

Finish: Black, and customized RAL available
It has two size with 4 different watt from 72W-200W, also can make different head combination.

### Photometric curve





### ▼ Naming scheme



s

## LED SPORT LIGHT

# RIDILUX



CE IP66

#### ▼ Charaterastic

Built to Last & Shine Bright

1.Cool Operation: Airflow design prevents overheating and ensures long LED lifespan.

2.Rugged Construction: High-grade aluminum housing with a protective coating resists impact, dust, and moisture.

3.Advanced Heat Dissipation: Dual-chamber design isolates heat sources for optimal performance.

4.Reliable & Efficient: High-voltage protection and efficient LEDs deliver long life and brightness even with fluctuating power grids.

+Pole mounting or wall mounting

+Working temperature is -50°C to 70°C

### Application

I+Outdoor Occasion such as stadium/sport, wharve, airport and etc.



#### "Non-dim/dim" and "Mono/Tunable white/chromatic" is available, Pls confirm before ordering.



#### Tech