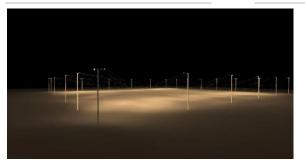

s impact, dust, and moisture.

3.Advanced Heat Dissipation: Dual-chamber design isolates heat sources for optimal performance.

4.Reliable & Efficient: High-voltage protection and efficient LEDs deliver long life and brightness even with fluctuating power grids.

+Pole mounting or wall mounting

+Working temperature is -50°C to 70°C

### Application

I+Outdoor Occasion such as stadium/sport, wharve, airport and etc.



#### "Non-dim/dim" and "Mono/Tunable white/chromatic" is availble, Pls confirm before ordering.



#### Technical Data

| >0.95 | 6.80 kgs |
|-------|----------|
| >0.95 | 7.20 kgs |
|       |          |

Finish: Black, and customized RAL available
It has two size with 4 different watt from 72W-200W, also can make different head combination.

#### Simulation

### ▼ Project





#### **Photometric curve**



LED SPORT LIGHT