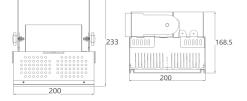

### ▼ Technical Data (full sery)

| Model      | SIZE<br>(mm)  | POWER<br>(W/M) | CRI | ССТ (К)    | LUMINOUS | VOLT      | Control          | Beam Angle | PF    | N.W      |
|------------|---------------|----------------|-----|------------|----------|-----------|------------------|------------|-------|----------|
| SL-04A-72  | 200X200X233mm | 72 W           | >80 | 3000-5700K | 12600 LM | AC90-305V | On/Off or<br>Dim | 120°       | >0.95 | 4.80 kgs |
| SL-04A-100 | 200X200X233mm | 100 W          | >80 | 3000-5700K | 17500 LM | AC90-305V | On/Off or<br>Dim | 120°       | >0.95 | 4.80 kgs |
| SL-04B-150 | 256X256X292mm | 150 W          | >80 | 3000-5700K | 26250 LM | AC90-305V | On/Off or<br>Dim | 120°       | >0.95 | 6.80 kgs |
| SL-04B-200 | 256X256X292mm | 200 W          | >80 | 3000-5700K | 35000 LM | AC90-305V | On/Off or<br>Dim | 120°       | >0.95 | 7.20 kgs |

#### Technical Data

| Model      | SIZE<br>(mm)  | POWER<br>(W/M) | CRI | ССТ (К)    | LUMINOUS | VOLT      | Control          | Beam Angle | PF    | N.W      |
|------------|---------------|----------------|-----|------------|----------|-----------|------------------|------------|-------|----------|
| SL-04A-72  | 200X200X233mm | 72 W           | >80 | 3000-5700K | 12600 LM | AC90-305V | On/Off or<br>Dim | 120°       | >0.95 | 4.80 kgs |
| SL-04A-100 | 200X200X233mm | 100 W          | >80 | 3000-5700K | 17500 LM | AC90-305V | On/Off or<br>Dim | 120°       | >0.95 | 4.80 kgs |