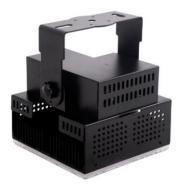

#### ▼ Charaterastic

#### Built to Last & Shine Bright

1.Cool Operation: Airflow design prevents overheating and ensures long LED lifespan.

2.Rugged Construction: High-grade aluminum housing with a protective coating resists impact, dust, and moisture.

3. Advanced Heat Dissipation: Dual-chamber design isolates heat sources for optimal performance.

4.Reliable & Efficient: High-voltage protection and efficient LEDs deliver long life and brightness even with fluctuating power grids.