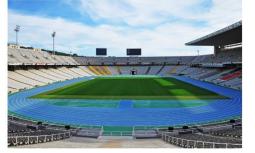

impact, dust, and moisture.

3.Advanced Heat Dissipation: Dual-chamber design isolates heat sources for optimal performance.

4.Reliable & Efficient: High-voltage protection and efficient LEDs deliver long life and brightness even with fluctuating power grids.

+Pole mounting or wall mounting

+Working temperature is -50°C to 70°C

### Application

I+Outdoor Occasion such as stadium/sport, wharve, airport and etc.



#### "Non-dim/dim" and "Mono/Tunable white/chromatic" is availble, Pls confirm before ordering.



#### Technical Data

| >0.95 | 6.80 kgs |
|-------|----------|
| >0.95 | 7.20 kgs |
|       |          |

Finish: Black, and customized RAL available
It has two size with 4 different watt from 72W-200W, also can make different head combination.

#### Simulation

### ▼ Project





#### **Photometric curve**



LED SPORT LIGHT