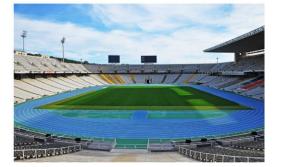

prevents overheating and ensures long LED lifespan.

2.Rugged Construction: High-grade aluminum housing with a protective coating resists impact, dust, and moisture.

3. Advanced Heat Dissipation: Dual-chamber design isolates heat sources for optimal performance.

4.Reliable & Efficient: High-voltage protection and efficient LEDs deliver long life and brightness even with fluctuating power grids.

+Pole mounting or wall mounting

+Working temperature is -50°C to 70°C

#### Application

I+Outdoor Occasion such as stadium/sport, wharve, airport and etc.

▼ "Non-dim/dim" and "Mono/Tunable white/chromatic" is availble, PIs confirm before ordering.



ON/OFF 0-10V DALI

#### **Family Matrix** (Two size with 4 different watt )



# **RIDILUX**

## LED SPORT LIGHT

#### Simulation

▼ Project





### ▼ Technical Data (full sery)

| Model      | SIZE<br>(mm)  | POWER<br>(W/M) | CRI | ССТ (К)    | LUMINOUS | VOLT      | Control          | Beam Angle | PF    | N.W      |
|------------|---------------|----------------|-----|------------|----------|-----------|------------------|------------|-------|----------|
| SL-04A-72  | 200X200X233mm | 72 W           | >80 | 3000-5700K | 12600 LM | AC90-305V | On/Off or<br>Dim | 120°       | >0.95 | 4.80 kgs |
| SL-04A-100 | 200X200X233mm | 100 W          | >80 | 3000-5700K | 17500 LM | AC90-305V | On/Off or<br>Dim | 120°       | >0.95 | 4.80 kgs |
| SL-04B-150 | 256X256X292mm | 150 W          | >80 | 3000-5700K | 26250 LM | AC90-305V | On/Off or<br>Dim | 120°       | >0.95 | 6.80 kgs |
| SL-04B-200 | 256X256X292mm | 200 W          | >80 | 3000-