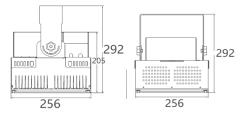

### ▼ Technical Data (full sery)

| Model      | SIZE<br>(mm)  | POWER<br>(W/M) | CRI | ССТ (К)    | LUMINOUS | VOLT      | Control          | Beam Angle | PF    | N.W      |
|------------|---------------|----------------|-----|------------|----------|-----------|------------------|------------|-------|----------|
| SL-04A-72  | 200X200X233mm | 72 W           | >80 | 3000-5700K | 12600 LM | AC90-305V | On/Off or<br>Dim | 120°       | >0.95 | 4.80 kgs |
| SL-04A-100 | 200X200X233mm | 100 W          | >80 | 3000-5700K | 17500 LM | AC90-305V | On/Off or<br>Dim | 120°       | >0.95 | 4.80 kgs |
| SL-04B-150 | 256X256X292mm | 150 W          | >80 | 3000-5700K | 26250 LM | AC90-305V | On/Off or<br>Dim | 120°       | >0.95 | 6.80 kgs |
| SL-04B-200 | 256X256X292mm | 200 W          | >80 | 3000-5700K | 35000 LM | AC90-305V | On/Off or<br>Dim | 120°       | >0.95 | 7.20 kgs |

#### Technical Data

| Model      | SIZE<br>(mm)  | POWER<br>(W/M) | CRI | ССТ (К)    | LUMINOUS | VOLT      | Control          | Beam Angle | PF    | N.W      |
|------------|---------------|----------------|-----|------------|----------|-----------|------------------|------------|-------|----------|
| SL-04A-72  | 200X200X233mm | 72 W           | >80 | 3000-5700K | 12600 LM | AC90-305V | On/Off or<br>Dim | 120°       | >0.95 | 4.80 kgs |
| SL-04A-100 | 200X200X233mm | 100 W          | >80 | 3000-5700K | 17500 LM | AC90-305V | On/Off or<br>Dim | 120°       | >0.95 | 4.80 kgs |