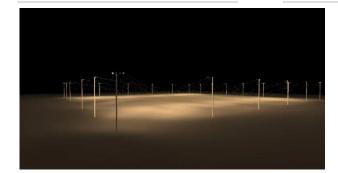

gn prevents overheating and ensures long LED lifespan.

2.Rugged Construction: High-grade aluminum housing with a protective coating resists impact, dust, and moisture.

3. Advanced Heat Dissipation: Dual-chamber design isolates heat sources for optimal performance.

4.Reliable & Efficient: High-voltage protection and efficient LEDs deliver long life and brightness even with fluctuating power grids.

+Pole mounting or wall mounting

+Working temperature is -50°C to 70°C

#### Application

I+Outdoor Occasion such as stadium/sport, wharve, airport and etc.

▼ "Non-dim/dim" and "Mono/Tunable white/chromatic" is availble, PIs confirm before ordering.



ON/OFF 0-10V DALI

#### **Family Matrix** (Two size with 4 different watt )



# **RIDILUX**

## LED SPORT LIGHT

#### Simulation

▼ Project





### ▼ Technical Data (full sery)

| Model      | SIZE<br>(mm)  | POWER<br>(W/M) | CRI | ССТ (К)    | LUMINOUS | VOLT      | Control          | Beam Angle | PF    | N.W      |
|------------|---------------|----------------|-----|------------|----------|-----------|------------------|------------|-------|----------|
| SL-04A-72  | 200X200X233mm | 72 W           | >80 | 3000-5700K | 12600 LM | AC90-305V | On/Off or<br>Dim | 120°       | >0.95 | 4.80 kgs |
| SL-04A-100 | 200X200X233mm | 100 W          | >80 | 3000-5700K | 17500 LM | AC90-305V | On/Off or<br>Dim | 120°       | >0.95 | 4.80 kgs |
| SL-04B-150 | 256X256X292mm | 150 W          | >80 | 3000-5700K | 26250 LM | AC90-305V | On/Off or<br>Dim | 120°       | >0.95 | 6.80 kgs |
| SL-04B-200 | 256X256X292mm | 200 W          | >80 | 300