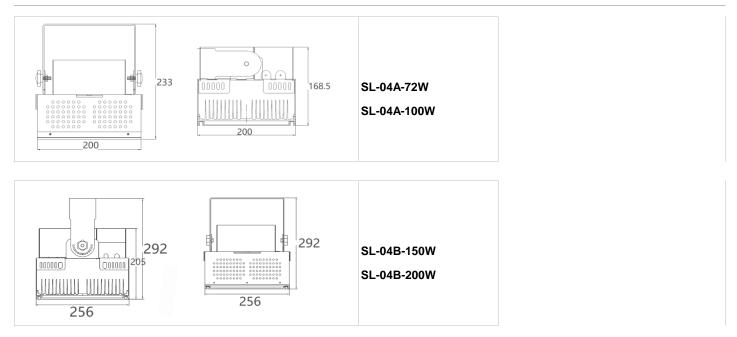

#### **Family Matrix** (Two size with 4 different watt )

### ▼ Technical Data (full sery)

| Model      | SIZE<br>(mm)  | POWER<br>(W/M) | CRI | ССТ (К)    | LUMINOUS | VOLT      | Control          | Beam Angle | PF    | N.W      |
|------------|---------------|----------------|-----|------------|----------|-----------|------------------|------------|-------|----------|
| SL-04A-72  | 200X200X233mm | 72 W           | >80 | 3000-5700K | 12600 LM | AC90-305V | On/Off or<br>Dim | 120°       | >0.95 | 4.80 kgs |
| SL-04A-100 | 200X200X233mm | 100 W          | >80 | 3000-5700K | 17500 LM | AC90-305V | On/Off or<br>Dim | 120°       | >0.95 | 4.80 kgs |
| SL-04B-150 | 256X256X292mm | 150 W          | >80 | 3000-5700K | 26250 LM | AC90-305V | On/Off or<br>Dim | 120°       | >0.95 | 6.80 kgs |
| SL-04B-200 | 256X256X292mm | 200 W          | >80 | 3000-5700K | 35000 LM | AC90-305V | On/Off or<br>Dim | 120°       | >0.95 | 7.20 kgs |

#### Technical Data

| Model      | SIZE<br>(mm)  | POWER<br>(W/M) | CRI | ССТ (К)    | LUMINOUS | VOLT      | Control          | Beam Angle | PF    | N.W      |
|------------|---------------|----------------|-----|------------|----------|-----------|------------------|------------|-------|----------|
| SL-04A-72  | 200X200X233mm | 72 W           | >80 | 3000-5700K | 12600 LM | AC90-305V | On/Off or<br>Dim | 120°       | >0.95 | 4.80 kgs |
| SL-04A-100 | 200X200X233mm | 100 W          | >80 | 3000-5700K | 17500 LM | AC90-305V | On/Off or<br>Dim | 120°       | >0.95 | 4.80 kgs |