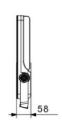

#### **▼** Technical Data

| Model      | SIZE<br>(mm) | POWER<br>(W/M) | CRI | сст (к)    | LUMINOUS | VOLT       | Control | Beam Angle    | PF    | N.W      |
|------------|--------------|----------------|-----|------------|----------|------------|---------|---------------|-------|----------|
| SL-05D-200 | 416X352X58mm | 200 W          | >80 | 3000-6000K | 26000 LM | AC100-265V | ON/OFF  | 30/60/90/120° | >0.95 | 4.60 kgs |