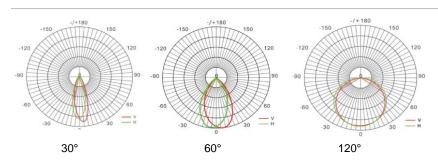

gs |
| SL-05B-100 | 315X269X50mm | 100 W          | >80 | 3000-6000K | 13000 LM | AC100-265V | ON/OFF  | 30/60/90/120° | >0.95 | 2.10 kgs |
| SL-05C-150 | 370X322X56mm | 150 W          | >80 | 3000-6000K | 19500 LM | AC100-265V | ON/OFF  | 30/60/90/120° | >0.95 | 3.40 kgs |
| SL-05D-200 | 416X352X58mm | 200 W          | >80 | 3000-6000K | 26000 LM | AC100-265V | ON/OFF  | 30/60/90/120° | >0.95 | 4.60 kgs |
| SL-05E-300 | 481X408X60mm | 300 W          | >80 | 3000-6000K | 39000 LM | AC100-265V | ON/OFF  | 30/60/90/120° | >0.95 | 5.80 kgs |
| SL-05F-400 | 490X520X65mm | 400 W          | >80 | 3000-6000K | 52000 LM | AC100-265V | ON/OFF  | 30/60/90/120° | >0.95 | 8.30 kgs |

- I +Notes:
  1. Finish: Gray, and customized RAL available
  2. It has six size with 6 different watt from 50W-400W.





## **▼** Naming scheme



SL: Sports Light
HB: Highbay
RL: Road Light
WW: Wall Washer
LL: Linear Light
Neon: LED strip light





Shine Smarter: The Future of Stadium Lighting

- 1.Precise & Sustainable: Minimizes light spill and glare, uses replaceable parts, and boasts plastic-free packaging for eco-friendly illumination.
- 2.Smart & Future-Proof: Integrates with smart cities, allows for upgrades, and features a modular design for easy maintenance.
- 3.Durable & Adjustable: Built to last with a weatherproof housing, and offers adjustable light levels for optimal use.
- +Pole mounting or wall mounting +Working temperature is -50°C to 70°C





## **▼** Application

 $\label{eq:continuous} \texttt{I} + \texttt{Outdoor} \ \texttt{Occasion} \ \texttt{such} \ \texttt{as} \ \texttt{stadium