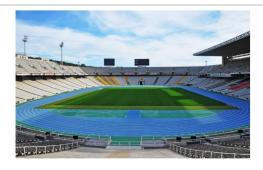

70°C



520



## **▼** Application

I +Outdoor Occasion such as stadium/sport, wharve, airport and etc.

"Non-dim/dim" and "Mono/Tunable white/chromatic" is availble, Pls confirm before ordering.



ON/OFF

#### **▼** Technical Data

| Model      | SIZE<br>(mm) | POWER<br>(W/M) | CRI | сст (к)    | LUMINOUS | VOLT       | Control | Beam Angle    | PF    | N.W      |
|------------|--------------|----------------|-----|------------|----------|------------|---------|---------------|-------|----------|
| SL-05F-400 | 490X520X65mm | 400 W          | >80 | 3000-6000K | 52000 LM | AC100-265V | ON/OFF  | 30/60/90/120° | >0.95 | 8.30 kgs |

## I + Notes:

- Finish: Gray, and customized RAL available
   It has six size with 6 different watt from 50W-400W.

## **▼** Simulation

## **▼** Project