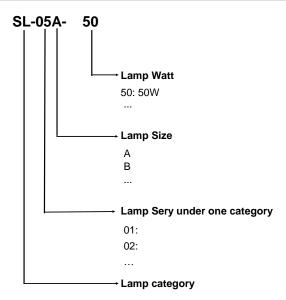

## **▼** Naming scheme

SL: Sports Light
HB: Highbay
RL: Road Light
WW: Wall Washer
LL: Linear Light
Neon: LED strip light

Shine Smarter: The Future of Stadium Lighting

- 1.Precise & Sustainable: Minimizes light spill and glare, uses replaceable parts, and boasts plastic-free packaging for eco-friendly illumination.
- 2.Smart & Future-Proof: Integrates with smart cities, allows for upgrades, and features a modular design for easy maintenance.
- 3.Durable & Adjustable: Built to last with a weatherproof housing, and offers adjustable light levels for optimal use.
- +Pole mounting or wall mounting +Working temperature is -50°C to 70°C