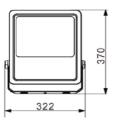

## ▼ Family Matrix (Six size with 6 different watt)

SL-05D-200

## **▼ Technical Data** (full sery)

| Model      | SIZE<br>(mm) | POWER<br>(W/M) | CRI | CCT (K)    | LUMINOUS | VOLT       | Control | Beam Angle    | PF    | N.W      |
|------------|--------------|----------------|-----|------------|----------|------------|---------|---------------|-------|----------|
| SL-05A-50  | 263X224X45mm | 50 W           | >80 | 3000-6000K | 6000 LM  | AC100-265V | ON/OFF  | 30/60/90/120° | >0.95 | 1.30 kgs |
| SL-05B-100 | 315X269X50mm | 100 W          | >80 | 3000-6000K | 13000 LM | AC100-265V | ON/OFF  | 30/60/90/120° | >0.95 | 2.10 kgs |
| SL-05C-150 | 370X322X56mm | 150 W          | >80 | 3000-6000K | 19500 LM | AC100-265V | ON/OFF  | 30/60/90/120° | >0.95 | 3.40 kgs |
| SL-05D-200 | 416X352X58mm | 200 W          | >80 | 3000-6000K | 26000 LM | AC100-265V | ON/OFF  | 30/60/90/120° | >0.95 | 4.60 kgs |
| SL-05E-300 | 481X408X60mm | 300 W          | >80 | 3000-6000K | 39000 LM | AC100-265V | ON/OFF  | 30/60/90/120° | >0.95 | 5.80 kgs |
| SL-05F-400 | 490X520X65mm | 400 W          | >80 | 3000-6000K | 52000 LM | AC100-265V | ON/OFF  | 30/60/90/120° | >0.95 | 8.30 kgs |