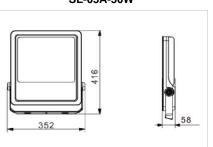

#### **▼** Technical Data

| Model      | SIZE<br>(mm) | POWER<br>(W/M) | CRI | сст (к)    | LUMINOUS | VOLT       | Control | Beam Angle    | PF    | N.W      |
|------------|--------------|----------------|-----|------------|----------|------------|---------|---------------|-------|----------|
| SL-05D-200 | 416X352X58mm | 200 W          | >80 | 3000-6000K | 26000 LM | AC100-265V | ON/OFF  | 30/60/90/120° | >0.95 | 4.60 kgs |