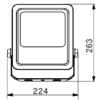

#### **▼** Technical Data

| Model     | SIZE<br>(mm) | POWER<br>(W/M) | CRI | ССТ (К)    | LUMINOUS | VOLT       | Control | Beam Angle    | PF    | N.W      |
|-----------|--------------|----------------|-----|------------|----------|------------|---------|---------------|-------|----------|
| SL-05A-50 | 263X224X45mm | 50 W           | >80 | 3000-6000K | 6000 LM  | AC100-265V | ON/OFF  | 30/60/90/120° | >0.95 | 1.30 kgs |