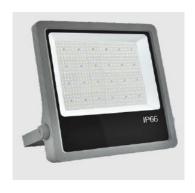

#### **▼** Charaterastic

Shine Smarter: The Future of Stadium Lighting

- 1.Precise & Sustainable: Minimizes light spill and glare, uses replaceable parts, and boasts plastic-free packaging for eco-friendly illumination.
- 2.Smart & Future-Proof: Integrates with smart cities, allows for upgrades, and features a modular design for
- 3. Durable & Adjustable: Built to last with a weatherproof housing, and offers adjustable light levels for optimal
- +Pole mounting or wall mounting +Working temperature is -50°C to 70°C

## **▼** Application

- I+Outdoor Occasion such as stadium/sport, wharve, airport and etc.
- "Non-dim/dim" and "Mono/Tunable white/chromatic" is availble, Pls confirm before ordering.

ON/OFF

## ▼ Family Matrix (Six size with 6 different watt)

SL-05D-200