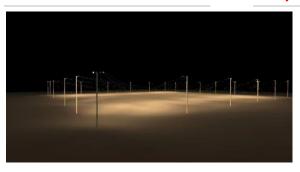

o 70°C





## **▼** Application

I +Outdoor Occasion such as stadium/sport, wharve, airport and etc.





"Non-dim/dim" and "Mono/Tunable white/chromatic" is availble, Pls confirm before ordering.



ON/OFF

#### **▼** Technical Data

| Model      | SIZE<br>(mm) | POWER<br>(W/M) | CRI | сст (к)    | LUMINOUS | VOLT       | Control | Beam Angle    | PF    | N.W      |
|------------|--------------|----------------|-----|------------|----------|------------|---------|---------------|-------|----------|
| SL-05D-200 | 416X352X58mm | 200 W          | >80 | 3000-6000K | 26000 LM | AC100-265V | ON/OFF  | 30/60/90/120° | >0.95 | 4.60 kgs |

#### I + Notes:

- Finish: Gray, and customized RAL available
   It has six size with 6 different watt from 50W-400W.

## **▼** Simulation

## **▼** Project











Shine Smarter: The Future of Stadium Lighting

- 1.Precise & Sustainable: Minimizes light spill and glare, uses replaceable parts, and boasts plastic-free packaging for eco-friendly illumination.
- 2.Smart & Future-Proof: Integrates with smart cities, allows for upgrades, and features a modular design for easy maintenance.
- 3.Durable & Adjustable: Built to last with a weatherproof housing, and offers adjustable light levels for optimal use.
- +Pole mounting or wall mounting +Working temperature is -50°C to 70°C





#### **▼** Application

 $\label{eq:continuous} \texttt{I} + \texttt{Outdoor} \ \texttt{Occasion} \ \texttt{such} \ \texttt{as} \ \texttt{stadium/sport}, \ \texttt{wharve}, \ \texttt{airport} \ \texttt{and} \ \texttt{etc}.$ 





"Non-dim/dim" and "Mono/Tunable white