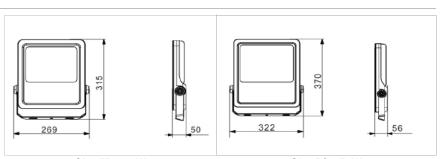

#### **▼** Technical Data

| Model      | SIZE<br>(mm) | POWER<br>(W/M) | CRI | сст (к)    | LUMINOUS | VOLT       | Control | Beam Angle    | PF    | N.W      |
|------------|--------------|----------------|-----|------------|----------|------------|---------|---------------|-------|----------|
| SL-05B-100 | 315X269X50mm | 100 W          | >80 | 3000-6000K | 13000 LM | AC100-265V | ON/OFF  | 30/60/90/120° | >0.95 | 2.10 kgs |

## ▼ Technical Data

| Model      | SIZE<br>(mm) | POWER<br>(W/M) | CRI | сст (к)    | LUMINOUS | VOLT       | Control | Beam Angle    | PF    | N.W      |
|------------|--------------|----------------|-----|------------|----------|------------|---------|---------------|-------|----------|
| SL-05C-150 | 370X322X56mm | 150 W          | >80 | 3000-6000K | 19500 LM | AC100-265V | ON/OFF  | 30/60/90/120° | >0.95 | 3.40 kgs |