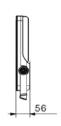

| AC100-265V | ON/OFF  | 30/60/90/120° | >0.95 | 2.10 kgs |

#### I + Notes:

- 1. Finish: Gray, and customized RAL available
- 2. It has six size with 6 different watt from 50W-400W.

## **▼** Simulation

## **▼** Project











Shine Smarter: The Future of Stadium Lighting

- 1.Precise & Sustainable: Minimizes light spill and glare, uses replaceable parts, and boasts plastic-free packaging for eco-friendly illumination.
- 2.Smart & Future-Proof: Integrates with smart cities, allows for upgrades, and features a modular design for easy maintenance.
- 3.Durable & Adjustable: Built to last with a weatherproof housing, and offers adjustable light levels for optimal use.
- +Pole mounting or wall mounting +Working temperature is -50°C to 70°C

## **( €** (♣) IP66

### **▼** Application





 $\label{eq:continuous} \texttt{I} + \texttt{Outdoor} \ \texttt{Occasion} \ \texttt{such} \ \texttt{as} \ \texttt{stadium/sport}, \ \texttt{wharve}, \ \texttt{airport} \ \texttt{and} \ \texttt{etc}.$ 

"Non-dim/dim" and "Mono/Tunable white/chromatic" is availble, Pls confirm before ordering.



ON/OFF

## ▼ Technical Data

| Model      | SIZE<br>(mm) | POWER<br>(W/M) | CRI | сст (к)    | LUMINOUS | VOLT       | Control | Beam Angle    | PF    | N.W      |
|------------|--------------|----------------|-----|------------|----------|------------|---------|---------------|-------|----------|
| SL-05C-150 | 370X322X56mm | 150 W          | >80 | 3000-6000K | 19500 LM | AC100-265V | ON/OFF  | 30/60/90/120° | >0.95 | 3.40 kgs |

#### I + Notes:

- Finish: Gray, and customized RAL available
   It