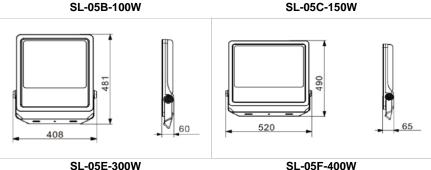

#### **▼** Technical Data

| Model      | SIZE<br>(mm) | POWER<br>(W/M) | CRI | CCT (K)    | LUMINOUS | VOLT       | Control | Beam Angle    | PF    | N.W      |
|------------|--------------|----------------|-----|------------|----------|------------|---------|---------------|-------|----------|
| SL-05E-300 | 481X408X60mm | 300 W          | >80 | 3000-6000K | 39000 LM | AC100-265V | ON/OFF  | 30/60/90/120° | >0.95 | 5.80 kgs |

#### **▼** Technical Data

| Model      | SIZE<br>(mm) | POWER<br>(W/M) | CRI | сст (к)    | LUMINOUS | VOLT       | Control | Beam Angle    | PF    | N.W      |
|------------|--------------|----------------|-----|------------|----------|------------|---------|---------------|-------|----------|
| SL-05F-400 | 490X520X65mm | 400 W          | >80 | 3000-6000K | 52000 LM | AC100-265V | ON/OFF  | 30/60/90/120° | >0.95 | 8.30 kgs |