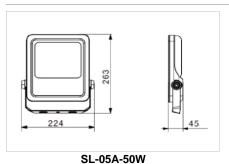

#### **▼** Technical Data

| Model     | SIZE<br>(mm) | POWER<br>(W/M) | CRI | ССТ (К)    | LUMINOUS | VOLT       | Control | Beam Angle    | PF    | N.W      |
|-----------|--------------|----------------|-----|------------|----------|------------|---------|---------------|-------|----------|
| SL-05A-50 | 263X224X45mm | 50 W           | >80 | 3000-6000K | 6000 LM  | AC100-265V | ON/OFF  | 30/60/90/120° | >0.95 | 1.30 kgs |