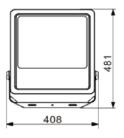

#### **▼** Technical Data

| Model      | SIZE<br>(mm) | POWER<br>(W/M) | CRI | CCT (K)    | LUMINOUS | VOLT       | Control | Beam Angle    | PF    | N.W      |
|------------|--------------|----------------|-----|------------|----------|------------|---------|---------------|-------|----------|
| SL-05E-300 | 481X408X60mm | 300 W          | >80 | 3000-6000K | 39000 LM | AC100-265V | ON/OFF  | 30/60/90/120° | >0.95 | 5.80 kgs |