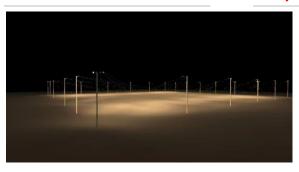

\ \texttt{as} \ \texttt{stadium/sport}, \ \texttt{wharve}, \ \texttt{airport} \ \texttt{and} \ \texttt{etc}.$ 

"Non-dim/dim" and "Mono/Tunable white/chromatic" is availble, Pls confirm before ordering.



ON/OFF

## ▼ Technical Data

| Model      | SIZE<br>(mm) | POWER<br>(W/M) | CRI | сст (к)    | LUMINOUS | VOLT       | Control | Beam Angle    | PF    | N.W      |
|------------|--------------|----------------|-----|------------|----------|------------|---------|---------------|-------|----------|
| SL-05C-150 | 370X322X56mm | 150 W          | >80 | 3000-6000K | 19500 LM | AC100-265V | ON/OFF  | 30/60/90/120° | >0.95 | 3.40 kgs |

#### I + Notes:

- Finish: Gray, and customized RAL available
   It has six size with 6 different watt from 50W-400W.

## **▼** Simulation

## **▼** Project











Shine Smarter: The Future of Stadium Lighting

- 1.Precise & Sustainable: Minimizes light spill and glare, uses replaceable parts, and boasts plastic-free packaging for eco-friendly illumination.
- 2.Smart & Future-Proof: Integrates with smart cities, allows for upgrades, and features a modular design for easy maintenance.
- 3.Durable & Adjustable: Built to last with a weatherproof housing, and offers adjustable light levels for optimal use.
- +Pole mounting or wall mounting +Working temperature is -50°C to 70°C





## **▼** Application

I +Outdoor Occasion such as stadium/sport, wharve, airport and etc.





"Non-dim/dim" and "Mono/Tunable white/chromatic" is availble, Pls confirm before ordering.



ON/OFF

#### **▼** Technical Data

| Model      | SIZE<br>(mm) | POWER<br>(W/M