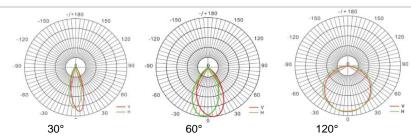

## **▼ Technical Data** (full sery)

| Model      | SIZE<br>(mm) | POWER<br>(W/M) | CRI | CCT (K)    | LUMINOUS | VOLT       | Control | Beam Angle    | PF    | N.W      |
|------------|--------------|----------------|-----|------------|----------|------------|---------|---------------|-------|----------|
| SL-05A-50  | 263X224X45mm | 50 W           | >80 | 3000-6000K | 6000 LM  | AC100-265V | ON/OFF  | 30/60/90/120° | >0.95 | 1.30 kgs |
| SL-05B-100 | 315X269X50mm | 100 W          | >80 | 3000-6000K | 13000 LM | AC100-265V | ON/OFF  | 30/60/90/120° | >0.95 | 2.10 kgs |
| SL-05C-150 | 370X322X56mm | 150 W          | >80 | 3000-6000K | 19500 LM | AC100-265V | ON/OFF  | 30/60/90/120° | >0.95 | 3.40 kgs |
| SL-05D-200 | 416X352X58mm | 200 W          | >80 | 3000-6000K | 26000 LM | AC100-265V | ON/OFF  | 30/60/90/120° | >0.95 | 4.60 kgs |
| SL-05E-300 | 481X408X60mm | 300 W          | >80 | 3000-6000K | 39000 LM | AC100-265V | ON/OFF  | 30/60/90/120° | >0.95 | 5.80 kgs |
| SL-05F-400 | 490X520X65mm | 400 W          | >80 | 3000-6000K | 52000 LM | AC100-265V | ON/OFF  | 30/60/90/120° | >0.95 | 8.30 kgs |