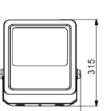

## **▼ Technical Data** (full sery)

| Model      | SIZE<br>(mm) | POWER<br>(W/M) | CRI | CCT (K)    | LUMINOUS | VOLT       | Control | Beam Angle    | PF    | N.W      |
|------------|--------------|----------------|-----|------------|----------|------------|---------|---------------|-------|----------|
| SL-05A-50  | 263X224X45mm | 50 W           | >80 | 3000-6000K | 6000 LM  | AC100-265V | ON/OFF  | 30/60/90/120° | >0.95 | 1.30 kgs |
| SL-05B-100 | 315X269X50mm | 100 W          | >80 | 3000-6000K | 13000 LM | AC100-265V | ON/OFF  | 30/60/90/120° | >0.95 | 2.10 kgs |
| SL-05C-150 | 370X322X56mm | 150 W          | >80 | 3000-6000K | 19500 LM | AC100-265V | ON/OFF  | 30/60/90/120° | >0.95 | 3.40 kgs |
| SL-05D-200 | 416X352X58mm | 200 W          | >80 | 3000-6000K | 26000 LM | AC100-265V | ON/OFF  | 30/60/90/120° | >0.95 | 4.60 kgs |
| SL-05E-300 | 481X408X60mm | 300 W          | >80 | 3000-6000K | 39000 LM | AC100-265V | ON/OFF  | 30/60/90/120° | >0.95 | 5.80 kgs |
| SL-05F-400 | 490X520X65mm | 400 W          | >80 | 3000-6000K | 52000 LM | AC100-265V | ON/OFF  | 30/60/90/120° | >0.95 | 8.30 kgs |

#### **▼** Technical Data

| Model      | SIZE<br>(mm) | POWER<br>(W/M) | CRI | сст (к)    | LUMINOUS | VOLT       | Control | Beam Angle    | PF    | N.W      |
|------------|--------------|----------------|-----|------------|----------|------------|---------|---------------|-------|----------|
| SL-05B-100 | 315X269X50mm | 100 W          | >80 | 3000-6000K | 13000 LM | AC100-265V | ON/OFF  | 30/60/90/120° | >0.95 | 2.10 kgs |