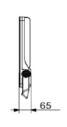

## ▼ Family Matrix (Six size with 6 different watt)

SL-05D-200

## **▼ Technical Data** (full sery)

| Model      | SIZE<br>(mm) | POWER<br>(W/M) | CRI | CCT (K)    | LUMINOUS | VOLT       | Control | Beam Angle    | PF    | N.W      |
|------------|--------------|----------------|-----|------------|----------|------------|---------|---------------|-------|----------|
| SL-05A-50  | 263X224X45mm | 50 W           | >80 | 3000-6000K | 6000 LM  | AC100-265V | ON/OFF  | 30/60/90/120° | >0.95 | 1.30 kgs |
| SL-05B-100 | 315X269X50mm | 100 W          | >80 | 3000-6000K | 13000 LM | AC100-265V | ON/OFF  | 30/60/90/120° | >0.95 | 2.10 kgs |
| SL-05C-150 | 370X322X56mm | 150 W          | >80 | 3000-6000K | 19500 LM | AC100-265V | ON/OFF  | 30/60/90/120° | >0.95 | 3.40 kgs |
| SL-05D-200 | 416X352X58mm | 200 W          | >80 | 3000-6000K | 26000 LM | AC100-265V | ON/OFF  | 30/60/90/120° | >0.95 | 4.60 kgs |
| SL-05E-300 | 481X408X60mm | 300 W          | >80 | 3000-6000K | 39000 LM | AC100-265V | ON/OFF  | 30/60/90/120° | >0.95 | 5.80 kgs |
| SL-05F-400 | 490X520X65mm | 400 W          | >80 | 3000-6000K | 52000 LM | AC100-265V | ON/OFF  | 30/60/90/120° | >0.95 | 8.30 kgs |