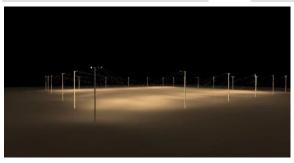

0°C to 70°C







## **▼** Application

I +Outdoor Occasion such as stadium/sport, wharve, airport and etc.

"Non-dim/dim" and "Mono/Tunable white/chromatic" is availble, Pls confirm before ordering.



#### **▼** Technical Data

| Model      | SIZE<br>(mm) | POWER<br>(W/M) | CRI | сст (к)    | LUMINOUS | VOLT       | Control | Beam Angle    | PF    | N.W      |
|------------|--------------|----------------|-----|------------|----------|------------|---------|---------------|-------|----------|
| SL-05B-100 | 315X269X50mm | 100 W          | >80 | 3000-6000K | 13000 LM | AC100-265V | ON/OFF  | 30/60/90/120° | >0.95 | 2.10 kgs |

#### I + Notes:

- 1. Finish: Gray, and customized RAL available
- 2. It has six size with 6 different watt from 50W-400W.

## **▼** Simulation

## **▼** Project











Shine Smarter: The Future of Stadium Lighting

- 1.Precise & Sustainable: Minimizes light spill and glare, uses replaceable parts, and boasts plastic-free packaging for eco-friendly illumination.
- 2.Smart & Future-Proof: Integrates with smart cities, allows for upgrades, and features a modular design for easy maintenance.
- 3.Durable & Adjustable: Built to last with a weatherproof housing, and offers adjustable light levels for optimal use.
- +Pole mounting or wall mounting +Working temperature is -50°C to 70°C

## **( €** (♣) IP66

### **▼** Application





 $\label{eq:continuous} \texttt{I} + \texttt{Outdoor} \ \texttt{Occasion} \ \texttt{such} \ \texttt{as} \ \texttt{stadium/sport}, \ \texttt{wharve}, \ \texttt{airport} \ \texttt{and} \ \texttt{etc}.$ 

"Non-dim/dim" and "Mo