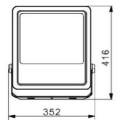

#### **▼** Technical Data

| Model      | SIZE<br>(mm) | POWER<br>(W/M) | CRI | сст (к)    | LUMINOUS | VOLT       | Control | Beam Angle    | PF    | N.W      |
|------------|--------------|----------------|-----|------------|----------|------------|---------|---------------|-------|----------|
| SL-05D-200 | 416X352X58mm | 200 W          | >80 | 3000-6000K | 26000 LM | AC100-265V | ON/OFF  | 30/60/90/120° | >0.95 | 4.60 kgs |