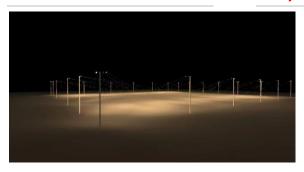

to 70°C



520



## **▼** Application

I +Outdoor Occasion such as stadium/sport, wharve, airport and etc.

"Non-dim/dim" and "Mono/Tunable white/chromatic" is availble, Pls confirm before ordering.



ON/OFF

#### **▼** Technical Data

| Model      | SIZE<br>(mm) | POWER<br>(W/M) | CRI | сст (к)    | LUMINOUS | VOLT       | Control | Beam Angle    | PF    | N.W      |
|------------|--------------|----------------|-----|------------|----------|------------|---------|---------------|-------|----------|
| SL-05F-400 | 490X520X65mm | 400 W          | >80 | 3000-6000K | 52000 LM | AC100-265V | ON/OFF  | 30/60/90/120° | >0.95 | 8.30 kgs |

## I + Notes:

- Finish: Gray, and customized RAL available
   It has six size with 6 different watt from 50W-400W.

## **▼** Simulation

## **▼** Project