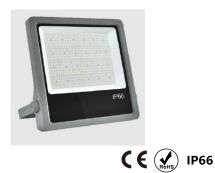

#### **▼** Charaterastic

Shine Smarter: The Future of Stadium Lighting

- 1.Precise & Sustainable: Minimizes light spill and glare, uses replaceable parts, and boasts plastic-free packaging for eco-friendly illumination.
- 2.Smart & Future-Proof: Integrates with smart cities, allows for upgrades, and features a modular design for
- 3. Durable & Adjustable: Built to last with a weatherproof housing, and offers adjustable light levels for optimal
- +Pole mounting or wall mounting +Working temperature is -50°C to 70°C

## **▼** Application

- I+Outdoor Occasion such as stadium/sport, wharve, airport and etc.
- "Non-dim/dim" and "Mono/Tunable white/chromatic" is availble, Pls confirm before ordering.

ON/OFF

## **( €** (♣) IP66