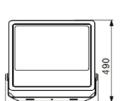

#### **▼** Technical Data

| Model      | SIZE<br>(mm) | POWER<br>(W/M) | CRI | сст (к)    | LUMINOUS | VOLT       | Control | Beam Angle    | PF    | N.W      |
|------------|--------------|----------------|-----|------------|----------|------------|---------|---------------|-------|----------|
| SL-05F-400 | 490X520X65mm | 400 W          | >80 | 3000-6000K | 52000 LM | AC100-265V | ON/OFF  | 30/60/90/120° | >0.95 | 8.30 kgs |