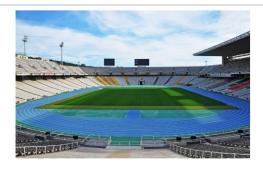

Occasion} \ \texttt{such as stadium/sport}, \ \texttt{wharve}, \ \texttt{airport} \ \texttt{and} \ \texttt{etc.}$ 

"Non-dim/dim" and "Mono/Tunable white/chromatic" is availble, PIs confirm before ordering.



ON/OFF

## ▼ Technical Data

| Model     | SIZE<br>(mm) | POWER<br>(W/M) | CRI | сст (к)    | LUMINOUS | VOLT       | Control | Beam Angle    | PF    | N.W      |
|-----------|--------------|----------------|-----|------------|----------|------------|---------|---------------|-------|----------|
| SL-05A-50 | 263X224X45mm | 50 W           | >80 | 3000-6000K | 6000 LM  | AC100-265V | ON/OFF  | 30/60/90/120° | >0.95 | 1.30 kgs |

#### I + Notes:

- Finish: Gray, and customized RAL available
  It has six size with 6 different watt from 50W-400W.

## **▼** Simulation

# **▼** Project





# **Photometric curve**