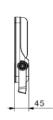

## ▼ Technical Data

| Model     | SIZE<br>(mm) | POWER<br>(W/M) | CRI | сст (к)    | LUMINOUS | VOLT       | Control | Beam Angle    | PF    | N.W      |
|-----------|--------------|----------------|-----|------------|----------|------------|---------|---------------|-------|----------|
| SL-05A-50 | 263X224X45mm | 50 W           | >80 | 3000-6000K | 6000 LM  | AC100-265V | ON/OFF  | 30/60/90/120° | >0.95 | 1.30 kgs |