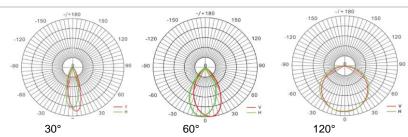

stadium/sport}, \ \texttt{wharve}, \ \texttt{airport} \ \texttt{and} \ \texttt{etc.}$ 

"Non-dim/dim" and "Mono/Tunable white/chromatic" is availble, PIs confirm before ordering.



ON/OFF

## ▼ Technical Data

| Model     | SIZE<br>(mm) | POWER<br>(W/M) | CRI | сст (к)    | LUMINOUS | VOLT       | Control | Beam Angle    | PF    | N.W      |
|-----------|--------------|----------------|-----|------------|----------|------------|---------|---------------|-------|----------|
| SL-05A-50 | 263X224X45mm | 50 W           | >80 | 3000-6000K | 6000 LM  | AC100-265V | ON/OFF  | 30/60/90/120° | >0.95 | 1.30 kgs |

#### I + Notes:

- Finish: Gray, and customized RAL available
  It has six size with 6 different watt from 50W-400W.

## **▼** Simulation

# **▼** Project





# **Photometric curve**