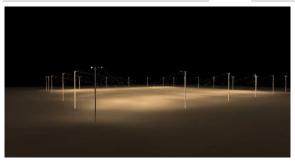

t{Occasion} \ \texttt{such as stadium/sport}, \ \texttt{wharve}, \ \texttt{airport} \ \texttt{and} \ \texttt{etc.}$ 

"Non-dim/dim" and "Mono/Tunable white/chromatic" is availble, PIs confirm before ordering.



ON/OFF

## ▼ Technical Data

| Model     | SIZE<br>(mm) | POWER<br>(W/M) | CRI | сст (к)    | LUMINOUS | VOLT       | Control | Beam Angle    | PF    | N.W      |
|-----------|--------------|----------------|-----|------------|----------|------------|---------|---------------|-------|----------|
| SL-05A-50 | 263X224X45mm | 50 W           | >80 | 3000-6000K | 6000 LM  | AC100-265V | ON/OFF  | 30/60/90/120° | >0.95 | 1.30 kgs |

#### I + Notes:

- Finish: Gray, and customized RAL available
  It has six size with 6 different watt from 50W-400W.

## **▼** Simulation

# **▼** Project





# **Photometric curve**