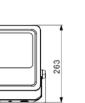

## ▼ Technical Data

| Model     | SIZE<br>(mm) | POWER<br>(W/M) | CRI | сст (к)    | LUMINOUS | VOLT       | Control | Beam Angle    | PF    | N.W      |
|-----------|--------------|----------------|-----|------------|----------|------------|---------|---------------|-------|----------|
| SL-05A-50 | 263X224X45mm | 50 W           | >80 | 3000-6000K | 6000 LM  | AC100-265V | ON/OFF  | 30/60/90/120° | >0.95 | 1.30 kgs |