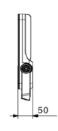

#### **▼** Technical Data

| Model      | SIZE<br>(mm) | POWER<br>(W/M) | CRI | CCT (K)    | LUMINOUS | VOLT       | Control | Beam Angle    | PF    | N.W      |
|------------|--------------|----------------|-----|------------|----------|------------|---------|---------------|-------|----------|
| SL-05B-100 | 315X269X50mm | 100 W          | >80 | 3000-6000K | 13000 LM | AC100-265V | ON/OFF  | 30/60/90/120° | >0.95 | 2.10 kgs |