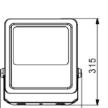

#### **▼** Technical Data

| Model      | SIZE<br>(mm) | POWER<br>(W/M) | CRI | CCT (K)    | LUMINOUS | VOLT       | Control | Beam Angle    | PF    | N.W      |
|------------|--------------|----------------|-----|------------|----------|------------|---------|---------------|-------|----------|
| SL-05B-100 | 315X269X50mm | 100 W          | >80 | 3000-6000K | 13000 LM | AC100-265V | ON/OFF  | 30/60/90/120° | >0.95 | 2.10 kgs |