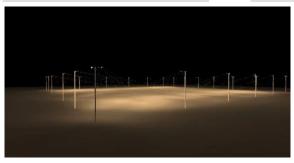

Occasion} \ \texttt{such as stadium/sport}, \ \texttt{wharve}, \ \texttt{airport} \ \texttt{and} \ \texttt{etc.}$ 

"Non-dim/dim" and "Mono/Tunable white/chromatic" is availble, PIs confirm before ordering.



#### **▼** Technical Data

| Model      | SIZE<br>(mm) | POWER<br>(W/M) | CRI | CCT (K)    | LUMINOUS | VOLT       | Control | Beam Angle    | PF    | N.W      |
|------------|--------------|----------------|-----|------------|----------|------------|---------|---------------|-------|----------|
| SL-05B-100 | 315X269X50mm | 100 W          | >80 | 3000-6000K | 13000 LM | AC100-265V | ON/OFF  | 30/60/90/120° | >0.95 | 2.10 kgs |

## I + Notes:

- Finish: Gray, and customized RAL available
  It has six size with 6 different watt from 50W-400W.

#### **▼** Simulation

## **▼** Project





### **Photometric curve**