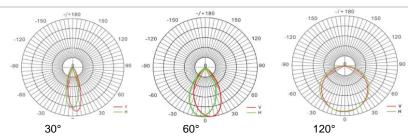

rve}, \ \texttt{airport} \ \texttt{and} \ \texttt{etc.}$ 

"Non-dim/dim" and "Mono/Tunable white/chromatic" is availble, PIs confirm before ordering.



**▼** Application

ON/OFF

#### **▼** Technical Data

| Model      | SIZE<br>(mm) | POWER<br>(W/M) | CRI | CCT (K)    | LUMINOUS | VOLT       | Control | Beam Angle    | PF    | N.W      |
|------------|--------------|----------------|-----|------------|----------|------------|---------|---------------|-------|----------|
| SL-05C-150 | 370X322X56mm | 150 W          | >80 | 3000-6000K | 19500 LM | AC100-265V | ON/OFF  | 30/60/90/120° | >0.95 | 3.40 kgs |

## I + Notes:

- Finish: Gray, and customized RAL available
  It has six size with 6 different watt from 50W-400W.

#### **▼** Simulation

# **▼** Project





### **Photometric curve**