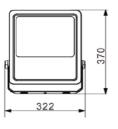

#### **▼** Technical Data

| Model      | SIZE<br>(mm) | POWER<br>(W/M) | CRI | CCT (K)    | LUMINOUS | VOLT       | Control | Beam Angle    | PF    | N.W      |
|------------|--------------|----------------|-----|------------|----------|------------|---------|---------------|-------|----------|
| SL-05C-150 | 370X322X56mm | 150 W          | >80 | 3000-6000K | 19500 LM | AC100-265V | ON/OFF  | 30/60/90/120° | >0.95 | 3.40 kgs |