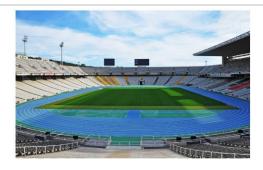

stadium/sport}, \ \texttt{wharve}, \ \texttt{airport} \ \texttt{and} \ \texttt{etc.}$ 

"Non-dim/dim" and "Mono/Tunable white/chromatic" is availble, PIs confirm before ordering.



**▼** Application

ON/OFF

#### **▼** Technical Data

| Model      | SIZE<br>(mm) | POWER<br>(W/M) | CRI | CCT (K)    | LUMINOUS | VOLT       | Control | Beam Angle    | PF    | N.W      |
|------------|--------------|----------------|-----|------------|----------|------------|---------|---------------|-------|----------|
| SL-05C-150 | 370X322X56mm | 150 W          | >80 | 3000-6000K | 19500 LM | AC100-265V | ON/OFF  | 30/60/90/120° | >0.95 | 3.40 kgs |

## I + Notes:

- Finish: Gray, and customized RAL available
  It has six size with 6 different watt from 50W-400W.

#### **▼** Simulation

# **▼** Project





### **Photometric curve**