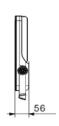

#### **▼** Technical Data

| Model      | SIZE<br>(mm) | POWER<br>(W/M) | CRI | CCT (K)    | LUMINOUS | VOLT       | Control | Beam Angle    | PF    | N.W      |
|------------|--------------|----------------|-----|------------|----------|------------|---------|---------------|-------|----------|
| SL-05C-150 | 370X322X56mm | 150 W          | >80 | 3000-6000K | 19500 LM | AC100-265V | ON/OFF  | 30/60/90/120° | >0.95 | 3.40 kgs |